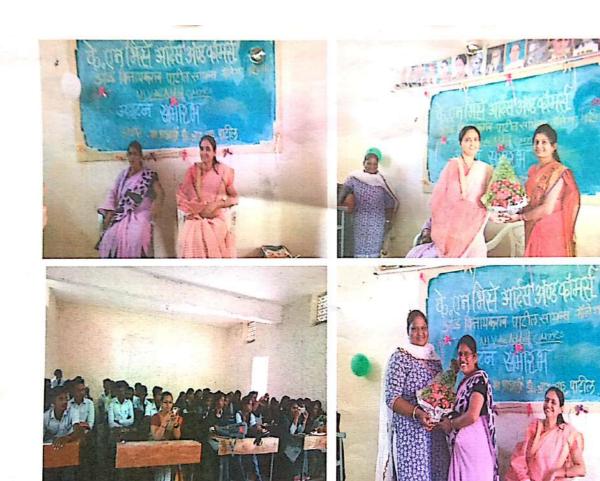

ave conducted 50 marks examination for students to evaluate their understanding. 25 students have given that exam. First Three toppers have been awarded by Certificate and Prize; other all participants have been given certificates.

### 4] Valedictory Function:-

05 Aug 2019 valedictory function has been organized. All staff of college were present for this function. Merit students have been given reward and all participants have given Certificate on this Occasion.

All participants of Bag Making Certificate Course Organizer Committee members have been acknowledged by Principal Dr. R. R. Patil for arranging Course successfully.

Head, Department of Hindi KNBAC & VPS College Bhosare

Co-ordinator

K. N. Bhise Ans. Comm. & Vinayakrao Patil Science College, Vidyanagar Bhosare, Dist. Solapur



के एन. भिसे आर्टस, कॉमर्स जॅण्ड विनामकराव पाटील सायन्स कॉलेज, विद्यानगर भोसरे, जि. सोलापूर

## K. N. Bhise Arts, Commerce and Vinayakrao Patil Science College

## Vidyanagar, Bhosare

Tal- Madha, Dist- Solapur NAAC Re-accreditation "B" Grade

Year 2019-20

## FEEDBACK FORM

| Name | of Participants: - | Meher Pallas             | i kerbo |      |
|------|--------------------|--------------------------|---------|------|
| 1)   | What is your o     | pinion about Title of Co | ourse?  |      |
|      | Excellent          | Very Good                | Good    | Poor |

2) What is Your Opinion about contents of Syllabus?

| Excellent | Very Good | Good | Poor |
|-----------|-----------|------|------|
|           |           |      |      |

3) What is Your Opinion about teaching and teaching