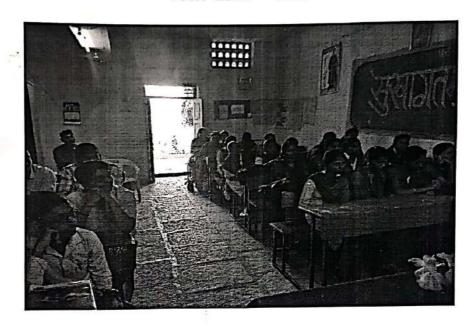

### CERTIFICATE COURSE IN QUANTUM GIS 2019-20

The Certificate course meeting related to Quantum GIS is held on 27/07/2019 at quarter to twelve at Department of Geography. The Minutes of the meeting is following.

- The meeting is held on 27/07/2019 on at quarter to twelve at Department of Geography
- 2. In the meeting H.O.D. Geography and Staff member were present
- 3. In this Meeting participants are discussed about Course of Quantum.GIS
- 4. In this Meeting The following points are Finalized
  - i) Time Table
  - ii) Lecturer
  - iii) Date of Course
  - iv) Nature of Course
  - v) Syllabus of Course
- The H.O.D has Put the Meeting agenda in front of Member To provide various types of maps and different software to student, To aware the basics of map reading dimensions for students, Conduct test series,
- 6. Record of imp points -Time table, Student Batch, Prepare Attendance record
- 7. Future Decision To conduct batch wise test series
- Documents- Application form, Time table, Syllabus, Attendance, Nature of Question paper