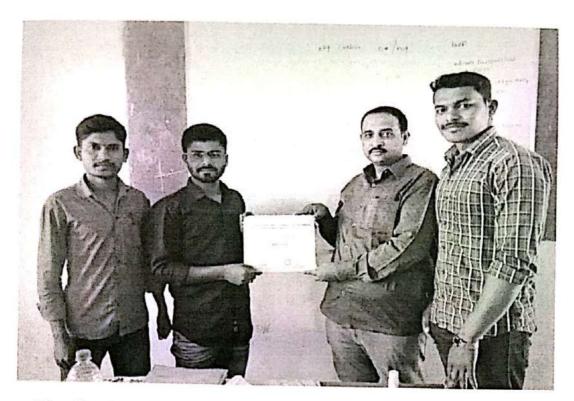

was of 30 Marks. Results were declared on 28<sup>th</sup> December 2019 and Course was completed successfully. A valedictory function and Certificate Distribution Ceremony was held on 06/01/2020. A feedback of students about their experience of the course was taken. The course was a grand success and the faculties involved have taken efforts and made a lot of hard work for the success of the course.

Course Coordinator

Certificate course in Food

Adulteration Identification

Principal Principal

K. N. Bhise Arts, Comm. & Vinayakrao Patil Science College,

Vidyanador incoure, Dist. Solapur

## **Identification of food Adulteration Practical work**







Coordinator (Kshirsager S. 5)

Principal
K. N. Bhise Arts, Comm. & Vinayakrao
Patil Science College,
Vidyanagar Bhosare, Dist. Solapur



**Distribution of Certificate - Food Adulteration Identification** 



Distribution of Certificate to Participated student

Principal
K. N. Bhise Arts, Comm. & Vinayakrao

Patil Science College, Vidyanagar Bhosare, Dist. Solapur

Scanned by CamScanner

#### Madha Taluka Shikshan Prasarak Mandal's

## K. N. Bhise Arts, Commerce and Vinayakrao Patil Science College, Vidyanagar, Bhosare

#### CERTIFICATE COURSE IN FOOD ADULTERATION Department Of Zoology

## **Syllabus**

#### Year 2019-20

#### Unit I

- a) Introduction of food adulteration. Definition, meaning, history.
- b) Detection of food adulteration.
- c) Types of food adulteration Intentional adulterants, metallic contamination, Incidental adulterants.

#### Unit II

Food adulterations categories-

- 1) Some common adulterants and d