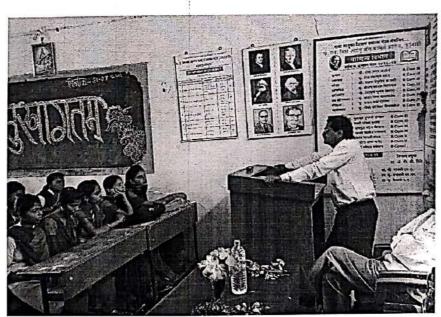

### CERTIFICATE COURSE IN QUANTUM GIS 2019-20

The Certificate course meeting related to Quantum GIS is held on 27/07/2019 at quarter to twelve at Department of Geography. The Minutes of the meeting is following.

- The meeting is held on 27/07/2019 on at quarter to twelve at Department of Geography
- 2. In the meeting H.O.D. Geography and Staff member were present
- 3. In this Meeting participants are discussed about Course of Quantum.GIS
- 4. In this Meeting The following points are Finalized
  - i) Time Table
  - ii) Lecturer
  - iii) Date of Course
  - iv) Nature of Course
  - v) Syllabus of Course
- The H.O.D has Put the Meeting agenda in front of Member To provide various types of maps and different software to student, To aware the basics of map reading dimensions for students, Conduct test series,
- 6. Record of imp points -Time table, Student Batch, Prepare Attendance record
- 7. Future Decision To conduct batch wise test series
- Documents- Application form, Time table, Syllabus, Attendance, Nature of Question paper