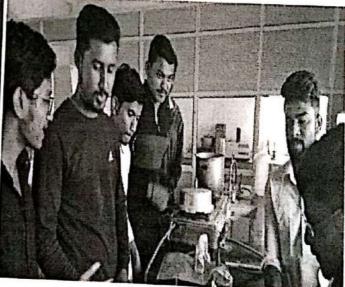

# UNIVERSITY APPROVED CERTIFICATE COURSE IN QUANTUM GIS

# Time Table (Year2019-20)

| Time       | Mon | Tuesday | Wednesday | Thursday | Friday | Saturday |  |  |
|------------|-----|---------|-----------|----------|--------|----------|--|--|
| 12-1.30 pm | VBN | VBN     | VBN       | VBN      | VBN    | VBN      |  |  |
| 1.30-3.pm  | VSJ | VSJ     | VSJ       | RRP      | RRP    | RRP      |  |  |