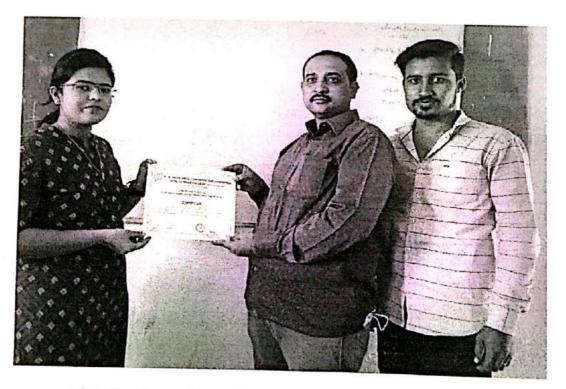

9 and Course was completed successfully. A valedictory function and Certificate Distribution Ceremony was held on 06/01/2020. A feedback of students about their experience of the course was taken. The course was a grand success and the faculties involved have taken efforts and made a lot of hard work for the success of the course.

Course Coordinator

Certificate course in Food

Adulteration Identification

Principal Principal

K. N. Bhise Arts, Comm. & Vinayakrao Patil Science College,

Vidyanador incoure, Dist. Solapur

## **Identification of food Adulteration Practical work**







Coordinator (Kshirsager S. 5)

Principal
K. N. Bhise Arts, Comm. & Vinayakrao
Patil Science College,
Vidyanagar Bhosare, Dist. Solapur



**Distribution of Certificate - Food Adulteration Identification** 



Distribution of Certificate to Participated student

Principal
K. N. Bhise Arts, Comm. & Vinayakrao

Patil Science College, Vidyanagar Bhosare, Dist. Solapur

Scanned by CamScanner

#### Madha Taluka Shikshan Prasarak Mandal's

## K. N. Bhise Arts, Commerce and Vinayakrao Patil Science College, Vidyanagar, Bhosare

#### CERTIFICATE COURSE IN FOOD ADULTERATION Department Of Zoology

## **Syllabus**

#### Year 2019-20

#### Unit I

- a) Introduction of food adulteration. Definition, meaning, history.
- b) Detection of food adulteration.
- c) Types of food adulteration Intentional adulterants, metallic contamination, Incidental adulterants.

#### Unit II

Food adulterations categories-

- 1) Some common adulterants and diseases caused by them- a) Milk b) Tur dal c) Turmeric powder d) Ghee e