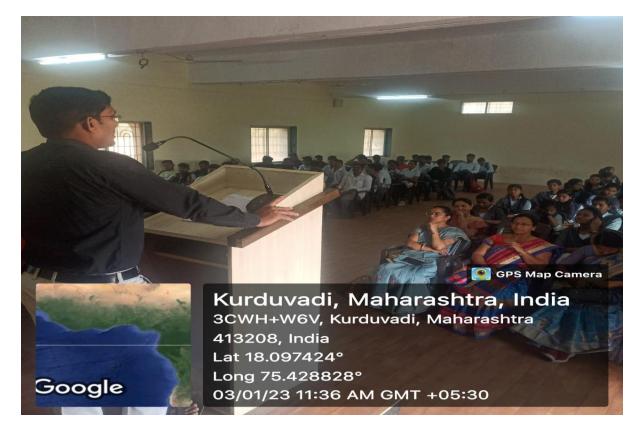

#### 03/01/2023

| Name of the Event        | : Lecture on 'Life and Works of Savitribai Phule'           |  |
|--------------------------|-------------------------------------------------------------|--|
| President                | : Hon Vinayakraoji Patil, Chairman of the Institute         |  |
|                          | Principal Prof. Dr. P. S. Kamble                            |  |
| Resource Person          | : Prof. Sangita Paikekari, Arts and Commerce College, Madha |  |
| Presidential Notice      | – Shinde V. S.                                              |  |
| Proposer                 | – Dr. S. V. Mohite                                          |  |
| Pratima Poojan           | - At the hands of the President and Guest                   |  |
| Introductory Speech      | – Prof. Dr. A. P. Pol                                       |  |
| Felicitation of Guest    | – At the hands of the President                             |  |
| Resource Person's Speech | – Prof. Sangita Paikekari                                   |  |
| Presidential Speech      | – Hon Vinayakraoji Patil                                    |  |
| Vote of Thanks           | – Dr. M. N. Salunkhe                                        |  |
| Anchoring                | – Dr. A. H. Kadam                                           |  |
| Venue                    | – Auditorium Hall                                           |  |
| Time                     | : 10.30 am to 11.30 am                                      |  |
|                          |                                                             |  |

Lecture on Life and Works of Savitribai Phule on 3/1/23

NAAC 'A' Grade (3.10 CGPA)

Lecture on Life and Works of Savitribai Phule on 3/1/23

Paranda Road, Kurduwadi, Tal- Madha, Dist Solapur Pin- 413208 (Maharashtra)