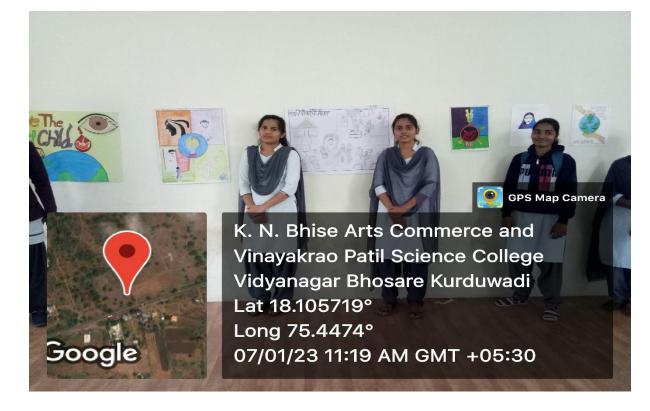

# GENDER EQUITY WEEK 2022-2023

3 Jan 2023 to 8 Jan 2023

Paranda Road, Kurduwadi, Tal- Madha, Dist Solapur Pin- 413208 (Maharashtra)

# **Activity Report**

Name of the Department/ Committee

Activity Report Year

: Anti-sexual Harassment Committee

: 2022-23

Name of the activity

: Savitribai Phule Jayanti Date Department **Coordinator Name** Prof. Dr. A. P. Pol 03-01-2023 Anti-sexual Harassment Committee Activity for the Time Venue Nature of the class/ group activity From 10.30am to All faculties Seminar Hall Lecture 11.30 am

#### General information of the activity

| Topic of the Activity | Life and Works of Savitribai Phule         |  |
|-----------------------|--------------------------------------------|--|
|                       |                                            |  |
| Objective             | To make aware about life and works of      |  |
|                       | Savitribai Phule.                          |  |
| Methodology           | Lecture                                    |  |
| Outcome               | All faculty members and students are aware |  |
|                       | about life and works of Savitribai Phule.  |  |
| Participants No.      | 156                                        |  |