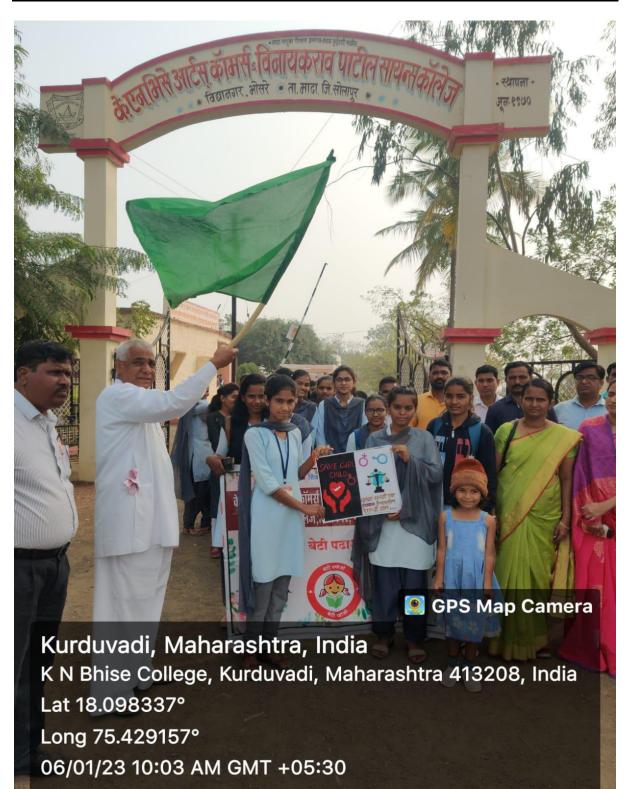

# Gender Equity Week

03/01/23 to 08/01/23

#### 03/01/2023

| Name of the Event        | : Lecture on 'Life and Works of Savitribai Phule'           |  |
|--------------------------|-------------------------------------------------------------|--|
| President                | : Hon Vinayakraoji Patil, Chairman of the Institute         |  |
|                          | Principal Prof. Dr. P. S. Kamble                            |  |
| Resource Person          | : Prof. Sangita Paikekari, Arts and Commerce College, Madha |  |
| Presidential Notice      | – Shinde V. S.                                              |  |
| Proposer                 | – Dr. S. V. Mohite                                          |  |
| Pratima Poojan           | - At the hands of the President and Guest                   |  |
| Introductory Speech      | – Prof. Dr. A. P. Pol                                       |  |
| Felicitation of Guest    | – At the hands of the President                             |  |
| Resource Person's Speech | – Prof. Sangita Paikekari                                   |  |
| Presidential Speech      | – Hon Vinayakraoji Patil                                    |  |
| Vote of Thanks           | – Dr. M. N. Salunkhe                                        |  |
| Anchoring                | – Dr. A. H. Kadam                                           |  |
| Venue                    | – Auditorium Hall                                           |  |
| Time                     | : 10.30 am to 11.30 am                                      |  |
|                          |                                                             |  |