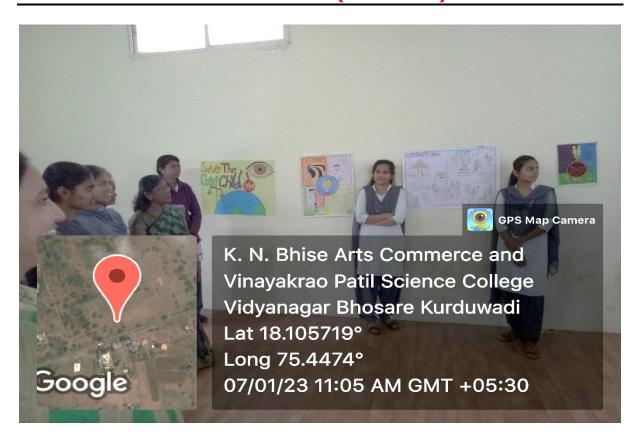

# GENDER EQUITY WEEK 2022-2023

3 Jan 2023 to 8 Jan 2023

Paranda Road, Kurduwadi, Tal- Madha, Dist Solapur Pin- 413208 (Maharashtra)

# Gender Equity Week

03/01/23 to 08/01/23

#### SCHEDULE OF THE EVENT