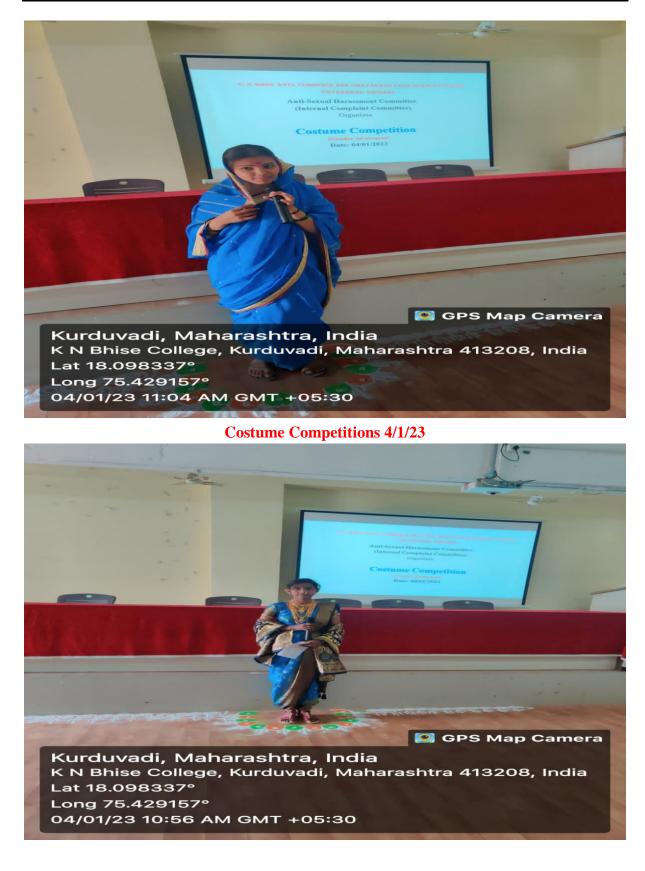

# **Activity Report**

Name of the Department/ Committee

: Anti-sexual Harassment Committee

Activity Report Year

: 2022-23

| Name of the activity |              | : Costume Competitions |                     |
|----------------------|--------------|------------------------|---------------------|
| Date                 |              | Department             | Coordinator Name    |
| 04-01-2023           |              | Anti-sexual            | Prof. Dr. A. P. Pol |
|                      |              | Harassment             |                     |
|                      |              | Committee              |                     |
| Time                 | Venue        | Activity for the       | Nature of the       |
|                      |              | class/ group           | activity            |
| From 10.30am to      | Seminar Hall | All faculties          | Presentations       |
| 11.30 am             |              |                        |                     |

#### General information of the activity

| Topic of the Activity | Costume Competitions and Poetry Recitation |
|-----------------------|--------------------------------------------|
|                       | Competitions                               |

| Objective        | To make aware about gender equity among    |
|------------------|--------------------------------------------|
|                  | students.                                  |
| Methodology      | Presentations                              |
| Outcome          | All faculty members and students are aware |
|                  | about gender equity among teachers and     |
|                  | students.                                  |
| Participants No. | 128                                        |