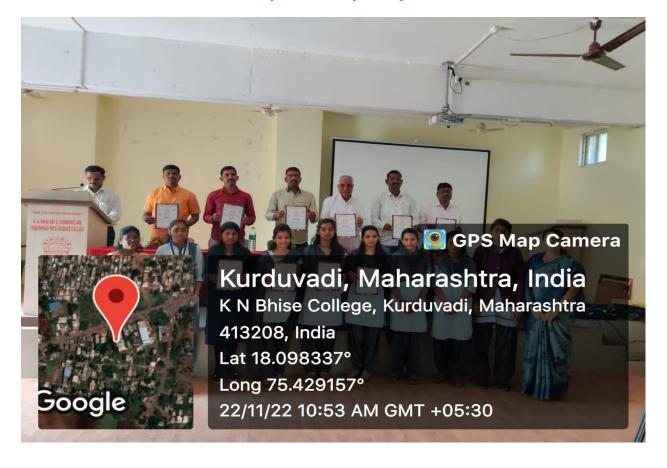

#### 03/01/2023

| Name of the Event        | : Lecture on 'Life and Works of Savitribai Phule'           |  |
|--------------------------|-------------------------------------------------------------|--|
| President                | : Hon Vinayakraoji Patil, Chairman of the Institute         |  |
|                          | Principal Prof. Dr. P. S. Kamble                            |  |
| Resource Person          | : Prof. Sangita Paikekari, Arts and Commerce College, Madha |  |
| Presidential Notice      | – Shinde V. S.                                              |  |
| Proposer                 | – Dr. S. V. Mohite                                          |  |
| Pratima Poojan           | - At the hands of the President and Guest                   |  |
| Introductory Speech      | – Prof. Dr. A. P. Pol                                       |  |
| Felicitation of Guest    | – At the hands of the President                             |  |
| Resource Person's Speech | – Prof. Sangita Paikekari                                   |  |
| Presidential Speech      | – Hon Vinayakraoji Patil                                    |  |
| Vote of Thanks           | – Dr. M. N. Salunkhe                                        |  |
| Anchoring                | – Dr. A. H. Kadam                                           |  |
| Venue                    | – Auditorium Hall                                           |  |
| Time                     | : 10.30 am to 11.30 am                                      |  |
|                          |                                                             |  |

Lecture on Life and Works of Savitribai Phule on 3/1/23

NAAC 'A' Grade (3.10 CGPA)

Lecture on Life and Works of Savitribai Phule on 3/1/23

Paranda Road, Kurduwadi, Tal- Madha, Dist Solapur Pin- 413208 (Maharashtra)