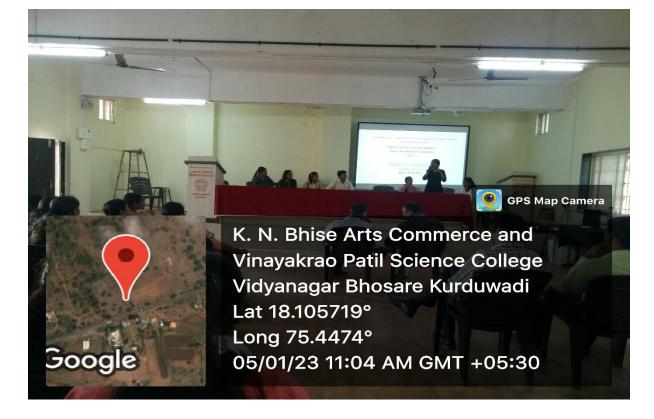

# **Activity Report**

Name of the Department/ Committee

: Anti-sexual Harassment Committee

Activity Report Year

: 2022-23

| Name of the activity |              | : Costume Competitions |                     |
|----------------------|--------------|------------------------|---------------------|
| Date                 |              | Department             | Coordinator Name    |
| 04-01-2023           |              | Anti-sexual            | Prof. Dr. A. P. Pol |
|                      |              | Harassment             |                     |
|                      |              | Committee              |                     |
| Time                 | Venue        | Activity for the       | Nature of the       |
|                      |              | class/ group           | activity            |
| From 10.30am to      | Seminar Hall | All faculties          | Presentations       |
| 11.30 am             |              |                        |                     |

#### General information of the activity

| Topic of the Activity | Costume Competitions and Poetry Recitation |
|-----------------------|--------------------------------------------|
|                       | Competitions                               |

| Objective        | To make aware about gender equity among    |
|------------------|--------------------------------------------|
|                  | students.                                  |
| Methodology      | Presentations                              |
| Outcome          | All faculty members and students are aware |
|                  | about gender equity among teachers and     |
|                  | students.                                  |
| Participants No. | 128                                        |