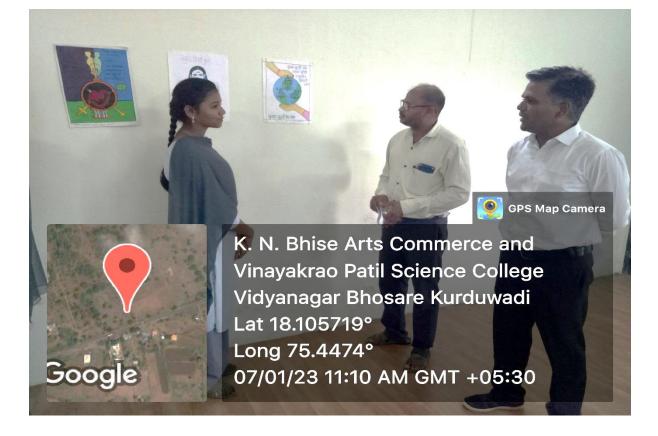

#### 03/01/2023

| Name of the Event        | : Lecture on 'Life and Works of Savitribai Phule'           |  |
|--------------------------|-------------------------------------------------------------|--|
| President                | : Hon Vinayakraoji Patil, Chairman of the Institute         |  |
|                          | Principal Prof. Dr. P. S. Kamble                            |  |
| Resource Person          | : Prof. Sangita Paikekari, Arts and Commerce College, Madha |  |
| Presidential Notice      | – Shinde V. S.                                              |  |
| Proposer                 | – Dr. S. V. Mohite                                          |  |
| Pratima Poojan           | - At the hands of the President and Guest                   |  |
| Introductory Speech      | – Prof. Dr. A. P. Pol                                       |  |
| Felicitation of Guest    | – At the hands of the President                             |  |
| Resource Person's Speech | – Prof. Sangita Paikekari                                   |  |
| Presidential Speech      | – Hon Vinayakraoji Patil                                    |  |
| Vote of Thanks           | – Dr. M. N. Salunkhe                                        |  |
| Anchoring                | – Dr. A. H. Kadam                                           |  |
| Venue                    | – Auditorium Hall                                           |  |
| Time                     | : 10.30 am to 11.30 am                                      |  |
|                          |                                                             |  |

Lecture on Life and Works of Savitribai Phule on 3/1/23

NAAC 'A' Grade (3.10 CGPA)

Lecture on Life and Works of Savitribai Phule on 3/1/23

Paranda Road, Kurduwadi, Tal- Madha, Dist Solapur Pin- 413208 (Maharashtra)