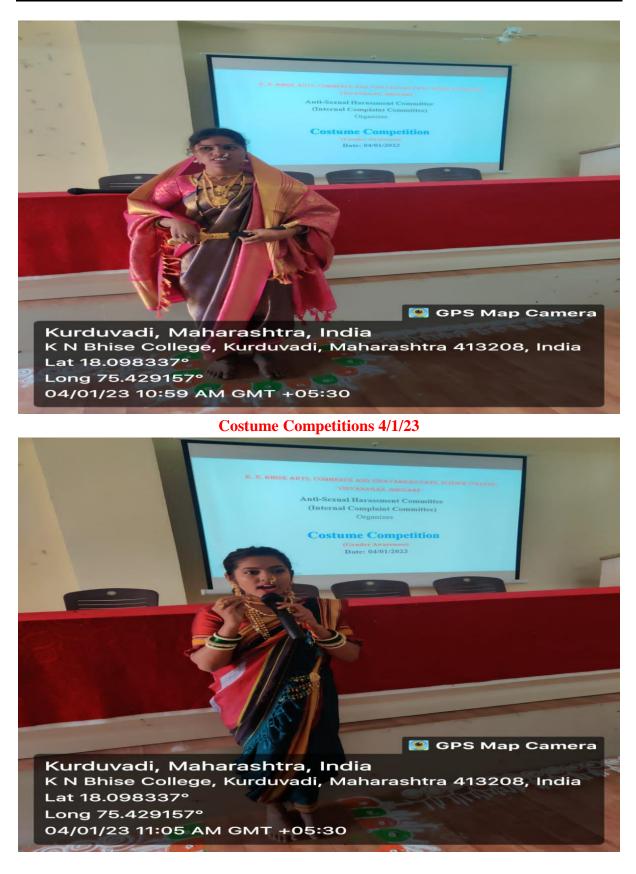

# **Activity Report**

Name of the Department/ Committee

: Anti-sexual Harassment Committee

Activity Report Year

: 2022-23

| Name of the activity |              | : Costume Competitions |                     |
|----------------------|--------------|------------------------|---------------------|
| Date                 |              | Department             | Coordinator Name    |
| 04-01-2023           |              | Anti-sexual            | Prof. Dr. A. P. Pol |
|                      |              | Harassment             |                     |
|                      |              | Committee              |                     |
| Time                 | Venue        | Activity for the       | Nature of the       |
|                      |              | class/ group           | activity            |
| From 10.30am to      | Seminar Hall | All faculties          | Presentations       |
| 11.30 am             |              |                        |                     |

#### General information of the activity

| Topic of the Activity | Costume Competitions and Poetry Recitation |
|-----------------------|--------------------------------------------|
|                       | Competitions                               |