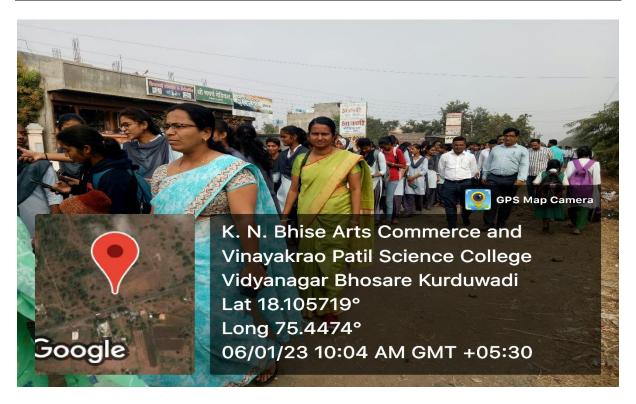

#### 03/01/2023

| Name of the Event        | : Lecture on 'Life and Works of Savitribai Phule'           |  |
|--------------------------|-------------------------------------------------------------|--|
| President                | : Hon Vinayakraoji Patil, Chairman of the Institute         |  |
|                          | Principal Prof. Dr. P. S. Kamble                            |  |
| Resource Person          | : Prof. Sangita Paikekari, Arts and Commerce College, Madha |  |
| Presidential Notice      | – Shinde V. S.                                              |  |
| Proposer                 | – Dr. S. V. Mohite                                          |  |
| Pratima Poojan           | - At the hands of the President and Guest                   |  |
| Introductory Speech      | – Prof. Dr. A. P. Pol                                       |  |
| Felicitation of Guest    | – At the hands of the President                             |  |
| Resource Person's Speech | – Prof. Sangita Paikekari                                   |  |
| Presidential Speech      | – Hon Vinayakraoji Patil                                    |  |
| Vote of Thanks           | – Dr. M. N. Salunkhe                                        |  |
| Anchoring                | – Dr. A. H. Kadam                                           |  |
| Venue                    | – Auditorium Hall                                           |  |
| Time                     | : 10.30 am to 11.30 am                                      |  |
|                          |                                                             |  |