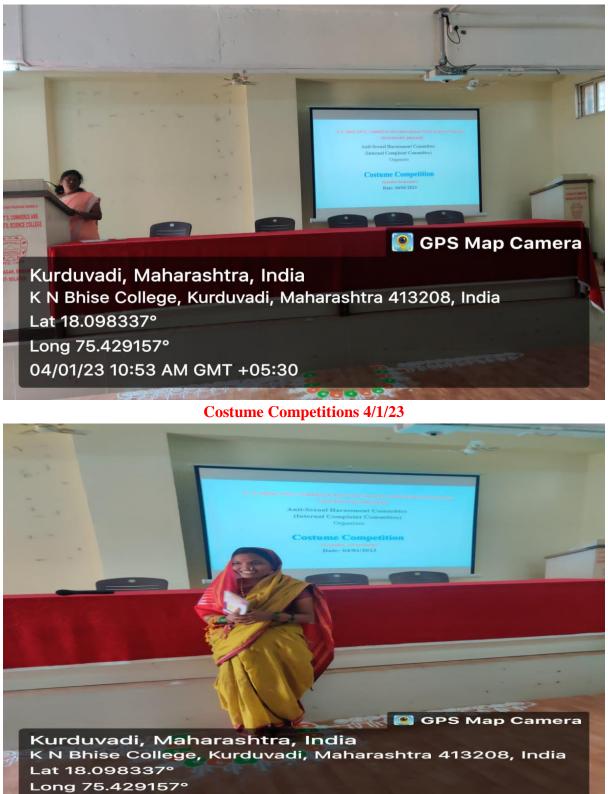

# **Activity Report**

Name of the Department/ Committee

: Anti-sexual Harassment Committee

Activity Report Year

: 2022-23

| Name of the activity |              | : Costume Competitions |                     |
|----------------------|--------------|------------------------|---------------------|
| Date                 |              | Department             | Coordinator Name    |
| 04-01-2023           |              | Anti-sexual            | Prof. Dr. A. P. Pol |
|                      |              | Harassment             |                     |
|                      |              | Committee              |                     |
| Time                 | Venue        | Activity for the       | Nature of the       |
|                      |              | class/ group           | activity            |
| From 10.30am to      | Seminar Hall | All faculties          | Presentations       |
| 11.30 am             |              |                        |                     |

#### General information of the activity

| Topic of the Activity | Costume Competitions and Poetry Recitation |
|-----------------------|--------------------------------------------|
|                       | Competitions                               |