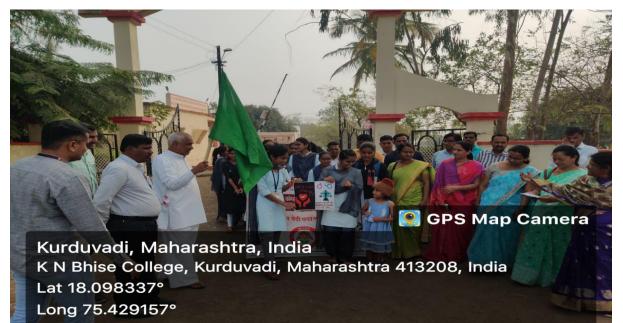

# Gender Equity Week

03/01/23 to 08/01/23

#### 03/01/2023

| Name of the Event        | : Lecture on 'Life and Works of Savitribai Phule'           |  |
|--------------------------|-------------------------------------------------------------|--|
| President                | : Hon Vinayakraoji Patil, Chairman of the Institute         |  |
|                          | Principal Prof. Dr. P. S. Kamble                            |  |
| Resource Person          | : Prof. Sangita Paikekari, Arts and Commerce College, Madha |  |
| Presidential Notice      | – Shinde V. S.                                              |  |
| Proposer                 | – Dr. S. V. Mohite                                          |  |
| Pratima Poojan           | - At the hands of the President and Guest                   |  |
| Introductory Speech      | – Prof. Dr. A. P. Pol                                       |  |
| Felicitation of Guest    | – At the hands of the President                             |  |
| Resource Person's Speech | – Prof. Sangita Paikekari                                   |  |
| Presidential Speech      | – Hon Vinayakraoji Patil                                    |  |
| Vote of Thanks           | – Dr. M. N. Salunkhe                                        |  |
| Anchoring                | – Dr. A. H. Kadam                                           |  |
| Venue                    | – Auditorium Hall                                           |  |
| Time                     | : 10.30 am to 11.30 am                                      |  |
|                          |                                                             |  |