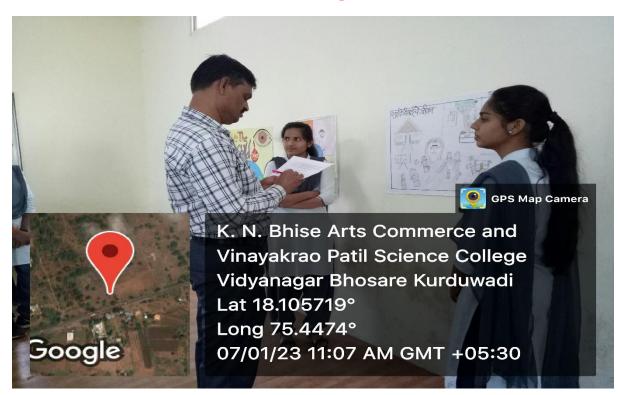

# GENDER EQUITY WEEK 2022-2023

3 Jan 2023 to 8 Jan 2023

Paranda Road, Kurduwadi, Tal- Madha, Dist Solapur Pin- 413208 (Maharashtra)

# Gender Equity Week

03/01/23 to 08/01/23

#### SCHEDULE OF THE EVENT