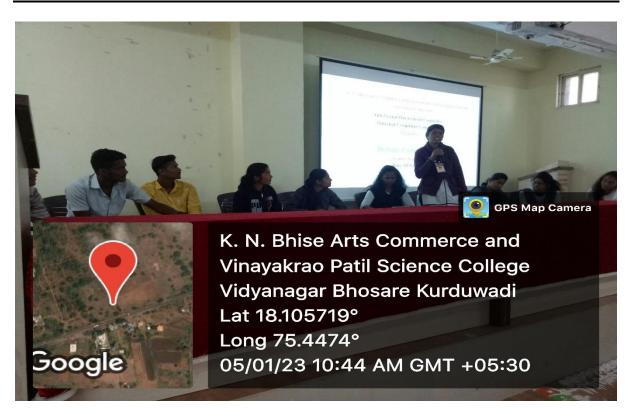

# **Activity Report**

Name of the Department/ Committee

: Anti-sexual Harassment Committee

Activity Report Year

: 2022-23

| Name of the activity |              | : Costume Competitions |                     |
|----------------------|--------------|------------------------|---------------------|
| Date                 |              | Department             | Coordinator Name    |
| 04-01-2023           |              | Anti-sexual            | Prof. Dr. A. P. Pol |
|                      |              | Harassment             |                     |
|                      |              | Committee              |                     |
| Time                 | Venue        | Activity for the       | Nature of the       |
|                      |              | class/ group           | activity            |
| From 10.30am to      | Seminar Hall | All faculties          | Presentations       |
| 11.30 am             |              |                        |                     |

#### General information of the activity

| Topic of the Activity | Costume Competitions and Poetry Recitation |
|-----------------------|--------------------------------------------|
|                       | Competitions                               |

| Objective        | To make aware about gender equity among    |
|------------------|--------------------------------------------|
|                  | students.                                  |
| Methodology      | Presentations                              |
| Outcome          | All faculty members and students are aware |
|                  | about gender equity among teachers and     |
|                  | students.                                  |
| Participants No. | 128                                        |