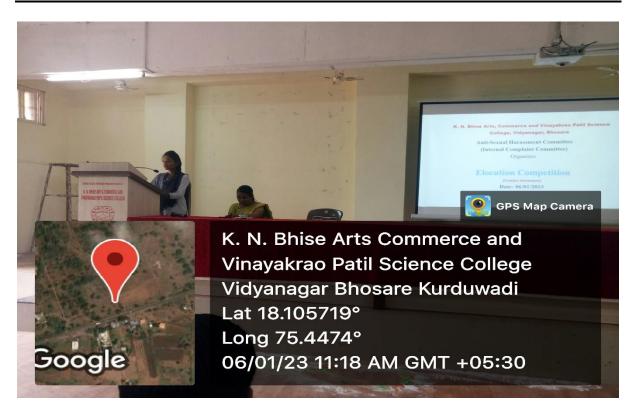

# Gender Equity Week

03/01/23 to 08/01/23

#### SCHEDULE OF THE EVENT

#### 03/01/2023

| Name of the Event        | : Lecture on 'Life and Works of Savitribai Phule'           |  |
|--------------------------|-------------------------------------------------------------|--|
| President                | : Hon Vinayakraoji Patil, Chairman of the Institute         |  |
|                          | Principal Prof. Dr. P. S. Kamble                            |  |
| Resource Person          | : Prof. Sangita Paikekari, Arts and Commerce College, Madha |  |
| Presidential Notice      | – Shinde V. S.                                              |  |
| Proposer                 | – Dr. S. V. Mohite                                          |  |
| Pratima Poojan           | - At the hands of the President and Guest                   |  |
| Introductory Speech      | – Prof. Dr. A. P. Pol                                       |  |
| Felicitation of Guest    | – At the hands of the President                             |  |
| Resource Person's Speech | – Prof. Sangita Paikekari                                   |  |
| Presidential Speech      | – Hon Vinayakraoji Patil                                    |  |
| Vote of Thanks           | – Dr. M. N. Salunkhe                                        |  |
| Anchoring                | – Dr. A. H. Kadam                                           |  |
| Venue                    | – Auditorium Hall                                           |  |
| Time                     | : 10.30 am to 11.30 am                                      |  |
|                          |                                                             |  |