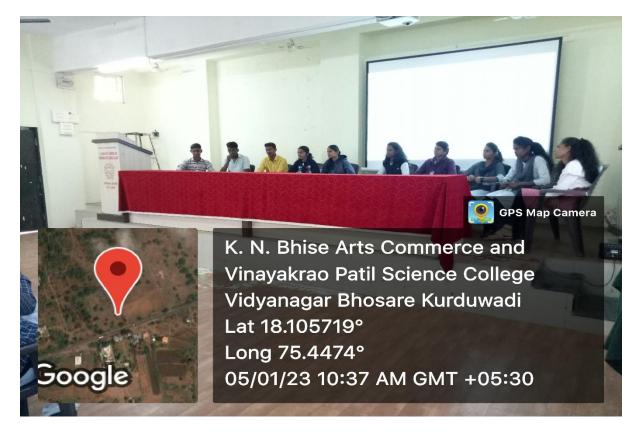

and students are aware |
|                       | about gender equity among teachers and     |
|                       | students.                                  |
| Participants No.      | 159                                        |

#### **Proofs attached:**

| Correspondence letters         |                  |
|--------------------------------|------------------|
| Brochure                       | Program schedule |
| Geo-Tagged Photos of the event | Attendance list  |

Head Head, Department of English KNRAC & VPS College, Bhosare.



I/c.Principal K.N.Bhise Arts,Commerce & Vinayakrao Patil Science College Vidyanagar Bhosare,Dist-Solapur

Paranda Road, Kurduwadi, Tal- Madha, Dist Solapur Pin- 413208 (Maharashtra)

NAAC 'A' Grade (3.10 CGPA)



**Debate Competitions on 05/01/23** 



NAAC 'A' Grade (3.10 CGPA)



#### **Debate Competitions on 05/01/23**



NAAC 'A' Grade (3.10 CGPA)



#### **Debate Competitions on 05/01/23**



Paranda Road, Kurduwadi, Tal- Madha, Dist Solapur Pin- 413208 (Maharashtra)

#### NAAC 'A' Grade (3.10 CGPA)

#### Attendance of Debate Competition on 5/1/23

| K.N. Bhise, Arts, Commerce and Vinayakrao Patil Scien   | ce College, Vidyanagar | , Bhosare     |
|---------------------------------------------------------|------------------------|---------------|
| Name of the Activity: Debating Competition              | Date:                  | 05/01/23      |
| Attendance                                              |                        |               |
| Sr. Name of the Student                                 | Class                  | Si