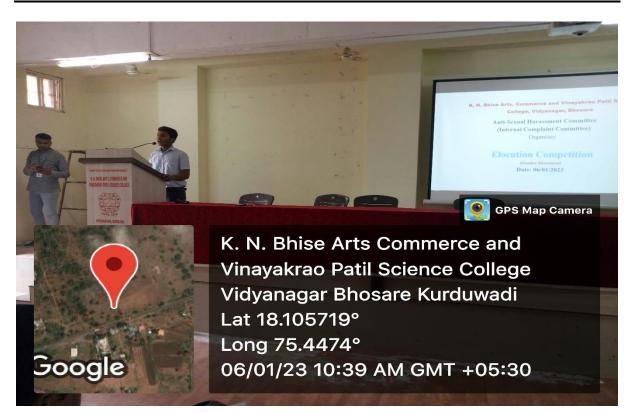

# K. N. BHISE ARTS COMMERCE & VINAYAKRAO PATIL SCIENCE COLLEGE, VIDYANAGAR BHOSARE

Anti-sexual Harassment Committee (Internal Complaint Committee)

Organizes

# GENDER EQUITY WEEK 2022-2023

3 Jan 2023 to 8 Jan 2023

Paranda Road, Kurduwadi, Tal- Madha, Dist Solapur Pin- 413208 (Maharashtra)