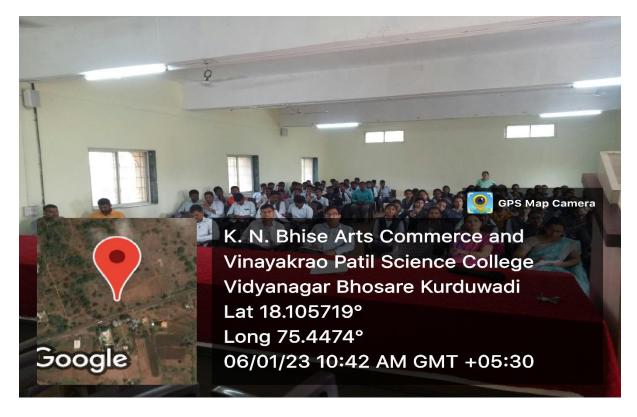

# K. N. BHISE ARTS COMMERCE & VINAYAKRAO PATIL SCIENCE COLLEGE, VIDYANAGAR BHOSARE

Anti-sexual Harassment Committee (Internal Complaint Committee)

Organizes

# GENDER EQUITY WEEK 2022-2023

3 Jan 2023 to 8 Jan 2023

Paranda Road, Kurduwadi, Tal- Madha, Dist Solapur Pin- 413208 (Maharashtra)