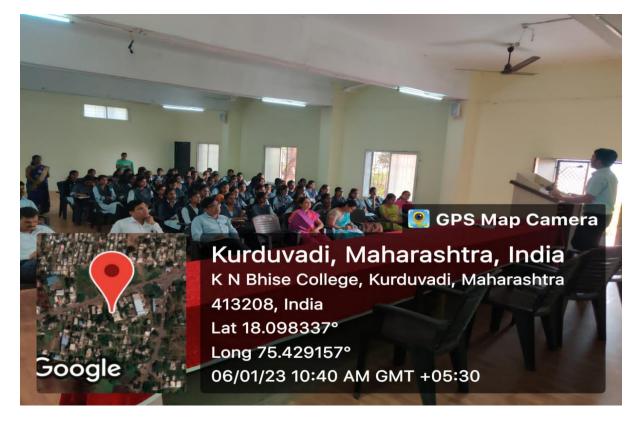

#### 03/01/2023

| Name of the Event        | : Lecture on 'Life and Works of Savitribai Phule'           |  |
|--------------------------|-------------------------------------------------------------|--|
| President                | : Hon Vinayakraoji Patil, Chairman of the Institute         |  |
|                          | Principal Prof. Dr. P. S. Kamble                            |  |
| Resource Person          | : Prof. Sangita Paikekari, Arts and Commerce College, Madha |  |
| Presidential Notice      | – Shinde V. S.                                              |  |
| Proposer                 | – Dr. S. V. Mohite                                          |  |
| Pratima Poojan           | - At the hands of the President and Guest                   |  |
| Introductory Speech      | – Prof. Dr. A. P. Pol                                       |  |
| Felicitation of Guest    | – At the hands of the President                             |  |
| Resource Person's Speech | – Prof. Sangita Paikekari                                   |  |
| Presidential Speech      | – Hon Vinayakraoji Patil                                    |  |
| Vote of Thanks           | – Dr. M. N. Salunkhe                                        |  |
| Anchoring                | – Dr. A. H. Kadam                                           |  |
| Venue                    | – Auditorium Hall                                           |  |
| Time                     | : 10.30 am to 11.30 am                                      |  |
|                          |                                                             |  |

Lecture on Life and Works of Savitribai Phule on 3/1/23

NAAC 'A' Grade (3.10 CGPA)

Lecture on Life and Works of Savitribai Phule on 3/1/23

Paranda Road, Kurduwadi, Tal- Madha, Dist Solapur Pin- 413208 (Maharashtra)