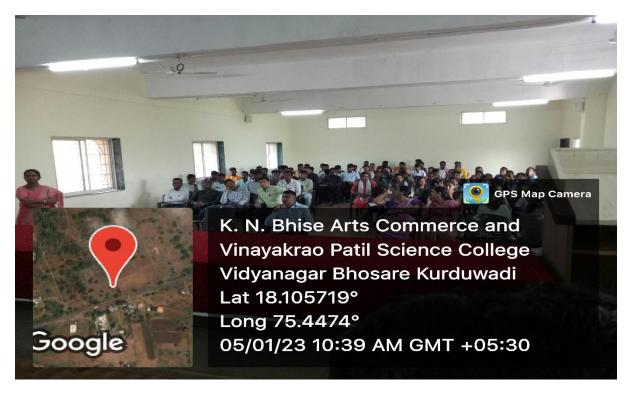

#### General information of the activity

| Topic of the Activity | Life and Works of Savitribai Phule         |  |
|-----------------------|--------------------------------------------|--|
|                       |                                            |  |
| Objective             | To make aware about life and works of      |  |
|                       | Savitribai Phule.                          |  |
| Methodology           | Lecture                                    |  |
| Outcome               | All faculty members and students are aware |  |
|                       | about life and works of Savitribai Phule.  |  |
| Participants No.      | 156                                        |  |

#### 03/01/2023

| Name of the Event        | : Lecture on 'Life and Works of Savitribai Phule'           |  |
|--------------------------|-------------------------------------------------------------|--|
| President                | : Hon Vinayakraoji Patil, Chairman of the Institute         |  |
|                          | Principal Prof. Dr. P. S. Kamble                            |  |
| Resource Person          | : Prof. Sangita Paikekari, Arts and Commerce College, Madha |  |
| Presidential Notice      | – Shinde V. S.                                              |  |
| Proposer                 | – Dr. S. V. Mohite                                          |  |
| Pratima Poojan           | - At the hands of the President and Guest                   |  |
| Introductory Speech      | – Prof. Dr. A. P. Pol                                       |  |
| Felicitation of Guest    | – At the hands of the President                             |  |
| Resource Person's Speech | – Prof. Sangita Paikekari                                   |  |
| Presidential Speech      | – Hon Vinayakraoji Patil                                    |  |
| Vote of Thanks           | – Dr. M. N. Salunkhe                                        |  |
| Anchoring                | – Dr. A. H. Kadam                                           |  |
| Venue                    | – Auditorium Hall                                           |  |
| Time                     | : 10.30 am to 11.30 am                                      |  |
|                          |                                                             |  |