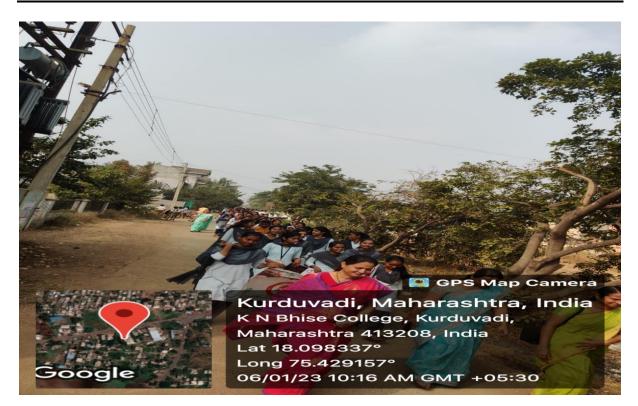

# Gender Equity Week

03/01/23 to 08/01/23

#### 03/01/2023

| Name of the Event        | : Lecture on 'Life and Works of Savitribai Phule'           |  |
|--------------------------|-------------------------------------------------------------|--|
| President                | : Hon Vinayakraoji Patil, Chairman of the Institute         |  |
|                          | Principal Prof. Dr. P. S. Kamble                            |  |
| Resource Person          | : Prof. Sangita Paikekari, Arts and Commerce College, Madha |  |
| Presidential Notice      | – Shinde V. S.                                              |  |
| Proposer                 | – Dr. S. V. Mohite                                          |  |
| Pratima Poojan           | - At the hands of the President and Guest                   |  |
| Introductory Speech      | – Prof. Dr. A. P. Pol                                       |  |
| Felicitation of Guest    | – At the hands of the President                             |  |
| Resource Person's Speech | – Prof. Sangita Paikekari                                   |  |
| Presidential Speech      | – Hon Vinayakraoji Patil                                    |  |
| Vote of Thanks           | – Dr. M. N. Salunkhe                                        |  |
| Anchoring                | – Dr. A. H. Kadam                                           |  |
| Venue                    | – Auditorium Hall                                           |  |
| Time                     | : 10.30 am to 11.30 am                                      |  |
|                          |                                                             |  |