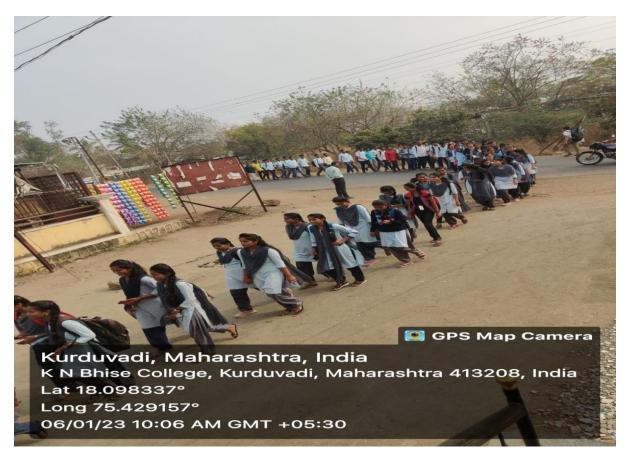

# Gender Equity Week

03/01/23 to 08/01/23

#### 03/01/2023

| Name of the Event        | : Lecture on 'Life and Works of Savitribai Phule'           |  |
|--------------------------|-------------------------------------------------------------|--|
| President                | : Hon Vinayakraoji Patil, Chairman of the Institute         |  |
|                          | Principal Prof. Dr. P. S. Kamble                            |  |
| Resource Person          | : Prof. Sangita Paikekari, Arts and Commerce College, Madha |  |
| Presidential Notice      | – Shinde V. S.                                              |  |
| Proposer                 | – Dr. S. V. Mohite                                          |  |
| Pratima Poojan           | - At the hands of the President and Guest                   |  |
| Introductory Speech      | – Prof. Dr. A. P. Pol                                       |  |
| Felicitation of Guest    | – At the hands of the President                             |  |
| Resource Person's Speech | – Prof. Sangita Paikekari                                   |  |
| Presidential Speech      | – Hon Vinayakraoji Patil                                    |  |
| Vote of Thanks           | – Dr. M. N. Salunkhe                                        |  |
| Anchoring                | – Dr. A. H. Kadam                                           |  |
| Venue                    | – Auditorium Hall                                           |  |
| Time                     | : 10.30 am to 11.30 am                                      |  |
|                          |                                                             |  |