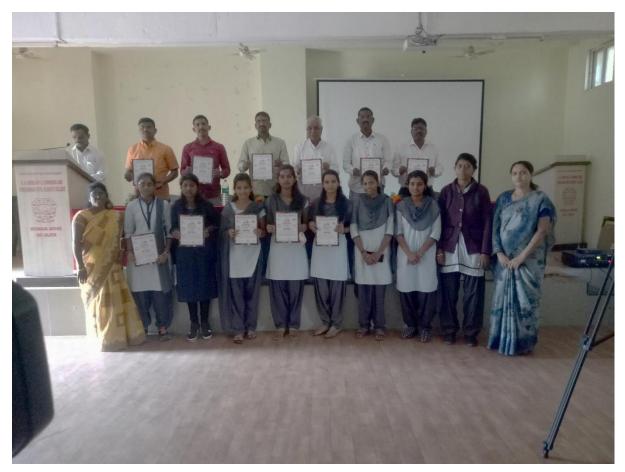

# **Activity Report**

Name of the Department/ Committee

Activity Report Year

: Anti-sexual Harassment Committee

: 2022-23

Name of the activity

: Savitribai Phule Jayanti Date Department **Coordinator Name** Prof. Dr. A. P. Pol 03-01-2023 Anti-sexual Harassment Committee Activity for the Time Venue Nature of the class/ group activity From 10.30am to All faculties Seminar Hall Lecture 11.30 am

#### 03/01/2023

| Name of the Event        | : Lecture on 'Life and Works of Savitribai Phule'           |  |
|--------------------------|-------------------------------------------------------------|--|
| President                | : Hon Vinayakraoji Patil, Chairman of the Institute         |  |
|                          | Principal Prof. Dr. P. S. Kamble                            |  |
| Resource Person          | : Prof. Sangita Paikekari, Arts and Commerce College, Madha |  |
| Presidential Notice      | – Shinde V. S.                                              |  |
| Proposer                 | – Dr. S. V. Mohite                                          |  |
| Pratima Poojan           | - At the hands of the President and Guest                   |  |
| Introductory Speech      | – Prof. Dr. A. P. Pol                                       |  |
| Felicitation of Guest    | – At the hands of the President                             |  |
| Resource Person's Speech | – Prof. Sangita Paikekari                                   |  |
| Presidential Speech      | – Hon Vinayakraoji Patil                                    |  |
| Vote of Thanks           | – Dr. M. N. Salunkhe                                        |  |
| Anchoring                | – Dr. A. H. Kadam                                           |  |
| Venue                    | – Auditorium Hall                                           |  |
| Time                     | : 10.30 am to 11.30 am                                      |  |
|                          |                                                             |  |