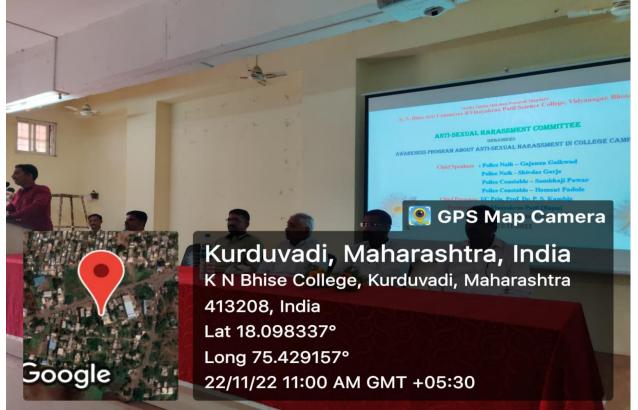

#### 03/01/2023

| Name of the Event        | : Lecture on 'Life and Works of Savitribai Phule'           |  |
|--------------------------|-------------------------------------------------------------|--|
| President                | : Hon Vinayakraoji Patil, Chairman of the Institute         |  |
|                          | Principal Prof. Dr. P. S. Kamble                            |  |
| Resource Person          | : Prof. Sangita Paikekari, Arts and Commerce College, Madha |  |
| Presidential Notice      | – Shinde V. S.                                              |  |
| Proposer                 | – Dr. S. V. Mohite                                          |  |
| Pratima Poojan           | - At the hands of the President and Guest                   |  |
| Introductory Speech      | – Prof. Dr. A. P. Pol                                       |  |
| Felicitation of Guest    | – At the hands of the President                             |  |
| Resource Person's Speech | – Prof. Sangita Paikekari                                   |  |
| Presidential Speech      | – Hon Vinayakraoji Patil                                    |  |
| Vote of Thanks           | – Dr. M. N. Salunkhe                                        |  |
| Anchoring                | – Dr. A. H. Kadam                                           |  |
| Venue                    | – Auditorium Hall                                           |  |
| Time                     | : 10.30 am to 11.30 am                                      |  |
|                          |                                                             |  |