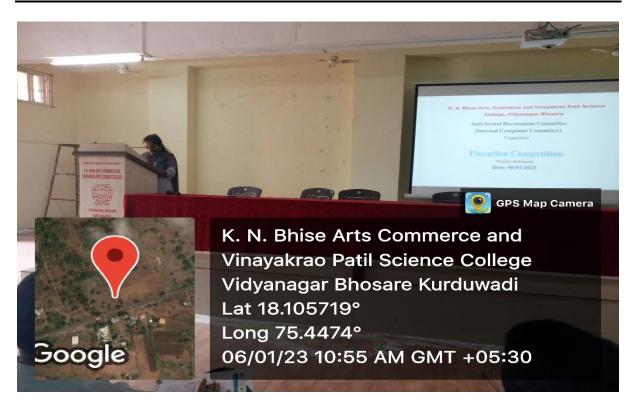

# Gender Equity Week

03/01/23 to 08/01/23

#### SCHEDULE OF THE EVENT

#### 03/01/2023

| Name of the Event        | : Lecture on 'Life and Works of Savitribai Phule'           |  |
|--------------------------|-------------------------------------------------------------|--|
| President                | : Hon Vinayakraoji Patil, Chairman of the Institute         |  |
|                          | Principal Prof. Dr. P. S. Kamble                            |  |
| Resource Person          | : Prof. Sangita Paikekari, Arts and Commerce College, Madha |  |
| Presidential Notice      | – Shinde V. S.                                              |  |
| Proposer                 | – Dr. S. V. Mohite                                          |  |
| Pratima Poojan           | - At the hands of the President and Guest                   |  |
| Introductory Speech      | – Prof. Dr. A. P. Pol                                       |  |
| Felicitation of Guest    | – At the hands of the President                             |  |
| Resource Person's Speech | – Prof. Sangita Paikekari                                   |  |
| Presidential Speech      | – Hon Vinayakraoji Patil                                    |  |
| Vote of Thanks           | – Dr. M. N. Salunkhe                                        |  |
| Anchoring                | – Dr. A. H. Kadam                                           |  |
| Venue                    | – Auditorium Hall                                           |  |
| Time                     | : 10.30 am to 11.30 am                                      |  |
|                          |                                                             |  |