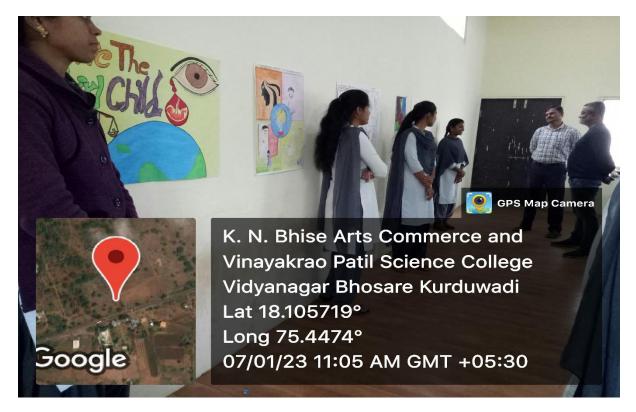

# GENDER EQUITY WEEK 2022-2023

3 Jan 2023 to 8 Jan 2023

Paranda Road, Kurduwadi, Tal- Madha, Dist Solapur Pin- 413208 (Maharashtra)

# Gender Equity Week

03/01/23 to 08/01/23

#### SCHEDULE OF THE EVENT