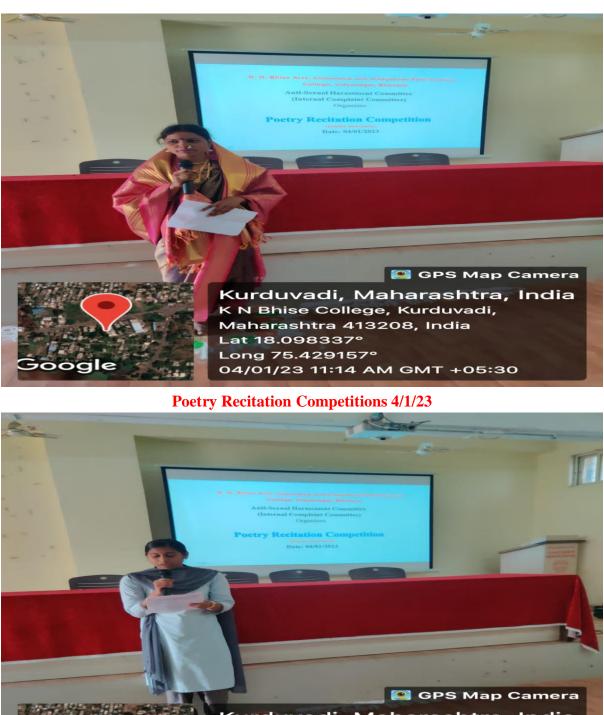

#### General information of the activity

| Topic of the Activity | Costume Competitions and Poetry Recitation |
|-----------------------|--------------------------------------------|
|                       | Competitions                               |

| Objective        | To make aware about gender equity among    |
|------------------|--------------------------------------------|
|                  | students.                                  |
| Methodology      | Presentations                              |
| Outcome          | All faculty members and students are aware |
|                  | about gender equity among teachers and     |
|                  | students.                                  |
| Participants No. | 128                                        |