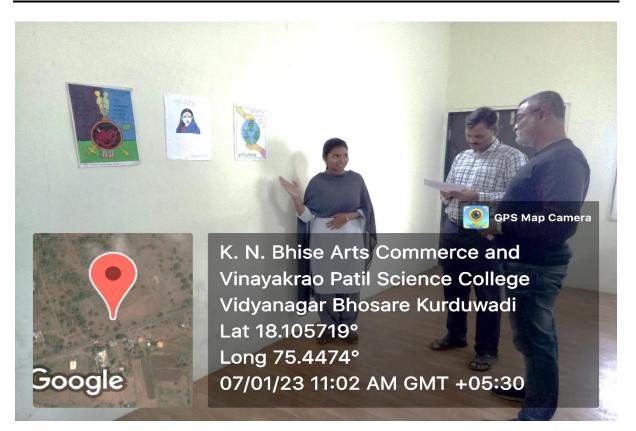

# **Activity Report**

Name of the Department/ Committee

: Anti-sexual Harassment Committee

Activity Report Year

: 2022-23

| Name of the activity |              | : Costume Competitions |                     |
|----------------------|--------------|------------------------|---------------------|
| Date                 |              | Department             | Coordinator Name    |
| 04-01-2023           |              | Anti-sexual            | Prof. Dr. A. P. Pol |
|                      |              | Harassment             |                     |
|                      |              | Committee              |                     |
| Time                 | Venue        | Activity for the       | Nature of the       |
|                      |              | class/ group           | activity            |
| From 10.30am to      | Seminar Hall | All faculties          | Presentations       |
| 11.30 am             |              |                        |                     |

#### General information of the activity

| Topic of the Activity | Costume Competitions and Poetry Recitation |
|-----------------------|--------------------------------------------|
|                       | Competitions                               |

| Objective        | To make aware about gender equity among    |
|------------------|--------------------------------------------|
|                  | students.                                  |
| Methodology      | Presentations                              |
| Outcome          | All faculty members and students are aware |
|                  | about gender equity among teachers and     |
|                  | students.                                  |
| Participants No. | 128                                        |