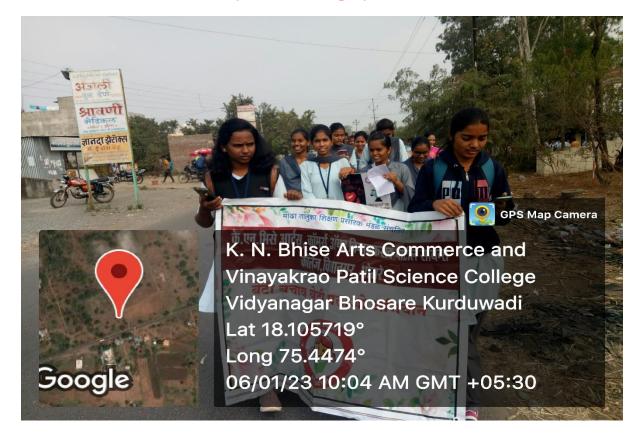

#### 03/01/2023

| Name of the Event        | : Lecture on 'Life and Works of Savitribai Phule'           |  |
|--------------------------|-------------------------------------------------------------|--|
| President                | : Hon Vinayakraoji Patil, Chairman of the Institute         |  |
|                          | Principal Prof. Dr. P. S. Kamble                            |  |
| Resource Person          | : Prof. Sangita Paikekari, Arts and Commerce College, Madha |  |
| Presidential Notice      | – Shinde V. S.                                              |  |
| Proposer                 | – Dr. S. V. Mohite                                          |  |
| Pratima Poojan           | - At the hands of the President and Guest                   |  |
| Introductory Speech      | – Prof. Dr. A. P. Pol                                       |  |
| Felicitation of Guest    | – At the hands of the President                             |  |
| Resource Person's Speech | – Prof. Sangita Paikekari                                   |  |
| Presidential Speech      | – Hon Vinayakraoji Patil                                    |  |
| Vote of Thanks           | – Dr. M. N. Salunkhe                                        |  |
| Anchoring                | – Dr. A. H. Kadam                                           |  |
| Venue                    | – Auditorium Hall                                           |  |
| Time                     | : 10.30 am to 11.30 am                                      |  |
|                          |                                                             |  |