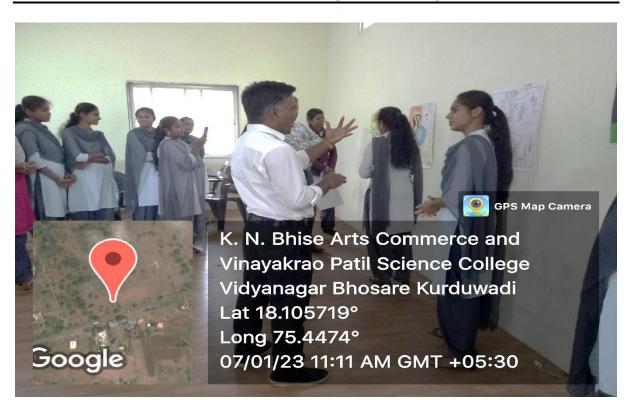

#### 03/01/2023

| Name of the Event        | : Lecture on 'Life and Works of Savitribai Phule'           |  |
|--------------------------|-------------------------------------------------------------|--|
| President                | : Hon Vinayakraoji Patil, Chairman of the Institute         |  |
|                          | Principal Prof. Dr. P. S. Kamble                            |  |
| Resource Person          | : Prof. Sangita Paikekari, Arts and Commerce College, Madha |  |
| Presidential Notice      | – Shinde V. S.                                              |  |
| Proposer                 | – Dr. S. V. Mohite                                          |  |
| Pratima Poojan           | - At the hands of the President and Guest                   |  |
| Introductory Speech      | – Prof. Dr. A. P. Pol                                       |  |
| Felicitation of Guest    | – At the hands of the President                             |  |
| Resource Person's Speech | – Prof. Sangita Paikekari                                   |  |
| Presidential Speech      | – Hon Vinayakraoji Patil                                    |  |
| Vote of Thanks           | – Dr. M. N. Salunkhe                                        |  |
| Anchoring                | – Dr. A. H. Kadam                                           |  |
| Venue                    | – Auditorium Hall                                           |  |
| Time                     | : 10.30 am to 11.30 am                                      |  |
|                          |                                                             |  |

Lecture on Life and Works of Savitribai Phule on 3/1/23

NAAC 'A' Grade (3.10 CGPA)

Lecture on Life and Works of Savitribai Phule on 3/1/23

Paranda Road, Kurduwadi, Tal- Madha, Dist Solapur Pin- 413208 (Maharashtra)