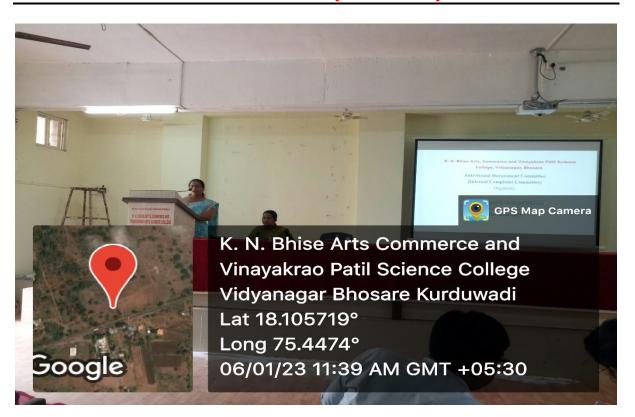

#### 03/01/2023

| Name of the Event        | : Lecture on 'Life and Works of Savitribai Phule'           |  |
|--------------------------|-------------------------------------------------------------|--|
| President                | : Hon Vinayakraoji Patil, Chairman of the Institute         |  |
|                          | Principal Prof. Dr. P. S. Kamble                            |  |
| Resource Person          | : Prof. Sangita Paikekari, Arts and Commerce College, Madha |  |
| Presidential Notice      | – Shinde V. S.                                              |  |
| Proposer                 | – Dr. S. V. Mohite                                          |  |
| Pratima Poojan           | - At the hands of the President and Guest                   |  |
| Introductory Speech      | – Prof. Dr. A. P. Pol                                       |  |
| Felicitation of Guest    | – At the hands of the President                             |  |
| Resource Person's Speech | – Prof. Sangita Paikekari                                   |  |
| Presidential Speech      | – Hon Vinayakraoji Patil                                    |  |
| Vote of Thanks           | – Dr. M. N. Salunkhe                                        |  |
| Anchoring                | – Dr. A. H. Kadam                                           |  |
| Venue                    | – Auditorium Hall                                           |  |
| Time                     | : 10.30 am to 11.30 am                                      |  |
|                          |                                                             |  |

Lecture on Life and Works of Savitribai Phule on 3/1/23

NAAC 'A' Grade (3.10 CGPA)

Lecture on Life and Works of Savitribai Phule on 3/1/23

Paranda Road, Kurduwadi, Tal- Madha, Dist Solapur Pin- 413208 (Maharashtra)