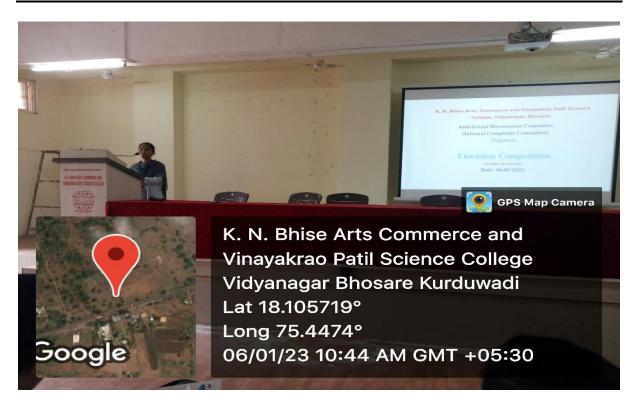

# Gender Equity Week

03/01/23 to 08/01/23

#### SCHEDULE OF THE EVENT

#### 03/01/2023

| Name of the Event        | : Lecture on 'Life and Works of Savitribai Phule'           |  |
|--------------------------|-------------------------------------------------------------|--|
| President                | : Hon Vinayakraoji Patil, Chairman of the Institute         |  |
|                          | Principal Prof. Dr. P. S. Kamble                            |  |
| Resource Person          | : Prof. Sangita Paikekari, Arts and Commerce College, Madha |  |
| Presidential Notice      | – Shinde V. S.                                              |  |
| Proposer                 | – Dr. S. V. Mohite                                          |  |
| Pratima Poojan           | - At the hands of the President and Guest                   |  |
| Introductory Speech      | – Prof. Dr. A. P. Pol                                       |  |
| Felicitation of Guest    | – At the hands of the President                             |  |
| Resource Person's Speech | – Prof. Sangita Paikekari                                   |  |
| Presidential Speech      | – Hon Vinayakraoji Patil                                    |  |
| Vote of Thanks           | – Dr. M. N. Salunkhe                                        |  |
| Anchoring                | – Dr. A. H. Kadam                                           |  |
| Venue                    | – Auditorium Hall                                           |  |
| Time                     | : 10.30 am to 11.30 am                                      |  |
|                          |                                                             |  |