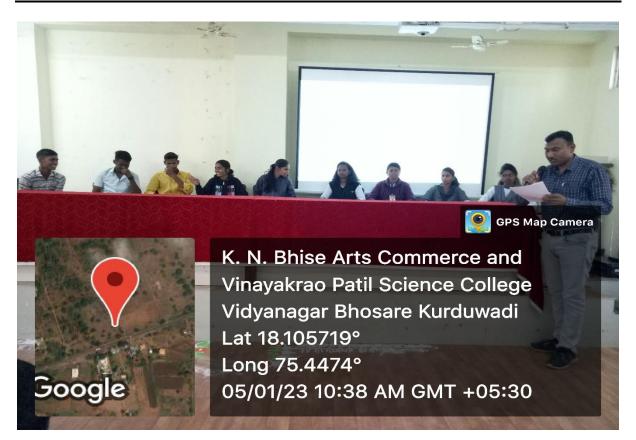

#### 03/01/2023

| Name of the Event        | : Lecture on 'Life and Works of Savitribai Phule'           |  |
|--------------------------|-------------------------------------------------------------|--|
| President                | : Hon Vinayakraoji Patil, Chairman of the Institute         |  |
|                          | Principal Prof. Dr. P. S. Kamble                            |  |
| Resource Person          | : Prof. Sangita Paikekari, Arts and Commerce College, Madha |  |
| Presidential Notice      | – Shinde V. S.                                              |  |
| Proposer                 | – Dr. S. V. Mohite                                          |  |
| Pratima Poojan           | - At the hands of the President and Guest                   |  |
| Introductory Speech      | – Prof. Dr. A. P. Pol                                       |  |
| Felicitation of Guest    | – At the hands of the President                             |  |
| Resource Person's Speech | – Prof. Sangita Paikekari                                   |  |
| Presidential Speech      | – Hon Vinayakraoji Patil                                    |  |
| Vote of Thanks           | – Dr. M. N. Salunkhe                                        |  |
| Anchoring                | – Dr. A. H. Kadam                                           |  |
| Venue                    | – Auditorium Hall                                           |  |
| Time                     | : 10.30 am to 11.30 am                                      |  |
|                          |                                                             |  |

Lecture on Life and Works of Savitribai Phule on 3/1/23

NAAC 'A' Grade (3.10 CGPA)

Lecture on Life and Works of Savitribai Phule on 3/1/23

Paranda Road, Kurduwadi, Tal- Madha, Dist Solapur Pin- 413208 (Maharashtra)