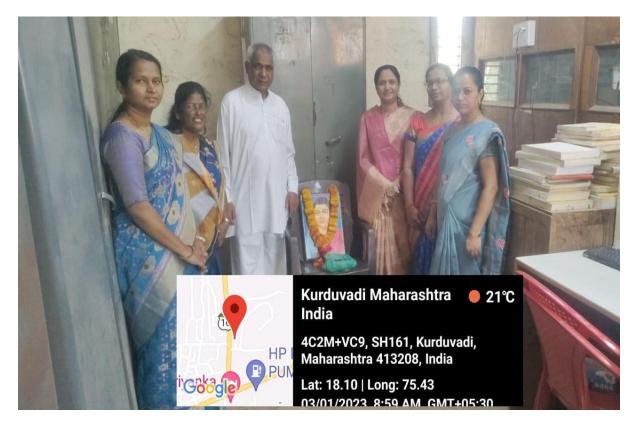

Lecture on Life and Works of Savitribai Phule on 3/1/23

NAAC 'A' Grade (3.10 CGPA)

Lecture on Life and Works of Savitribai Phule on 3/1/23

Paranda Road, Kurduwadi, Tal- Madha, Dist Solapur Pin- 413208 (Maharashtra)

#### 03/01/2023

| Name of the Event        | : Lecture on 'Life and Works of Savitribai Phule'           |  |
|--------------------------|-------------------------------------------------------------|--|
| President                | : Hon Vinayakraoji Patil, Chairman of the Institute         |  |
|                          | Principal Prof. Dr. P. S. Kamble                            |  |
| Resource Person          | : Prof. Sangita Paikekari, Arts and Commerce College, Madha |  |
| Presidential Notice      | – Shinde V. S.                                              |  |
| Proposer                 | – Dr. S. V. Mohite                                          |  |
| Pratima Poojan           | - At the hands of the President and Guest                   |  |
| Introductory Speech      | – Prof. Dr. A. P. Pol                                       |  |
| Felicitation of Guest    | – At the hands of the President                             |  |
| Resource Person's Speech | – Prof. Sangita Paikekari                                   |  |
| Presidential Speech      | – Hon Vinayakraoji Patil                                    |  |
| Vote of Thanks           | – Dr. M. N. Salunkhe                                        |  |
| Anchoring                | – Dr. A. H. Kadam                                           |  |
| Venue                    | – Auditorium Hall                                           |  |
| Time                     | : 10.30 am to 11.30 am                                      |  |
|                          |                                                             |  |