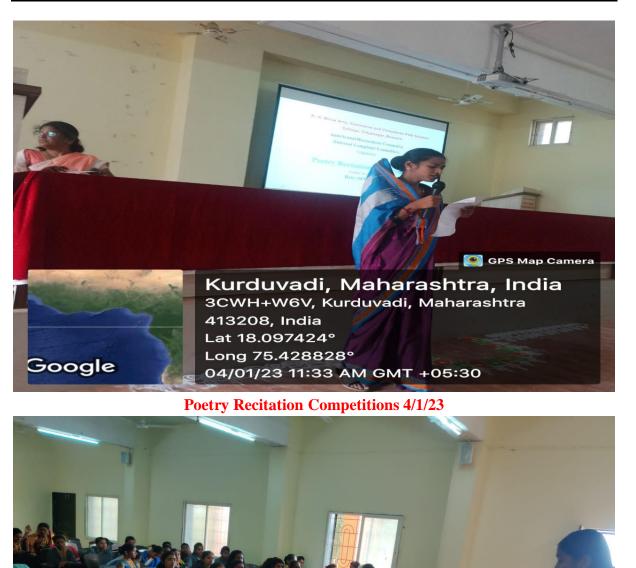

# **Activity Report**

Name of the Department/ Committee

: Anti-sexual Harassment Committee

Activity Report Year

: 2022-23

| Name of the activity |              | : Costume Competitions |                     |
|----------------------|--------------|------------------------|---------------------|
| Date                 |              | Department             | Coordinator Name    |
| 04-01-2023           |              | Anti-sexual            | Prof. Dr. A. P. Pol |
|                      |              | Harassment             |                     |
|                      |              | Committee              |                     |
| Time                 | Venue        | Activity for the       | Nature of the       |
|                      |              | class/ group           | activity            |
| From 10.30am to      | Seminar Hall | All faculties          | Presentations       |
| 11.30 am             |              |                        |                     |

#### General information of the activity

| Topic of the Activity | Costume Competitions and Poetry Recitation |
|-----------------------|--------------------------------------------|
|                       | Competitions                               |

| Objective        | To make aware about gender equity among    |
|------------------|--------------------------------------------|
|                  | students.                                  |
| Methodology      | Presentations                              |
| Outcome          | All faculty members and students are aware |
|                  | about gender equity among teachers and     |
|                  | students.                                  |
| Participants No. | 128                                        |