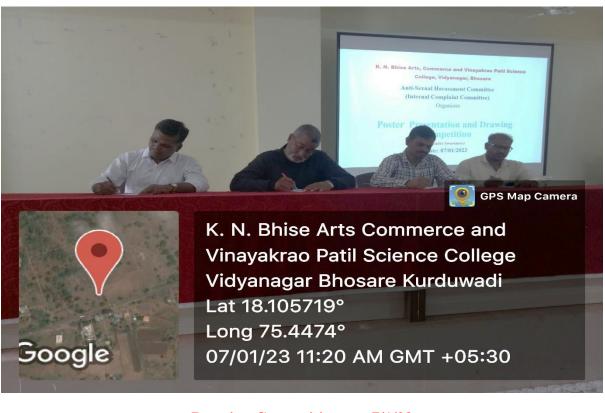

# K. N. BHISE ARTS COMMERCE & VINAYAKRAO PATIL SCIENCE COLLEGE, VIDYANAGAR BHOSARE

Anti-sexual Harassment Committee (Internal Complaint Committee)

Organizes

# GENDER EQUITY WEEK 2022-2023

3 Jan 2023 to 8 Jan 2023

Paranda Road, Kurduwadi, Tal- Madha, Dist Solapur Pin- 413208 (Maharashtra)