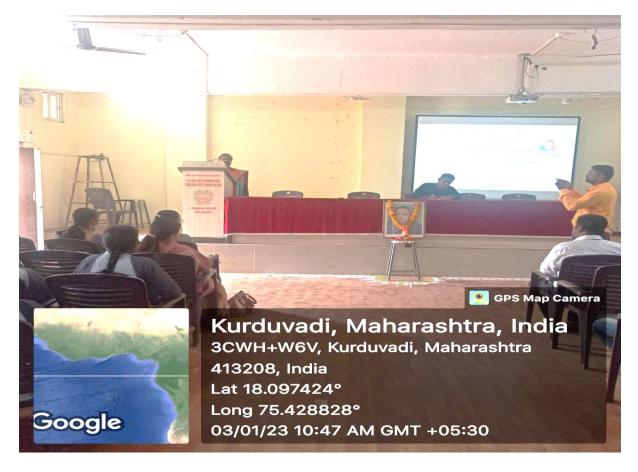

#### 03/01/2023

| Name of the Event        | : Lecture on 'Life and Works of Savitribai Phule'           |  |
|--------------------------|-------------------------------------------------------------|--|
| President                | : Hon Vinayakraoji Patil, Chairman of the Institute         |  |
|                          | Principal Prof. Dr. P. S. Kamble                            |  |
| Resource Person          | : Prof. Sangita Paikekari, Arts and Commerce College, Madha |  |
| Presidential Notice      | – Shinde V. S.                                              |  |
| Proposer                 | – Dr. S. V. Mohite                                          |  |
| Pratima Poojan           | - At the hands of the President and Guest                   |  |
| Introductory Speech      | – Prof. Dr. A. P. Pol                                       |  |
| Felicitation of Guest    | – At the hands of the President                             |  |
| Resource Person's Speech | – Prof. Sangita Paikekari                                   |  |
| Presidential Speech      | – Hon Vinayakraoji Patil                                    |  |
| Vote of Thanks           | – Dr. M. N. Salunkhe                                        |  |
| Anchoring                | – Dr. A. H. Kadam                                           |  |
| Venue                    | – Auditorium Hall                                           |  |
| Time                     | : 10.30 am to 11.30 am                                      |  |
|                          |                                                             |  |

Lecture on Life and Works of Savitribai Phule on 3/1/23

NAAC 'A' Grade (3.10 CGPA)

Lecture on Life and Works of Savitribai Phule on 3/1/23

Paranda Road, Kurduwadi, Tal- Madha, Dist Solapur Pin- 413208 (Maharashtra)