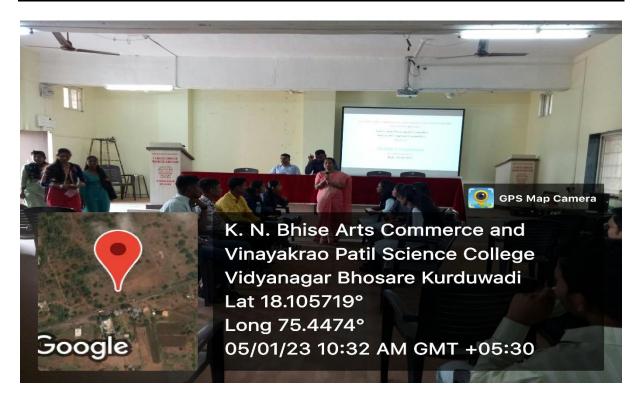

ome               | All faculty members and students are aware |
|                       | about gender equity among teachers and     |
|                       | students.                                  |
| Participants No.      | 159                                        |

#### **Proofs attached:**

| Correspondence letters         |                  |
|--------------------------------|------------------|
| Brochure                       | Program schedule |
| Geo-Tagged Photos of the event | Attendance list  |

Head Head, Department of English KNRAC & VPS College, Bhosare.



I/c.Principal K.N.Bhise Arts,Commerce & Vinayakrao Patil Science College Vidyanagar Bhosare,Dist-Solapur

Paranda Road, Kurduwadi, Tal- Madha, Dist Solapur Pin- 413208 (Maharashtra)

NAAC 'A' Grade (3.10 CGPA)



**Debate Competitions on 05/01/23** 



NAAC 'A' Grade (3.10 CGPA)



#### **Debate Competitions on 05/01/23**



NAAC 'A' Grade (3.10 CGPA)



#### **Debate Competitions on 05/01/23**



Paranda Road, Kurduwadi, Tal- Madha, Dist Solapur Pin- 413208 (Maharashtra)

#### NAAC 'A' Grade (3.10 CGPA)

#### Attendance of Debate Competition on 5/1/23

| K.N. Bhise, Arts, Commerce and Vinayakrao Patil Scien   | ce College, Vidyanagar | , Bhosare     |
|---------------------------------------------------------|------------------------|---------------|
| Name of the Activity: Debating Competition              | Date:                  | 05/01/23      |
| Attendance                                              |                        |               |
| Sr. Name of the Student