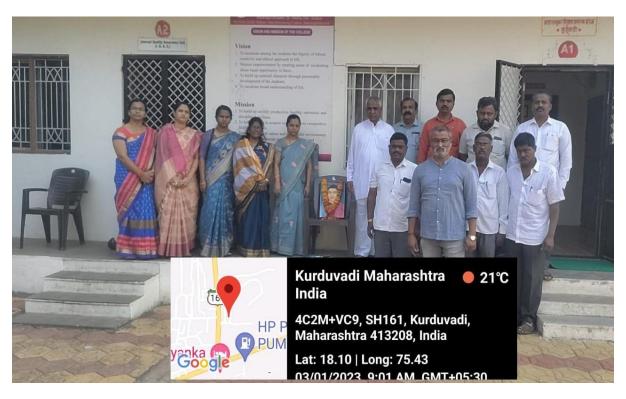

#### 03/01/2023

| Name of the Event        | : Lecture on 'Life and Works of Savitribai Phule'           |  |
|--------------------------|-------------------------------------------------------------|--|
| President                | : Hon Vinayakraoji Patil, Chairman of the Institute         |  |
|                          | Principal Prof. Dr. P. S. Kamble                            |  |
| Resource Person          | : Prof. Sangita Paikekari, Arts and Commerce College, Madha |  |
| Presidential Notice      | – Shinde V. S.                                              |  |
| Proposer                 | – Dr. S. V. Mohite                                          |  |
| Pratima Poojan           | - At the hands of the President and Guest                   |  |
| Introductory Speech      | – Prof. Dr. A. P. Pol                                       |  |
| Felicitation of Guest    | – At the hands of the President                             |  |
| Resource Person's Speech | – Prof. Sangita Paikekari                                   |  |
| Presidential Speech      | – Hon Vinayakraoji Patil                                    |  |
| Vote of Thanks           | – Dr. M. N. Salunkhe                                        |  |
| Anchoring                | – Dr. A. H. Kadam                                           |  |
| Venue                    | – Auditorium Hall                                           |  |
| Time                     | : 10.30 am to 11.30 am                                      |  |
|                          |                                                             |  |

Lecture on Life and Works of Savitribai Phule on 3/1/23

NAAC 'A' Grade (3.10 CGPA)

Lecture on Life and Works of Savitribai Phule on 3/1/23

Paranda Road, Kurduwadi, Tal- Madha, Dist Solapur Pin- 413208 (Maharashtra)