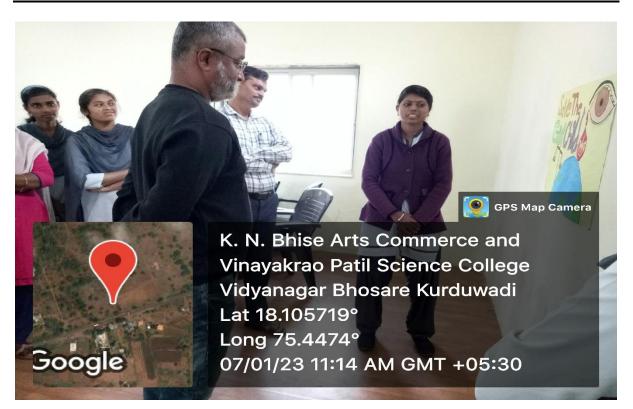

# GENDER EQUITY WEEK 2022-2023

3 Jan 2023 to 8 Jan 2023

Paranda Road, Kurduwadi, Tal- Madha, Dist Solapur Pin- 413208 (Maharashtra)

# Gender Equity Week

03/01/23 to 08/01/23

#### SCHEDULE OF THE EVENT