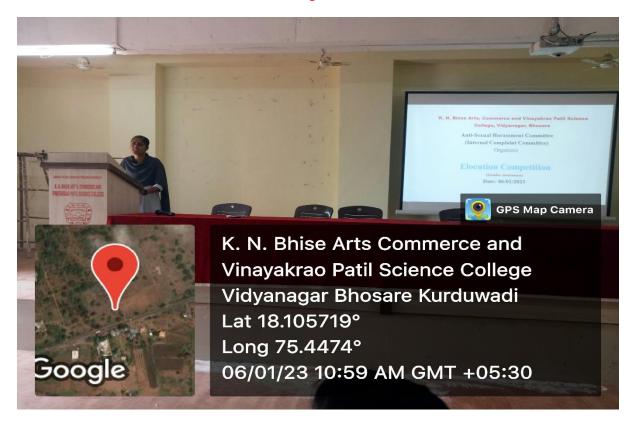

# Gender Equity Week

03/01/23 to 08/01/23

#### SCHEDULE OF THE EVENT

#### 03/01/2023

| Name of the Event        | : Lecture on 'Life and Works of Savitribai Phule'           |  |
|--------------------------|-------------------------------------------------------------|--|
| President                | : Hon Vinayakraoji Patil, Chairman of the Institute         |  |
|                          | Principal Prof. Dr. P. S. Kamble                            |  |
| Resource Person          | : Prof. Sangita Paikekari, Arts and Commerce College, Madha |  |
| Presidential Notice      | – Shinde V. S.                                              |  |
| Proposer                 | – Dr. S. V. Mohite                                          |  |
| Pratima Poojan           | - At the hands of the President and Guest                   |  |
| Introductory Speech      | – Prof. Dr. A. P. Pol                                       |  |
| Felicitation of Guest    | – At the hands of the President                             |  |
| Resource Person's Speech | – Prof. Sangita Paikekari                                   |  |
| Presidential Speech      | – Hon Vinayakraoji Patil                                    |  |
| Vote of Thanks           | – Dr. M. N. Salunkhe                                        |  |
| Anchoring                | – Dr. A. H. Kadam                                           |  |
| Venue                    | – Auditorium Hall                                           |  |
| Time                     | : 10.30 am to 11.30 am                                      |  |
|                          |                                                             |  |