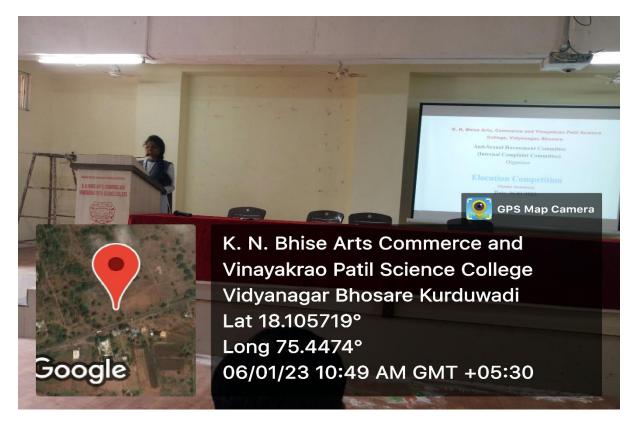

# Gender Equity Week

03/01/23 to 08/01/23

#### SCHEDULE OF THE EVENT

#### 03/01/2023

| Name of the Event        | : Lecture on 'Life and Works of Savitribai Phule'           |  |
|--------------------------|-------------------------------------------------------------|--|
| President                | : Hon Vinayakraoji Patil, Chairman of the Institute         |  |
|                          | Principal Prof. Dr. P. S. Kamble                            |  |
| Resource Person          | : Prof. Sangita Paikekari, Arts and Commerce College, Madha |  |
| Presidential Notice      | – Shinde V. S.                                              |  |
| Proposer                 | – Dr. S. V. Mohite                                          |  |
| Pratima Poojan           | - At the hands of the President and Guest                   |  |
| Introductory Speech      | – Prof. Dr. A. P. Pol                                       |  |
| Felicitation of Guest    | – At the hands of the President                             |  |
| Resource Person's Speech | – Prof. Sangita Paikekari                                   |  |
| Presidential Speech      | – Hon Vinayakraoji Patil                                    |  |
| Vote of Thanks           | – Dr. M. N. Salunkhe                                        |  |
| Anchoring                | – Dr. A. H. Kadam                                           |  |
| Venue                    | – Auditorium Hall                                           |  |
| Time                     | : 10.30 am to 11.30 am                                      |  |
|                          |                                                             |  |