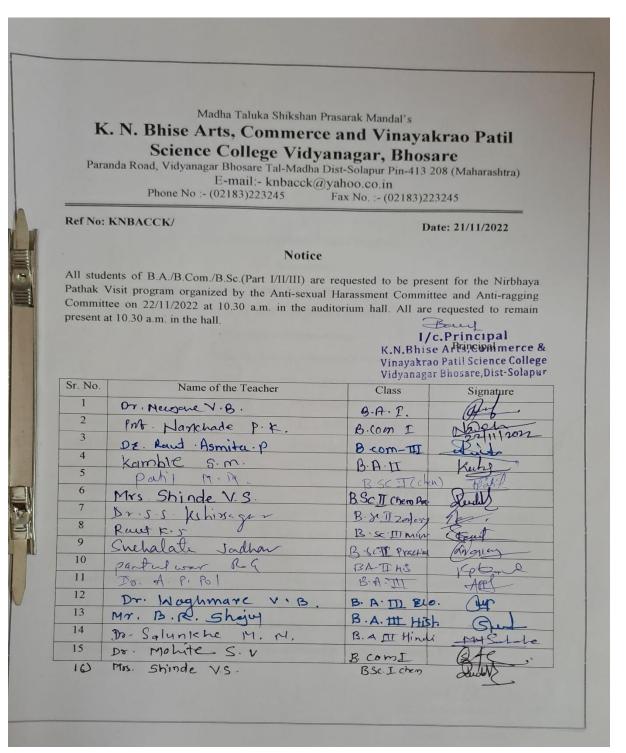

#### Attendance 3/1/23

| K.N. Bhise, Arts, Commerce and Vinayakrao Patil Sc<br>me of the Activity: Lecture on Savitribai Phule |                   | Date: 03/01/23 |
|-------------------------------------------------------------------------------------------------------|-------------------|----------------|
| Attendance                                                                                            |                   |                |
| Sr. Name of the Student                                                                               | Class             | Signature      |
| No.                                                                                                   |                   | Andina         |
| 1. shruti shankar May                                                                                 | BSCFY             | Shufismall     |
| 2. Yashaswi phanantay Patil                                                                           | B.SC. F.Y.        | The Lot        |
| 5. Mohini Baliroom Bhagya vont                                                                        | B.GC. F.Y.        | - Pagioni      |
| 4. Rutuja Vishnu Gaikwad                                                                              | B.SC.F.Y.         | R.V. Gaikwad   |
| 5. Pragati Balasaheb chavan                                                                           | B. Sc. f.Y        | P. B. chavan   |
| 6. Shubbanai Ramabanaha Vaseta                                                                        | x 13.5c. F.y      | -SR/asekar     |
| 7 Cakeli Kantik Pawan                                                                                 | 036 1.11          | S-K-Ponsia     |
| 8. Gitaniali Rajendeo Ubale                                                                           | B.Sc.FY           | G.R.Ubale      |
| 8. Gitanjali Rajendro Ubale<br>3. Knune moyuri mahader                                                | B.Sc.FY           | Esgeal m.R.    |
| 10. Bagal Monali Ramchandra.                                                                          | B.Sc.Fy           | 6              |
| 11 Jaday Tejashri Chandrackant                                                                        | BSCFY             | T.C. Jadan     |
| 12 prestikshe nagesh Assule                                                                           | B.HIL             | Ononsule       |
| 12 Sapar manal Athawale                                                                               | BAT               | Sm@theade      |
| 147 Anartkauslas Sanika Arrun                                                                         | Boc [F.y]         | SA Anantheles. |
| 15) Patil Rutuja Satish                                                                               | BSC.FY            | Batty.         |
| 16] More Sukseng Shivaji                                                                              | BSCISY            | S.S.More       |
| 17) Survase Apeksha Dilip                                                                             | BSC SY            | H.D. Survase   |
| 17) Survase Apeksha Dilip<br>18) Gapate Stelehali Suresh                                              | BSC-II            | 6 kada m       |
| 191 Kadam Samruddhi Santosh                                                                           | BSC-T             | Rentsle        |
| 207 Nimbalkar Sakshi Vitthal                                                                          | BSC-J             | unekar         |
| 211 Vasekar Pallavi Labu                                                                              | BSC-I             | Bipili -       |
| 227 Hande Rupali Naganath.                                                                            | BSC-I<br>BSC-I    | Dore           |
| 23) Dhore Suppriga saint                                                                              | BSC I<br>A.SC - I | nathade        |
| 24) Meghana Sudhir Rabade                                                                             | BSC I             | Frigral .      |
| 25) Puis Ontander Gavali                                                                              | BComT             | Homel          |
| 26) Konal Dattation Greikward                                                                         | BSC EF47          | K. J. Jalla    |