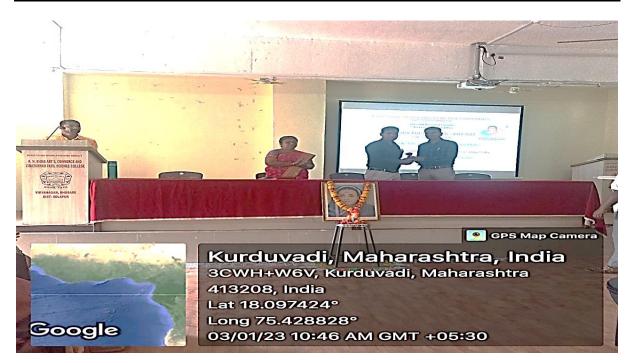

#### 03/01/2023

| Name of the Event        | : Lecture on 'Life and Works of Savitribai Phule'           |  |
|--------------------------|-------------------------------------------------------------|--|
| President                | : Hon Vinayakraoji Patil, Chairman of the Institute         |  |
|                          | Principal Prof. Dr. P. S. Kamble                            |  |
| Resource Person          | : Prof. Sangita Paikekari, Arts and Commerce College, Madha |  |
| Presidential Notice      | – Shinde V. S.                                              |  |
| Proposer                 | – Dr. S. V. Mohite                                          |  |
| Pratima Poojan           | - At the hands of the President and Guest                   |  |
| Introductory Speech      | – Prof. Dr. A. P. Pol                                       |  |
| Felicitation of Guest    | – At the hands of the President                             |  |
| Resource Person's Speech | – Prof. Sangita Paikekari                                   |  |
| Presidential Speech      | – Hon Vinayakraoji Patil                                    |  |
| Vote of Thanks           | – Dr. M. N. Salunkhe                                        |  |
| Anchoring                | – Dr. A. H. Kadam                                           |  |
| Venue                    | – Auditorium Hall                                           |  |
| Time                     | : 10.30 am to 11.30 am                                      |  |
|                          |                                                             |  |

Lecture on Life and Works of Savitribai Phule on 3/1/23

NAAC 'A' Grade (3.10 CGPA)

Lecture on Life and Works of Savitribai Phule on 3/1/23

Paranda Road, Kurduwadi, Tal- Madha, Dist Solapur Pin- 413208 (Maharashtra)