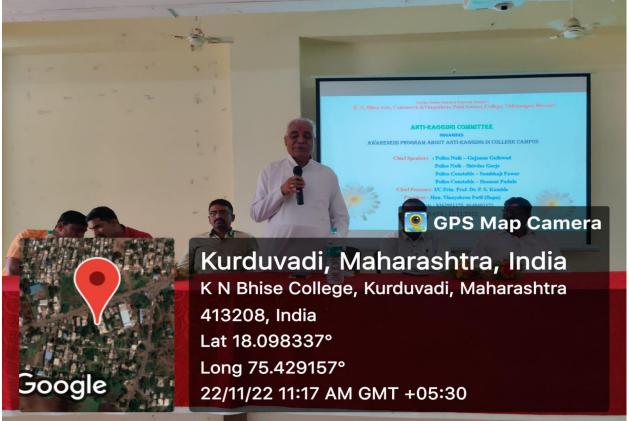

#### 03/01/2023

| Name of the Event        | : Lecture on 'Life and Works of Savitribai Phule'           |  |
|--------------------------|-------------------------------------------------------------|--|
| President                | : Hon Vinayakraoji Patil, Chairman of the Institute         |  |
|                          | Principal Prof. Dr. P. S. Kamble                            |  |
| Resource Person          | : Prof. Sangita Paikekari, Arts and Commerce College, Madha |  |
| Presidential Notice      | – Shinde V. S.                                              |  |
| Proposer                 | – Dr. S. V. Mohite                                          |  |
| Pratima Poojan           | - At the hands of the President and Guest                   |  |
| Introductory Speech      | – Prof. Dr. A. P. Pol                                       |  |
| Felicitation of Guest    | – At the hands of the President                             |  |
| Resource Person's Speech | – Prof. Sangita Paikekari                                   |  |
| Presidential Speech      | – Hon Vinayakraoji Patil                                    |  |
| Vote of Thanks           | – Dr. M. N. Salunkhe                                        |  |
| Anchoring                | – Dr. A. H. Kadam                                           |  |
| Venue                    | – Auditorium Hall                                           |  |
| Time                     | : 10.30 am to 11.30 am                                      |  |
|                          |                                                             |  |