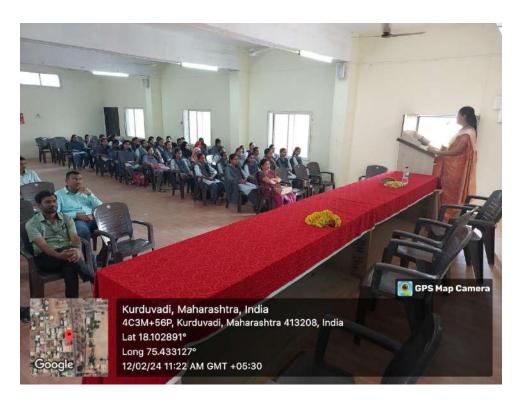

#### Photographs of event –

## Dr. Anilkumar Katti presenting in Workshop on "Research design – Writing of research paper and Plagiarism"

Students and staff in Workshop on "Research design – Writing of research paper and Plagiarism"