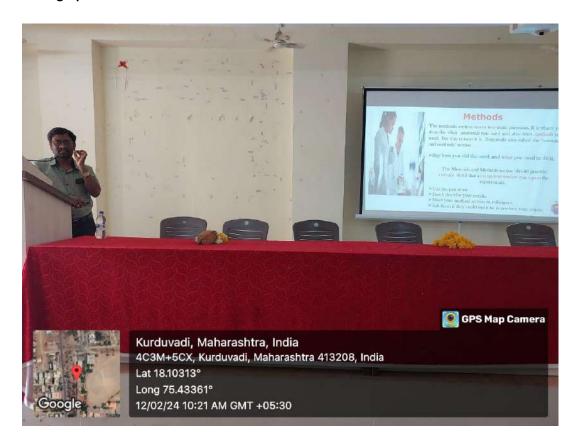

#### Photographs of event –

## Dr. Anilkumar Katti presenting in Workshop on "Research design – Writing of research paper and Plagiarism"

Students and staff in Workshop on "Research design – Writing of research paper and Plagiarism"