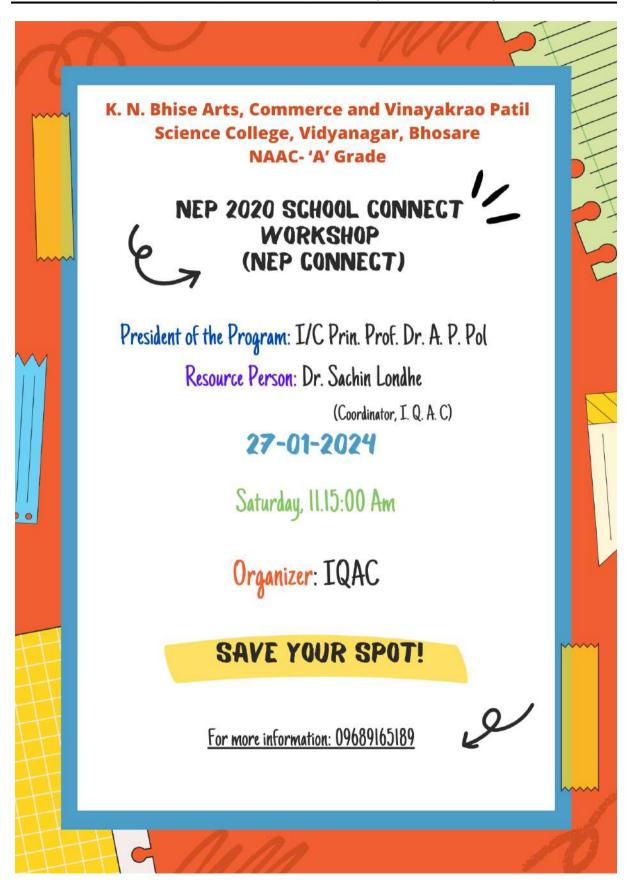

#### 8. Any other issues with the permission of Principal

a. Dr. A. P. Pol requested Principal to organise workshop on National Education Policy-2020. Principal Dr. P. S. Kamble assured the members regarding organising the program in the near future.