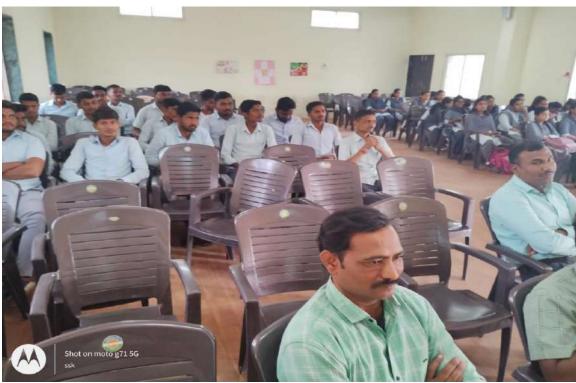

#### Photographs of event –

## Dr. Anilkumar Katti presenting in Workshop on "Research design – Writing of research paper and Plagiarism"

Students and staff in Workshop on "Research design – Writing of research paper and Plagiarism"