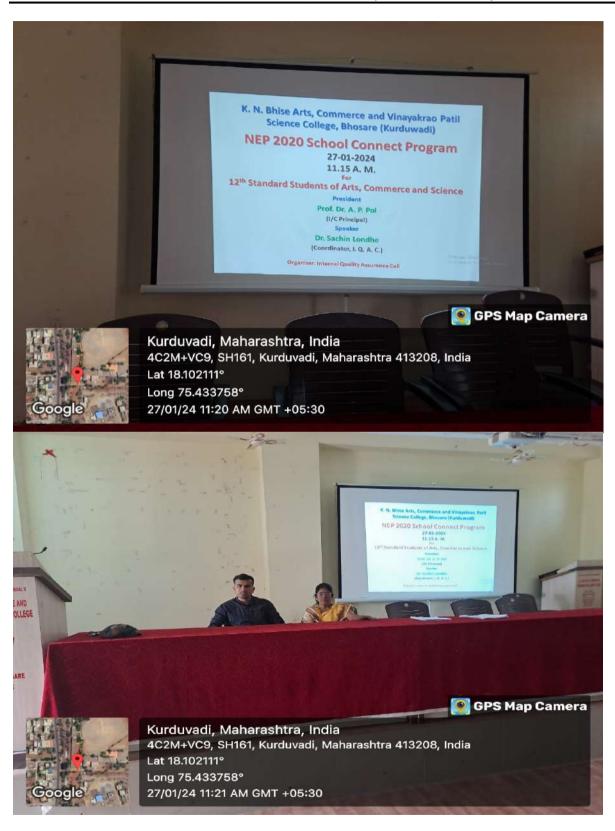

#### 8. Any other issues with the permission of Principal

a. Dr. A. P. Pol requested Principal to organise workshop on National Education Policy-2020. Principal Dr. P. S. Kamble assured the members regarding organising the program in the near future.