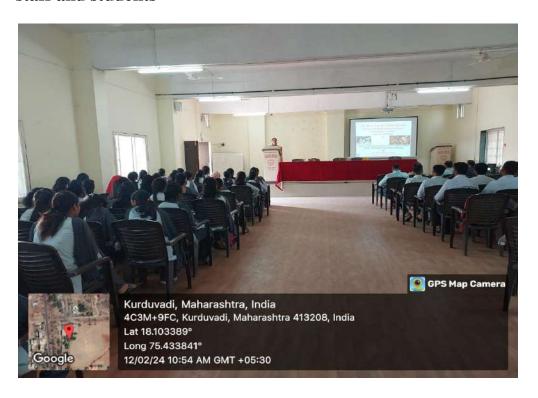

## 3.1.3 Number of Seminars/conferences/workshops conducted by the institution during the year 2023-2024

| Sr.No | Year      | Name of the<br>workshop/<br>seminar                                                          | Number of<br>Participants | Date From –<br>To           |
|-------|-----------|----------------------------------------------------------------------------------------------|---------------------------|-----------------------------|
| 1     | 2023-24   | One day workshop<br>on writing of<br>research paper -<br>Research design<br>and plagiarism   | 41                        | 12-02-2024to<br>12-02-2024  |
| 2     | 2023-2024 | One day seminar on career counseling – best career options after B.Scchemistry, microbiology | 61                        | 12-02-2024 to<br>12-02-2024 |

## Research Design – Writing of Research Paper and Plagiarism

DATE - 12/02/2024, Time 9.00 am

Organized by

**Internal Quality Assurance Cell** 

**Invited Speaker** 

#### Dr. ANILKUMAR KATTI

HEAD, DEPARTMENT OF BIOINFORMATICS, WALCHAND COLLEGE OF ARTS AND SCIENCE, SOLAPUR