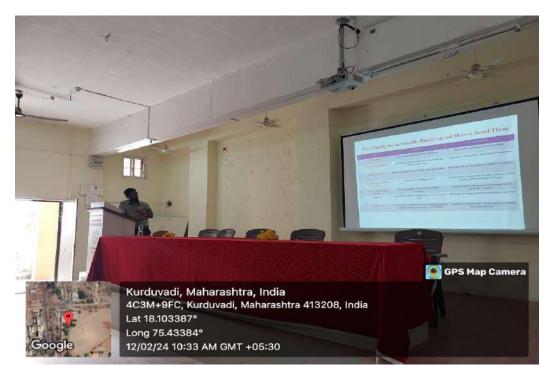

#### Photographs of event –

## Dr. Anilkumar Katti presenting in Workshop on "Research design – Writing of research paper and Plagiarism"

Students and staff in Workshop on "Research design – Writing of research paper and Plagiarism"