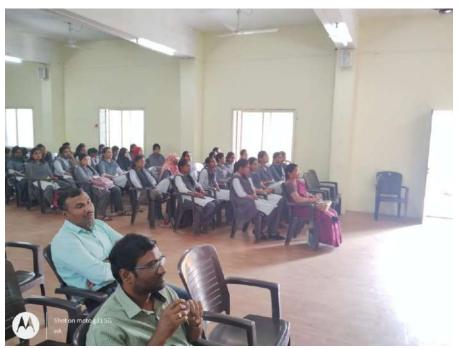

#### Photographs of event –

## Dr. Anilkumar Katti presenting in Workshop on "Research design – Writing of research paper and Plagiarism"

Students and staff in Workshop on "Research design – Writing of research paper and Plagiarism"