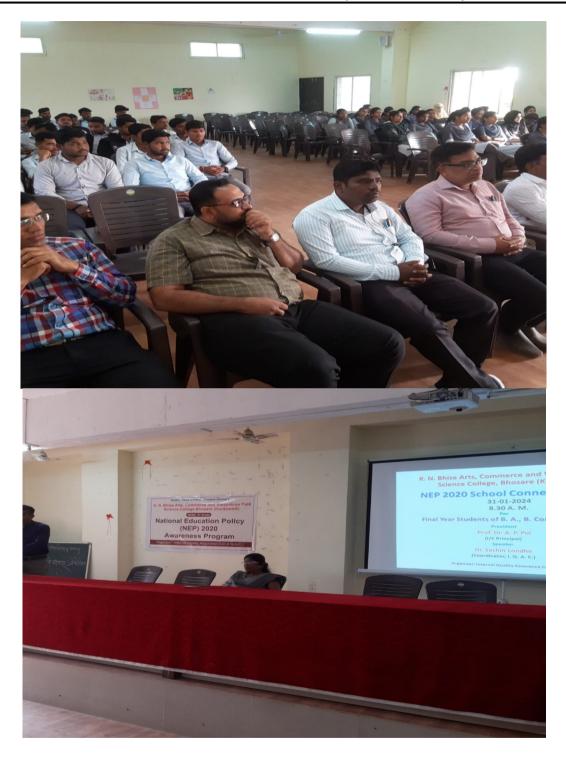

## **Activity Report**

Name of the Department/ Committee : IQAC Activity Report Year : 2023-24

Name of the activity : NEP 2020 School Connect Workshop

for H.S.C students

| Date       | Faculty      | Department                                         | Coordinator Name       |
|------------|--------------|----------------------------------------------------|------------------------|
| 31-01-2024 | All          | IQAC                                               | Dr. Sachin Londhe      |
| Time       | Venue        | Activity for the class/ group                      | Nature of the activity |
| 11.15AM    | Seminar Hall | H.S.C. Students of<br>Arts, Commerce and<br>Sience | Workshop               |

Support/ Assistance: IQAC

General information of the activity

| Topic of the Activity                    | NEP 2020 School Connect Program                                       |
|------------------------------------------|-----------------------------------------------------------------------|
| Ohio ative for any devative the autivity | (NEP Connect)                                                         |
| Objective for conductive the activity    | Awareness about NEP 2020                                              |
| Methodology                              | Expert Lecture with PPT                                               |
| Outcome                                  | Students come to know the NEP and Changes made in UG Higher Education |
|                                          | System                                                                |
| Number of Participants                   | 121                                                                   |

Proofs attached: letters/ Students list of participation/ Photos/ certificate etc

| Brochure   | Geo-tagged photos of the event |
|------------|--------------------------------|
| Attendance |                                |