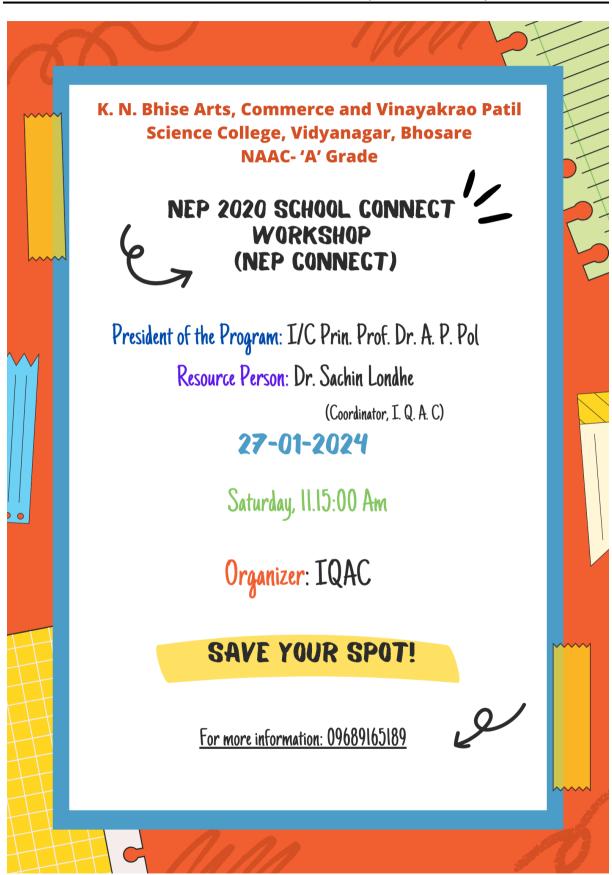

## **Activity Report**

Name of the Department/ Committee : IQAC Activity Report Year : 2023-24

Name of the activity : NEP 2020 School Connect Workshop

for H.S.C students

| Date       | Faculty      | Department                                         | Coordinator Name       |
|------------|--------------|----------------------------------------------------|------------------------|
| 31-01-2024 | All          | IQAC                                               | Dr. Sachin Londhe      |
| Time       | Venue        | Activity for the class/ group                      | Nature of the activity |
| 11.15AM    | Seminar Hall | H.S.C. Students of<br>Arts, Commerce and<br>Sience | Workshop               |

Support/ Assistance: IQAC

General information of the activity

| Topic of the Activity                    | NEP 2020 School Connect Program                                       |
|------------------------------------------|-----------------------------------------------------------------------|
| Ohio ative for any devative the autivity | (NEP Connect)                                                         |
| Objective for conductive the activity    | Awareness about NEP 2020                                              |
| Methodology                              | Expert Lecture with PPT                                               |
| Outcome                                  | Students come to know the NEP and Changes made in UG Higher Education |
|                                          | System                                                                |
| Number of Participants                   | 121                                                                   |

Proofs attached: letters/ Students list of participation/ Photos/ certificate etc

| Brochure   | Geo-tagged photos of the event |
|------------|--------------------------------|
| Attendance |                                |