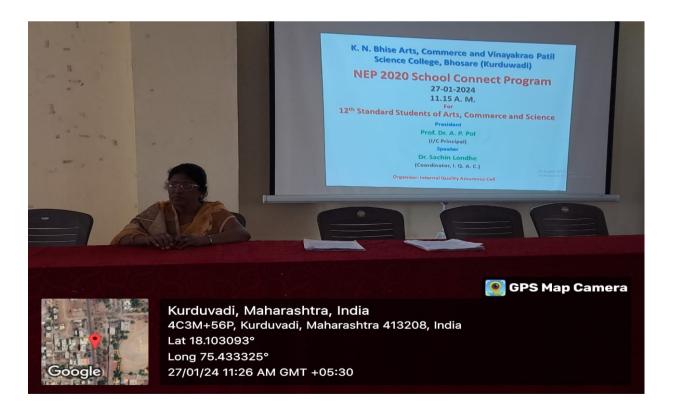

## **Activity Report**

Name of the Department/ Committee : IQAC Activity Report Year : 2023-24

Name of the activity : NEP 2020 School Connect Workshop

for H.S.C students

| Date       | Faculty      | Department                                         | Coordinator Name       |
|------------|--------------|----------------------------------------------------|------------------------|
| 31-01-2024 | All          | IQAC                                               | Dr. Sachin Londhe      |
| Time       | Venue        | Activity for the class/ group                      | Nature of the activity |
| 11.15AM    | Seminar Hall | H.S.C. Students of<br>Arts, Commerce and<br>Sience | Workshop               |

Support/ Assistance: IQAC

General information of the activity

| Topic of the Activity                    | NEP 2020 School Connect Program                                       |
|------------------------------------------|-----------------------------------------------------------------------|
| Ohio ative for any devative the autivity | (NEP Connect)                                                         |
| Objective for conductive the activity    | Awareness about NEP 2020                                              |
| Methodology                              | Expert Lecture with PPT                                               |
| Outcome                                  | Students come to know the NEP and Changes made in UG Higher Education |
|                                          | System                                                                |
| Number of Participants                   | 121                                                                   |

Proofs attached: letters/ Students list of participation/ Photos/ certificate etc

| Brochure   | Geo-tagged photos of the event |
|------------|--------------------------------|
| Attendance |                                |