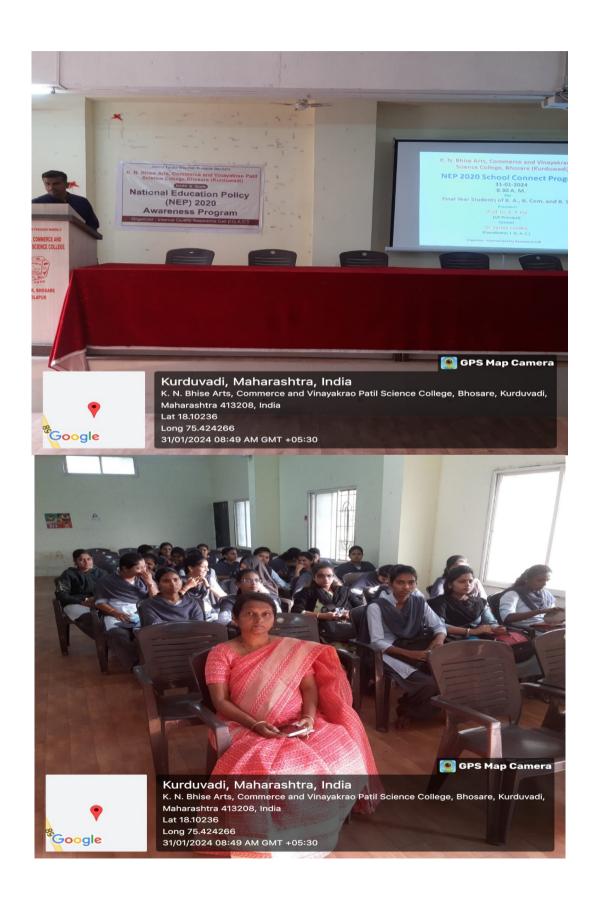

## **Activity Report**

Name of the Department/ Committee : IQAC Activity Report Year : 2023-24

Name of the activity : NEP 2020 School Connect Workshop

for H.S.C students

| Date       | Faculty      | Department                                         | Coordinator Name       |
|------------|--------------|----------------------------------------------------|------------------------|
| 31-01-2024 | All          | IQAC                                               | Dr. Sachin Londhe      |
| Time       | Venue        | Activity for the class/ group                      | Nature of the activity |
| 11.15AM    | Seminar Hall | H.S.C. Students of<br>Arts, Commerce and<br>Sience | Workshop               |

Support/ Assistance: IQAC

General information of the activity

| Topic of the Activity                    | NEP 2020 School Connect Program                                       |
|------------------------------------------|-----------------------------------------------------------------------|
| Ohio ative for any devative the autivity | (NEP Connect)                                                         |
| Objective for conductive the activity    | Awareness about NEP 2020                                              |
| Methodology                              | Expert Lecture with PPT                                               |
| Outcome                                  | Students come to know the NEP and Changes made in UG Higher Education |
|                                          | System                                                                |
| Number of Participants                   | 121                                                                   |

Proofs attached: letters/ Students list of participation/ Photos/ certificate etc

| Brochure   | Geo-tagged photos of the event |
|------------|--------------------------------|
| Attendance |                                |