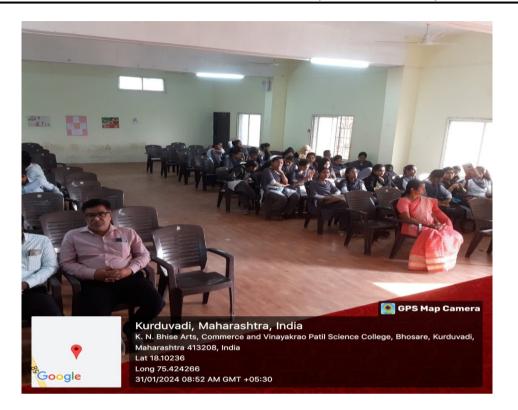

## **Activity Report**

Name of the Department/ Committee : IQAC Activity Report Year : 2023-24

Name of the activity : NEP 2020 School Connect Workshop

for H.S.C students

| Date       | Faculty      | Department                                         | Coordinator Name       |
|------------|--------------|----------------------------------------------------|------------------------|
| 31-01-2024 | All          | IQAC                                               | Dr. Sachin Londhe      |
| Time       | Venue        | Activity for the class/ group                      | Nature of the activity |
| 11.15AM    | Seminar Hall | H.S.C. Students of<br>Arts, Commerce and<br>Sience | Workshop               |

Support/ Assistance: IQAC

General information of the activity

| Topic of the Activity                    | NEP 2020 School Connect Program                                       |
|------------------------------------------|-----------------------------------------------------------------------|
| Ohio ative for any devative the autivity | (NEP Connect)                                                         |
| Objective for conductive the activity    | Awareness about NEP 2020                                              |
| Methodology                              | Expert Lecture with PPT                                               |
| Outcome                                  | Students come to know the NEP and Changes made in UG Higher Education |
|                                          | System                                                                |
| Number of Participants                   | 121                                                                   |

Proofs attached: letters/ Students list of participation/ Photos/ certificate etc

| Brochure   | Geo-tagged photos of the event |
|------------|--------------------------------|
| Attendance |                                |