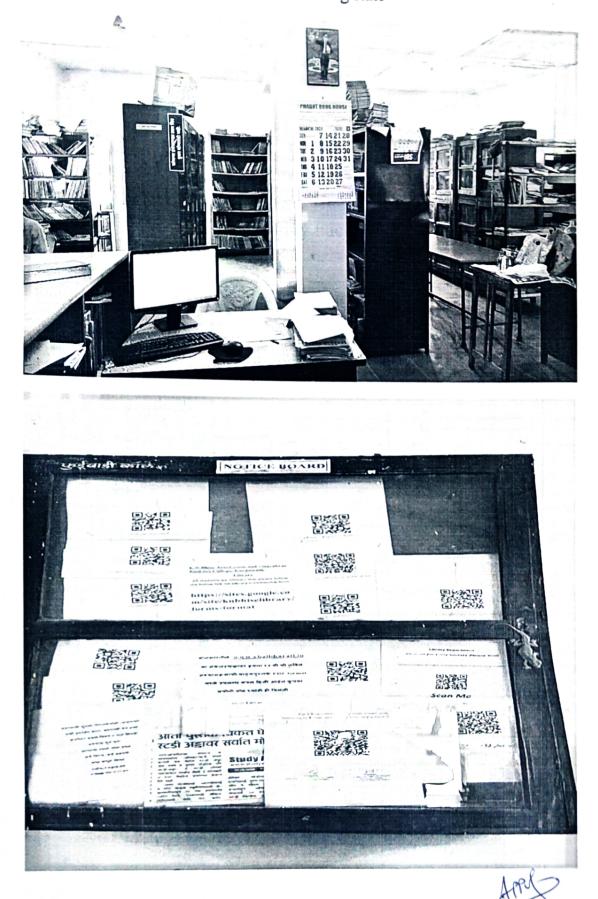

Library Facility for teaching and non teaching staff

I/c.Principal K.N.Bhise Arts, Commerce & Vinayakrao Patil Science College Vidyanagar Bhosare.Dist-Solanu

# Library Facility for teaching and non teaching staff

I/c.Principal K.N.Bhise Arts,Commerce & Vinayakrao Patil Science College Vidyanagar Bhosoro Dist-Solario

Gym Facility for teaching and non teaching staff.