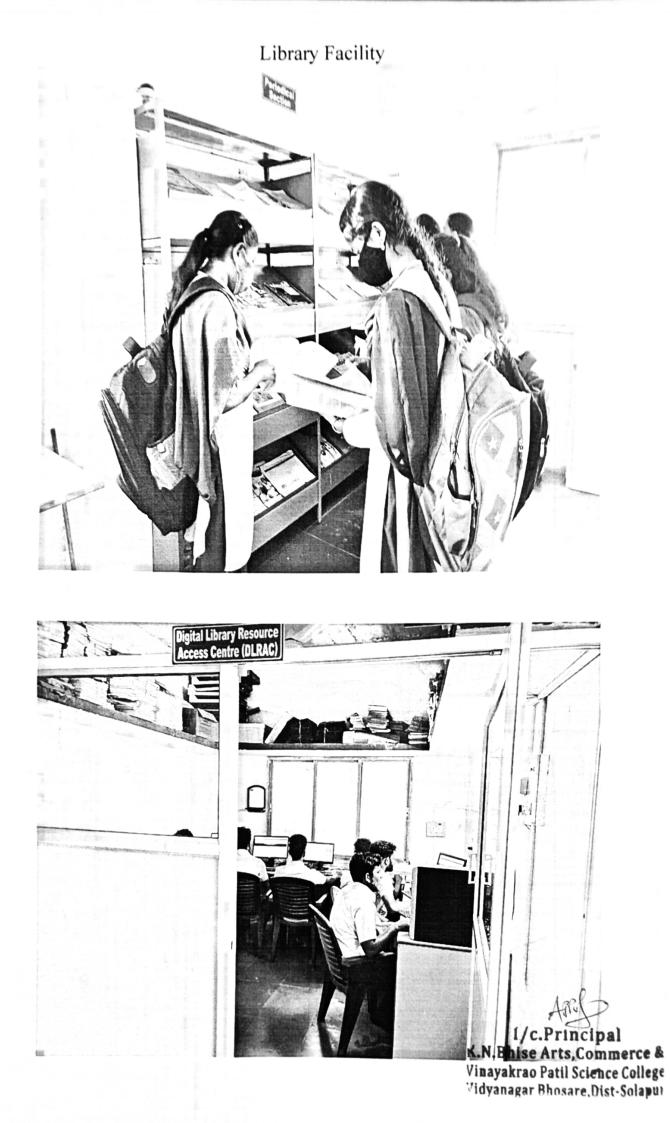

Library Facility for teaching and non teaching staff

I/c.Principal K.N.Bhise Arts, Commerce & Vinayakrao Patil Science College Vidyanagar Bhosare.Dist-Solanu

# Library Facility for teaching and non teaching staff

I/c.Principal K.N.Bhise Arts,Commerce & Vinayakrao Patil Science College Vidyanagar Bhosoro Dist-Solario

Gym Facility for teaching and non teaching staff.