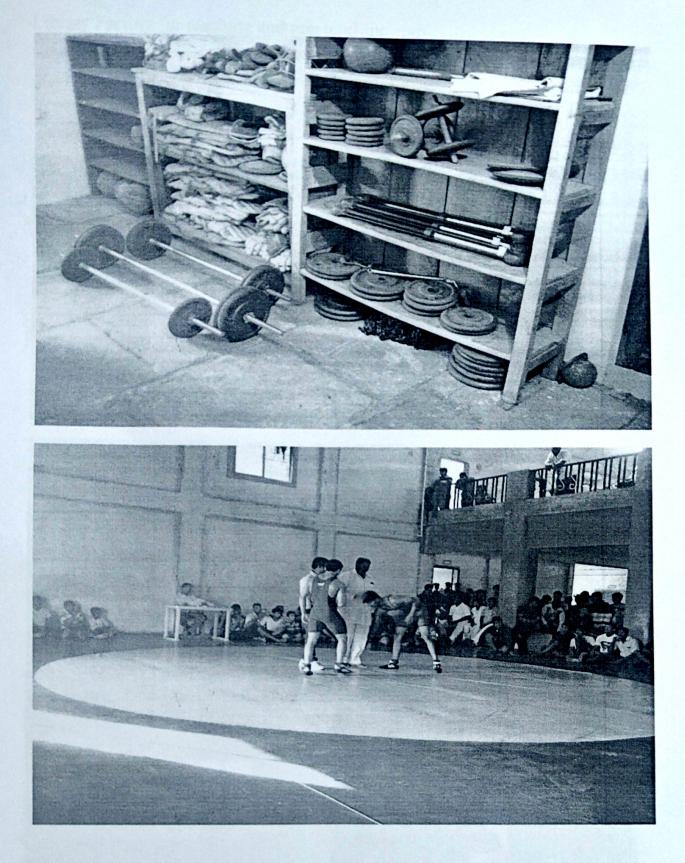

4

Gym Facility for teaching and non teaching staff.

I/c.Principal K.N.Bhise Arts,Commerce & Vinayakrao Patil Science College Vidyanagar Bhosare,Dist-Solaput

I/c.Principal K.N.Bhise Arts,Commerce & Vinayakrao Patil Science College Vidyanagar Bhosare.Dist-Solanui