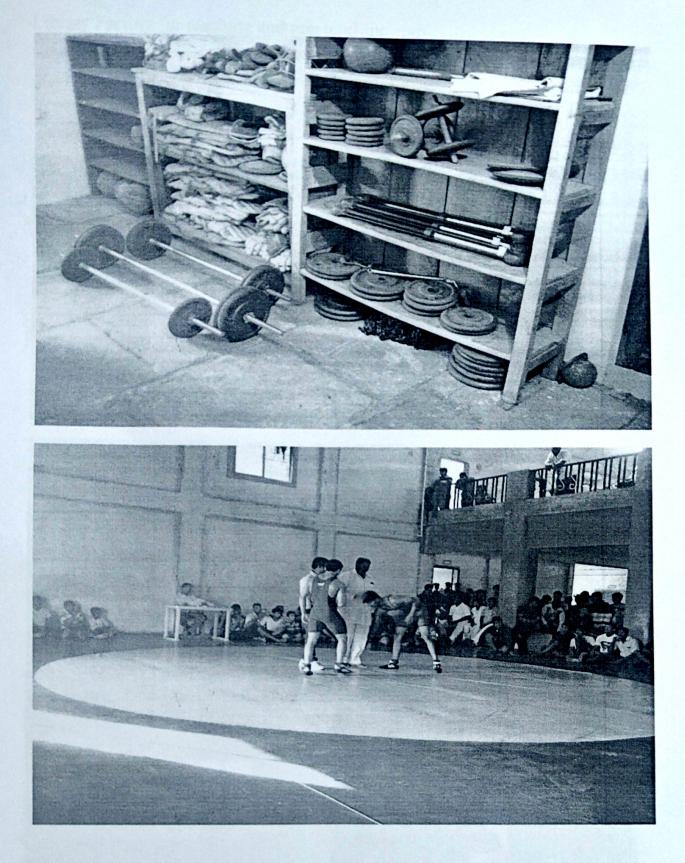

4

Gym Facility for teaching and non teaching staff.

I/c.Principal K.N.Bhise Arts,Commerce & Vinayakrao Patil Science College Vidyanagar Bhosare,Dist-Solaput

I/c.Principal K.N.Bhise Arts,Commerce & Vinayakrao Patil Science College Vidyanagar Bhosare.Dist-Solanui

Library Facility for teaching and non teaching staff

I/c.Principal K.N.Bhise Arts, Commerce & Vinayakrao Patil Science College Vidyanagar Bhosare.Dist-Solanu

# Library Facility for teaching and non teaching staff

I/c.Principal K.N.Bhise Arts,Commerce & Vinayakrao Patil Science College Vidyanagar Bhosoro Dist-Solario

Gym Facility for teaching and non teaching staff.