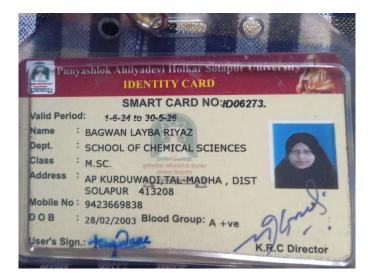

|
|         |                                  |           | arst<br>ee si                                                                                                                                              |
|         |                                  |           | chol<br>er f                                                                                                                                               |
|         |                                  |           | S S                                                                                                                                                        |





Student Merit No. : 1564

Ref. No. :- SU/PG/Adm./

Date :- 07-June-2024

Admission for the year June 2024/May 2025

Part I : Master Of Science Sem I NEP-2020

To,

### PATKULKAR PANKAJ CHANDRAKANT

Course Name : Master Of Science (NEP 2020) Branch Name :Organic Chemistry College / University Name : SHIVAJI UNIVERSITY

### Category : SBC

Sir / Madam,

I am to inform you that, you have been provisionally admitted to Master Of Science (NEP 2020) course for the academic year June 2024/May 2025.

Your admission will be subject to producing of the receipt of paying required fees immediately on the day of admission itself at Department of Chemistry (Industrial/Applied/Inorganic/Organic/Physical/Analytical) You are also required to submit a copy of the receipt to submit a copy of the receipt of