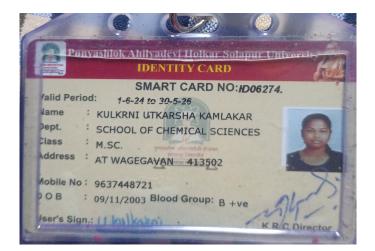

| Pu         | nyashlok Ahilyadevi Holkar Solapur Olin Oshs<br>IDENTITY CARD |
|------------|---------------------------------------------------------------|
| Valid Peri | SMART CARD NO: HD06294.                                       |
|            |                                                               |
| Name       | : MASKE SNEHAL SANJAY                                         |
| Dept.      | SCHOOL OF CHEMICAL SCIENCES                                   |
| Class      | : M.SC. gouzedes afferented conter                            |
| Address    | KURDUWADI TAL -MADHA, DIST -<br>SOLAPUR 413208                |
| Mobile No  | : 8308811435                                                  |
| DOB        | : 16/10/2002 Blood Group: 0 +ve                               |
| User's Sic | K.R.C Director                                                |