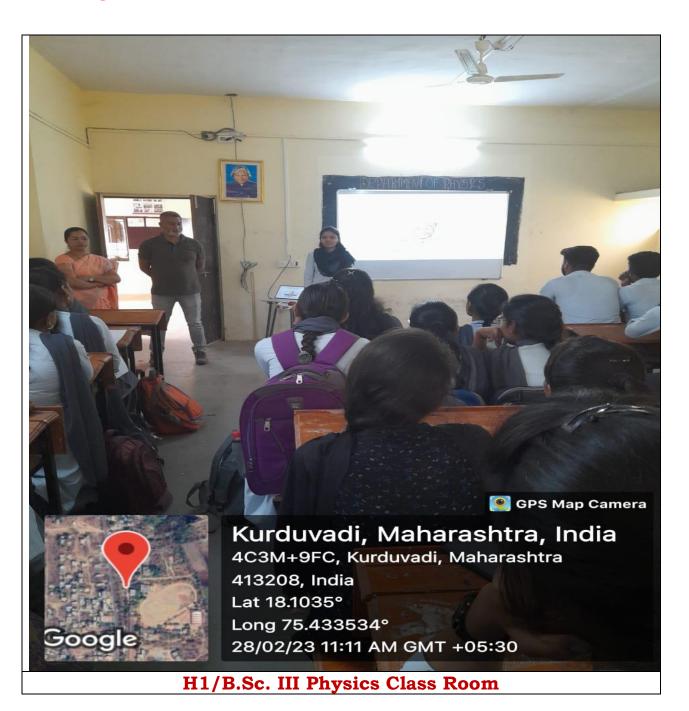

## K N. Bhise Arts, Commerce and VinayakraoPatil Science College, Vidyanagar, Bhosare

4.1.3

Geotag Photo of classrooms, Seminar Hall with LCD / wifi/LAN facilities