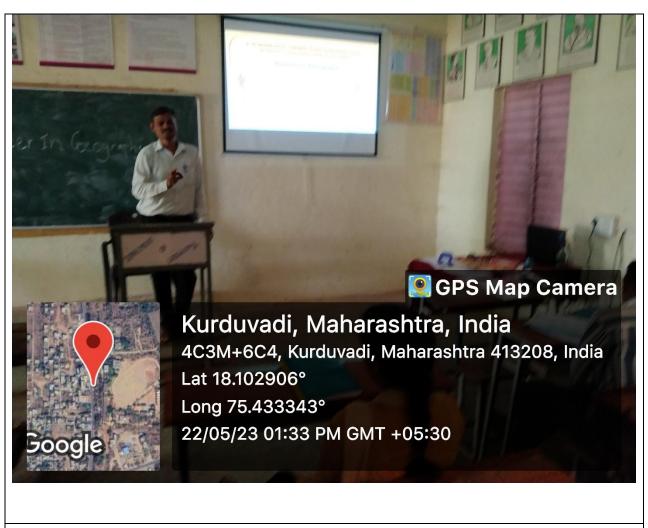

## K N. Bhise Arts, Commerce and VinayakraoPatil Science College, Vidyanagar, Bhosare

 ${\bf 4.1.3}$  Geotag Photo of classrooms, Seminar Hall with LCD / wifi/LAN facilities

C2/ B.A III Geography Class Room