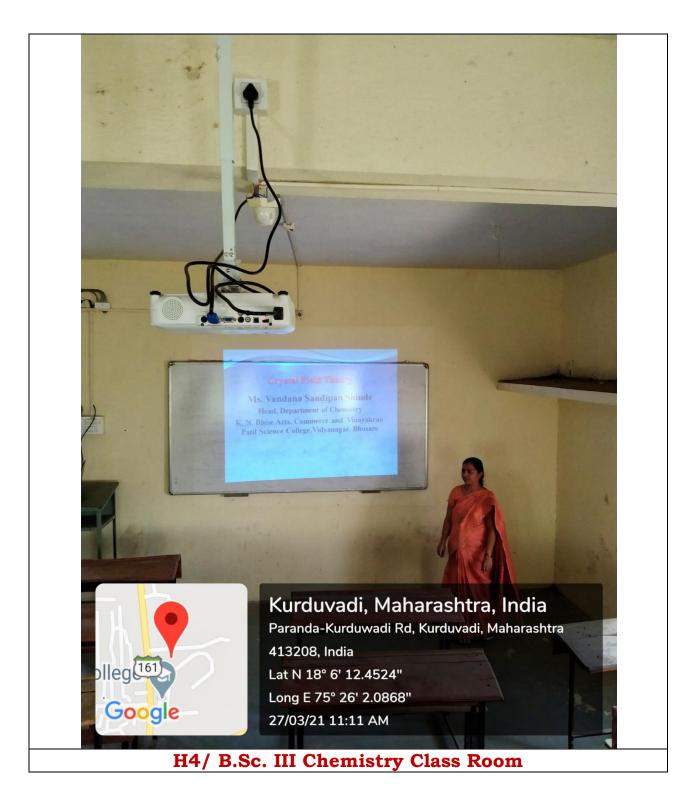

## K N. Bhise Arts, Commerce and VinayakraoPatil Science College, Vidyanagar, Bhosare

4.1.3

Geotag Photo of classrooms, Seminar Hall with LCD / wifi/LAN facilities