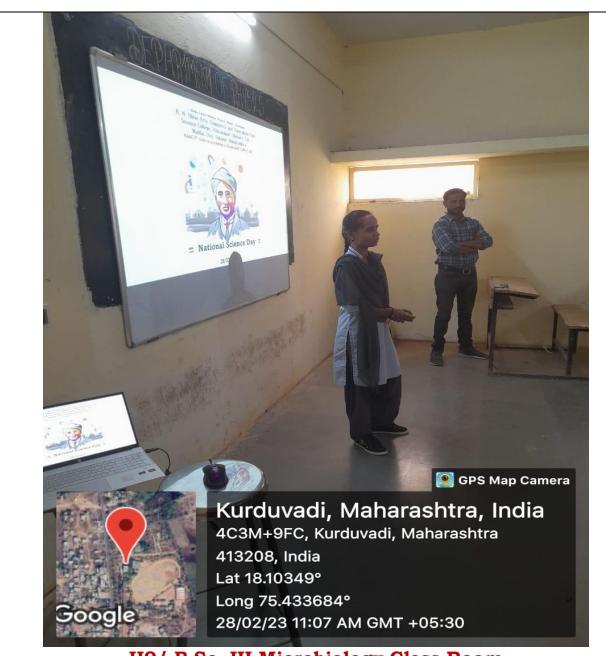

H9/ B.Sc. III Microbiology Class Room

## K N. Bhise Arts, Commerce and VinayakraoPatil Science College, Vidyanagar, Bhosare

 ${\bf 4.1.3}$  Geotag Photo of classrooms, Seminar Hall with LCD / wifi/LAN facilities

H9/ B.Sc. II Botany Class Room