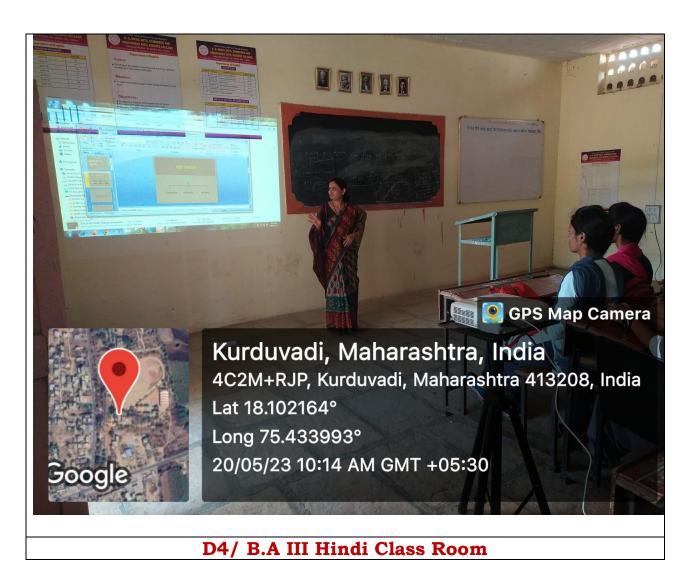

D / wifi/LAN facilities



C5/Seminar Hall

 ${\bf 4.1.3}$  Geotag Photo of classrooms, Seminar Hall with LCD / wifi/LAN facilities



 ${\bf 4.1.3}$  Geotag Photo of classrooms, Seminar Hall with LCD / wifi/LAN facilities



 ${\bf 4.1.3}$  Geotag Photo of classrooms, Seminar Hall with LCD / wifi/LAN facilities



## K N. Bhise Arts, Commerce and VinayakraoPatil Science College, Vidyanagar, Bhosare

 ${\bf 4.1.3}$  Geotag Photo of classrooms, Seminar Hall with LCD / wifi/LAN facilities



**B2/ B.A.II Div B Class Room** 

 ${\bf 4.1.3}$  Geotag Photo of classrooms, Seminar Hall with LCD / wifi/LAN facilities



 ${\bf 4.1.3}$  Geotag Photo of classrooms, Seminar Hall with LCD / wifi/LAN facilities



 ${\bf 4.1.3}$  Geotag Photo of classrooms, Seminar Hall with LCD / wifi/LAN facilities



## K N. Bhise Arts, Commerce and VinayakraoPatil Science College, Vidyanagar, Bhosare

4.1.3 Geotag Photo of classrooms, Seminar Hall with LCD / wifi/LAN facilities



**B.A III History Class Room** 

 ${\bf 4.1.3}$  Geotag Photo of classrooms, Seminar Hall with LCD / wifi/LAN facilities



## K N. Bhise Arts, Commerce and VinayakraoPatil Science College, Vidyanagar, Bhosare

 ${\bf 4.1.3}$  Geotag Photo of classrooms, Seminar Hall with LCD / wifi/LAN facilities



C2/ B.A III Geography Class Room

## K N. Bhise Arts, Commerce and VinayakraoPatil Science College, Vidyanagar, Bhosare

4.1.3

Geotag Photo of classrooms, Seminar Hall with LCD / wifi/LAN facilities

# **Commerce Faculties** N. Bhise Arts, Commerce and Vinaya til Science College, Vidyanagar, Bhos Kurduvadi, Maharashtra, India