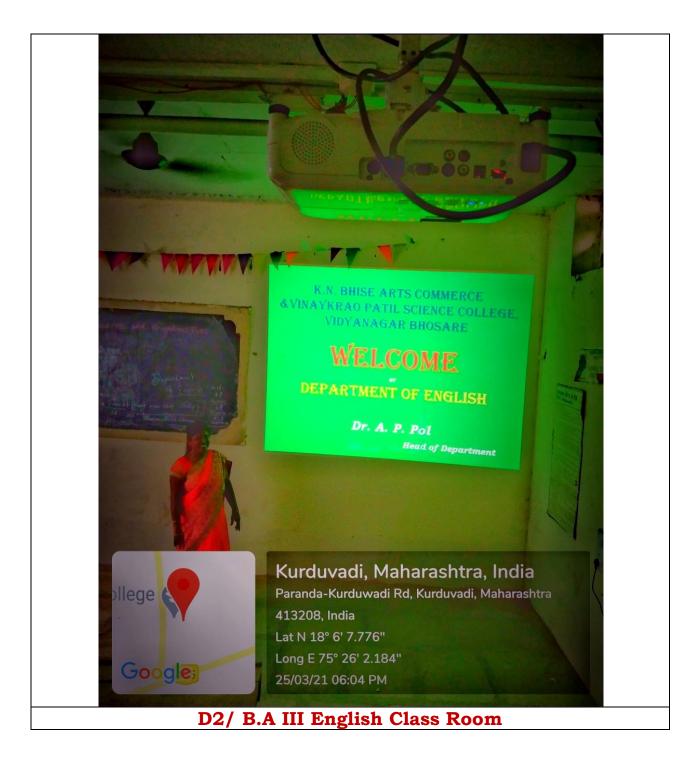

## K N. Bhise Arts, Commerce and VinayakraoPatil Science College, Vidyanagar, Bhosare

4.1.3

Geotag Photo of classrooms, Seminar Hall with LCD / wifi/LAN facilities



C5/Seminar Hall

 ${\bf 4.1.3}$  Geotag Photo of classrooms, Seminar Hall with LCD / wifi/LAN facilities



 ${\bf 4.1.3}$  Geotag Photo of classrooms, Seminar Hall with LCD / wifi/LAN facilities



 ${\bf 4.1.3}$  Geotag Photo of classrooms, Seminar Hall with LCD / wifi/LAN facilities



## K N. Bhise Arts, Commerce and VinayakraoPatil Science College, Vidyanagar, Bhosare

 ${\bf 4.1.3}$  Geotag Photo of classrooms, Seminar Hall with LCD / wifi/LAN facilities



**B2/ B.A.II Div B Class Room** 

 ${\bf 4.1.3}$  Geotag Photo of classrooms, Seminar Hall with LCD / wifi/LAN facilities



 ${\bf 4.1.3}$  Geotag Photo of classrooms, Seminar Hall with LCD / wifi/LAN facilities



 ${\bf 4.1.3}$  Geotag Photo of classrooms, Seminar Hall with LCD / wifi/LAN facilities



## K N. Bhise Arts, Commerce and VinayakraoPatil Science College, Vidyanagar, Bhosare

4.1.3 Geotag Photo of classrooms, Seminar Hall with LCD / wifi/LAN facilities



**B.A III History Class Room** 

 ${\bf 4.1.3}$  Geotag Photo of classrooms, Seminar Hall with LCD / wifi/LAN facilities



## K N. Bhise Arts, Commerce and VinayakraoPatil Science College, Vidyanagar, Bhosare

 ${\bf 4.1.3}$  Geotag Photo of classrooms, Seminar Hall with LCD / wifi/LAN facilities



C2/ B.A III Geography Class Room

## K N. Bhise Arts, Commerce and VinayakraoPatil Science College, Vidyanagar, Bhosare

4.1.3

Geotag Photo of cl