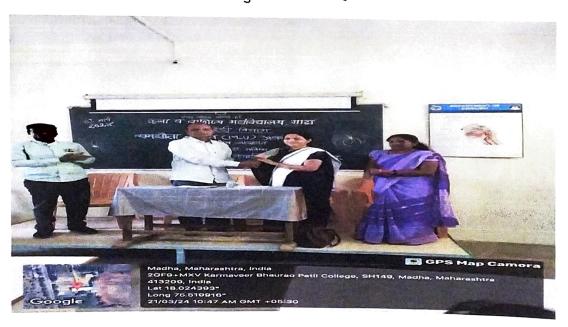

### NAAC 'A' Grade (3.10 CGPA)

समझौता ज्ञापन अंतर्गत प्रत्यक्ष भेंट के उद्घाटन के सत्र में माढा महाविद्यालय के उपप्राचार्य डॉ.कदम सर और हिंदी प्राध्यापक

हिंदी भाषा और हिंदी साहित्य के बारे में मार्गदर्शन करते हुए डॉ मनीषा साळुंखे और दोनों महाविदयालय के उपस्थित छात्र