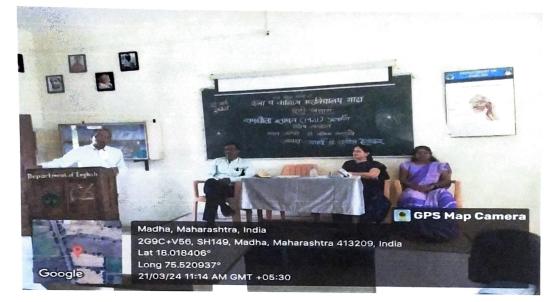

### NAAC 'A' Grade (3.10 CGPA)

समझौता ज्ञापन अंतर्गत प्रत्यक्ष भेंट के उद्घाटन के सत्र में माढा महाविद्यालय के उपप्राचार्य डॉ.कदम सर और हिंदी प्राध्यापक

हिंदी भाषा और हिंदी साहित्य के बारे में मार्गदर्शन करते हुए डॉ मनीषा साळुंखे और दोनों महाविदयालय के उपस्थित छात्र

### परस्पर विचार विनिमय करते हुए दोनों महाविद्यालय के उपस्थित छात्र

डॉ. मनीषा साळुंखे का सत्कार करते हुए माढा महाविद्यालय के उपप्राचार्य डॉ.कदम सर प्रभारी प्राचार्य प्रभारी प्राचार्य के.एन. सिसे आर्टल जावन्य को जिन साहेबत, Department of Hind KNBAC & VPS College Bhosare होन्द्रा