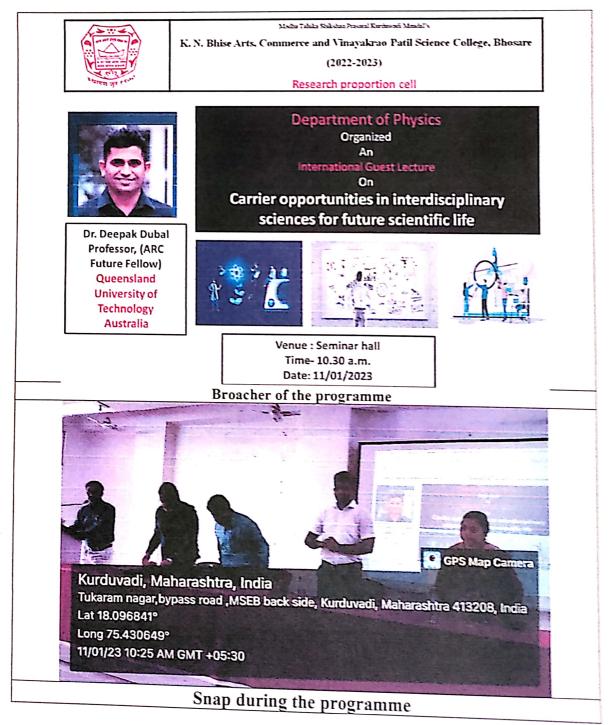

artment of physics, K. N. Bhise Arts, Commerce and Vinayakrao Patil Science College, Vidyanagar Bhosare. Our students were greatly benefited by your valuable guidance to awareness about interdisciplinary research and scientific life. Your talk was truly enlightening and all participated student benefited for their research life. Thanking You.

2 dent

Head, Department of Physics KNBAC & VPS College, Bhosare,

= Herry

I/c.Principal K.M.Baise Arts, Commerce & Vinayakrao Patil Science College Vidyanigar Bhosare, Dist-Solapur





## Madha Taluka Shikshan Prasarak Mandal's K. N. Bhise Arts, Commerce and Vinayakrao Patil Science College, Vidyanagar, Bhosare Paranda Road, Kurduwadi, Tal- Madha, Dist: Solapur NAAC 3rd cycle 'A' Grade 3.10 (CGPA)

# Photographs during the programme

# 2022-2023







# Madha Taluka Shikshan Prasarak Mandal's K. N. Bhise Arts, Commerce and Vinayakrao Patil Science College, Vidyanagar, Bhosare Paranda Road, Kurduwadi, Tal- Madha, Dist: Solapur NAAC 3rd cycle 'A' Grade 3.10 (CGPA)

# Photographs during the programme

2022-2023



Felicitation of college I/c Principal





Madha Taluka Shikshan Prasaral Kurduwadi Mandal's K. N. Bhise Arts, Commerce and Vinayakrao **Patil Science College, Bhosare** (2022-2023) **Department of Physics** 

**Research promotion cell** 

Topic: Career opportunities in interdisciplinary sciences for scientific life Date-11/01/2023

|            | Attendance Sheet              |               |
|------------|-------------------------------|---------------|
| Sr. No.    | Name of the participant       | Sign          |
| 1