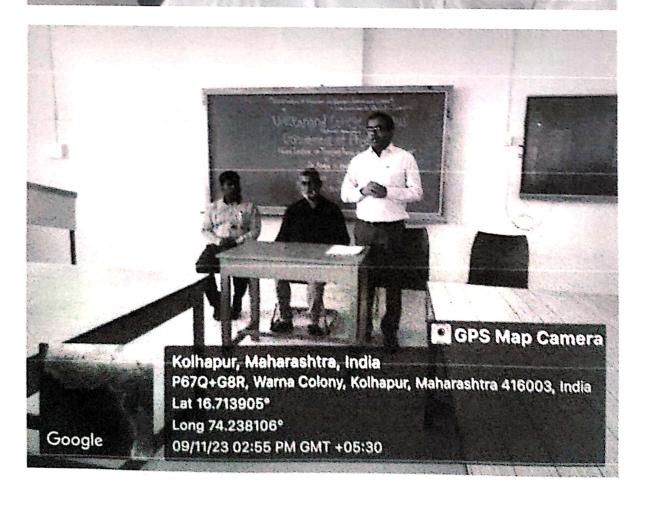

### NAAC 'A' Grade (3.10 CGPA)

समझौता ज्ञापन अंतर्गत प्रत्यक्ष भेंट के उद्घाटन के सत्र में माढा महाविद्यालय के उपप्राचार्य डॉ.कदम सर और हिंदी प्राध्यापक

हिंदी भाषा और हिंदी साहित्य के बारे में मार्गदर्शन करते हुए डॉ मनीषा साळुंखे और दोनों महाविदयालय के उपस्थित छात्र

### NAAC 'A' Grade (3.10 CGPA)

समझौता ज्ञापन अंतर्गत प्रत्यक्ष भेंट

Date-21/03/2024