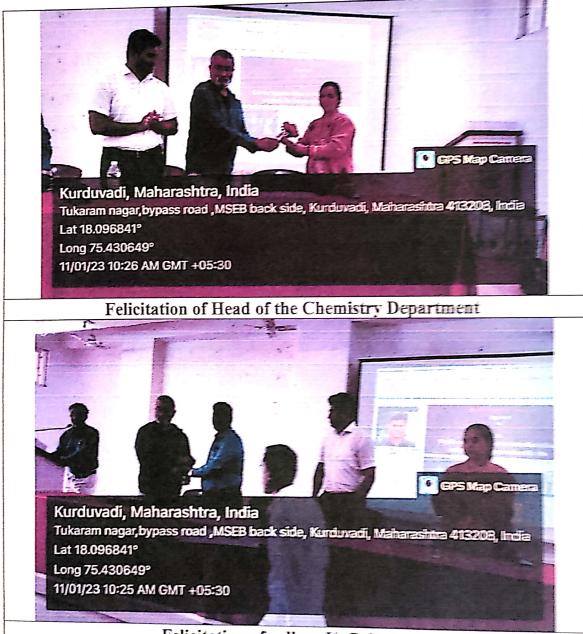

d all participated student benefited for their research life. Thanking You.

2 dent

Head, Department of Physics KNBAC & VPS College, Bhosare,

= Herry

I/c.Principal K.M.Baise Arts, Commerce & Vinayakrao Patil Science College Vidyanigar Bhosare, Dist-Solapur





## Madha Taluka Shikshan Prasarak Mandal's K. N. Bhise Arts, Commerce and Vinayakrao Patil Science College, Vidyanagar, Bhosare Paranda Road, Kurduwadi, Tal- Madha, Dist: Solapur NAAC 3rd cycle 'A' Grade 3.10 (CGPA)

# Photographs during the programme

# 2022-2023







# Madha Taluka Shikshan Prasarak Mandal's K. N. Bhise Arts, Commerce and Vinayakrao Patil Science College, Vidyanagar, Bhosare Paranda Road, Kurduwadi, Tal- Madha, Dist: Solapur NAAC 3rd cycle 'A' Grade 3.10 (CGPA)

# Photographs during the programme

2022-2023



Felicitation of college I/c Principal





Madha Taluka Shikshan Prasaral Kurduwadi Mandal's K. N. Bhise Arts, Commerce and Vinayakrao **Patil Science College, Bhosare** (2022-2023) **Department of Physics** 

**Research promotion cell** 

Topic: Career opportunities in interdisciplinary sciences for scientific life Date-11/01/2023

|            | Attendance Sheet              |               |
|------------|-------------------------------|---------------|
| Sr. No.    | Name of the participant       | Sign          |
| 1          | More on Shahqji               | anter         |
| 2          | Patil Shubham Ganesh          | AL.           |
| 3          | Shinke Dheiry ashi) Satish.   | Shindos       |
| 4          | Juday Rohan Vitthell          | Rieber        |
| 5          | Baguan