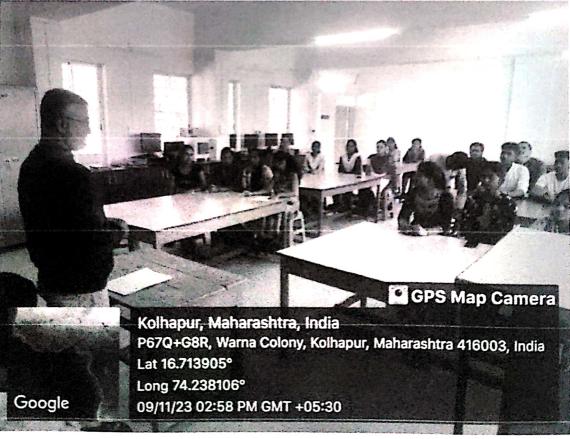

### NAAC 'A' Grade (3.10 CGPA)

समझौता ज्ञापन अंतर्गत प्रत्यक्ष भेंट के उद्घाटन के सत्र में माढा महाविद्यालय के उपप्राचार्य डॉ.कदम सर और हिंदी प्राध्यापक

हिंदी भाषा और हिंदी साहित्य के बारे में मार्गदर्शन करते हुए डॉ मनीषा साळुंखे और दोनों महाविदयालय के उपस्थित छात्र

### NAAC 'A' Grade (3.10 CGPA)

समझौता ज्ञापन अंतर्गत प्रत्यक्ष भेंट

Date-21/03/2024