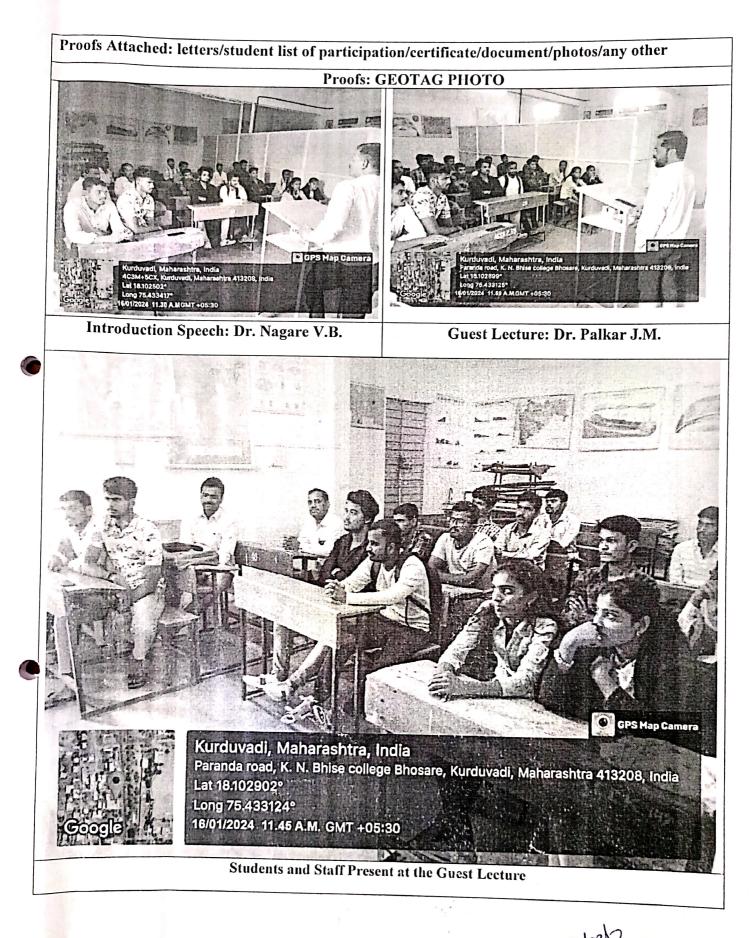

### Subject: Guest Lecture

Respected Madam,

With reference to the subject mentioned, Department of Hindi of our College is going to organize Guest Lecture on 'राष्ट्रभाषा हिंदी और रोजगार के क्षेत्र' for students of Hindi Department of K. N. Bhise Arts, Commerce and Vinayakrao Patil Science College, Vidyanagar, Bhosare. On 15/09/2023.

छात्रों को मार्गदर्शन करते हुए प्रमुख अतिथि प्रा. अलका घोडकेजी

कार्यक्रम का प्रस्ताविक करते हुए डॉ.मनीषा सालुंखे

WATA TA ANALAMANANANANANANANANANANANA

a superstation of the state

| MySolde                     |
|-----------------------------|
| Nead, Department of Hind    |
| KNBAC & VPS College Bhosans |