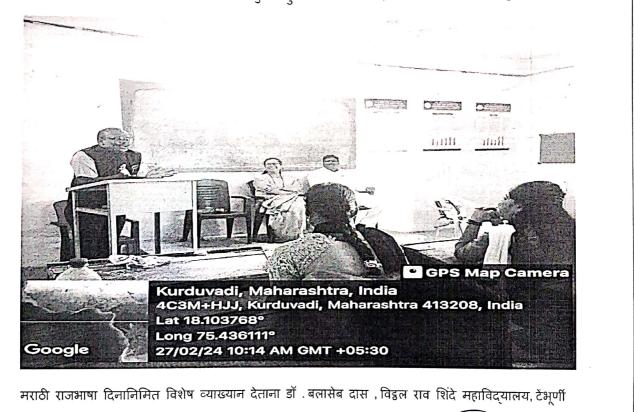

### NAAC 'A' Grade (3.10 CGPA)

समझौता ज्ञापन अंतर्गत प्रत्यक्ष भेंट के उद्घाटन के सत्र में माढा महाविद्यालय के उपप्राचार्य डॉ.कदम सर और हिंदी प्राध्यापक

हिंदी भाषा और हिंदी साहित्य के बारे में मार्गदर्शन करते हुए डॉ मनीषा साळुंखे और दोनों महाविदयालय के उपस्थित छात्र