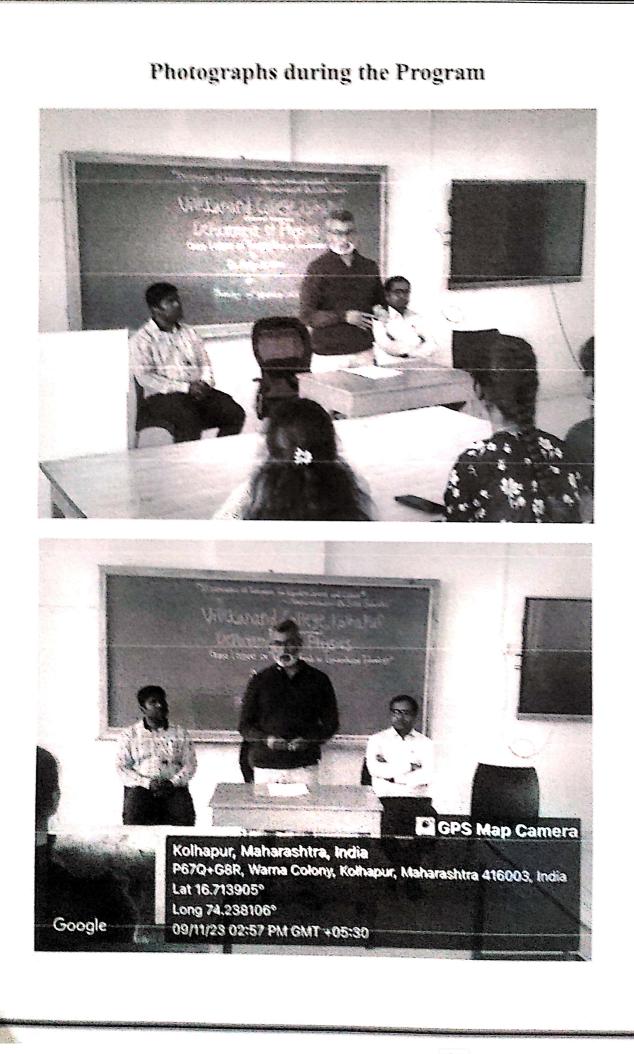

### Madha Taluka Shikshan Prasarak Mandal's K N. Bhise Arts, Commerce and Vinayakrao Patil Science College, Vidyanagar, Bhosare

Paranda Road, Kurduwadi, Tal- Madha, Dist Solapur Pin- 413208 (Maharashtra)

### NAAC 'A' Grade (3.10 CGPA)

समझौता ज्ञापन अंतर्गत प्रत्यक्ष भेंट के उद्घाटन के सत्र में माढा महाविद्यालय के उपप्राचार्य डॉ.कदम सर और हिंदी प्राध्यापक

हिंदी भाषा और हिंदी साहित्य के बारे में मार्गदर्शन करते हुए डॉ मनीषा साळुंखे और दोनों महाविदयालय के उपस्थित छात्र