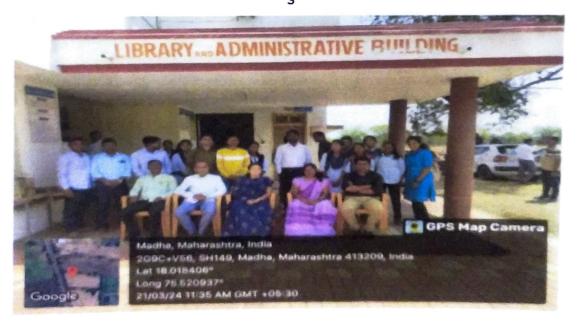

### NAAC 'A' Grade (3.10 CGPA)

समझौता ज्ञापन अंतर्गत प्रत्यक्ष भेंट के उद्घाटन के सत्र में माढा महाविद्यालय के उपप्राचार्य डॉ.कदम सर और हिंदी प्राध्यापक

हिंदी भाषा और हिंदी साहित्य के बारे में मार्गदर्शन करते हुए डॉ मनीषा साळुंखे और दोनों महाविदयालय के उपस्थित छात्र