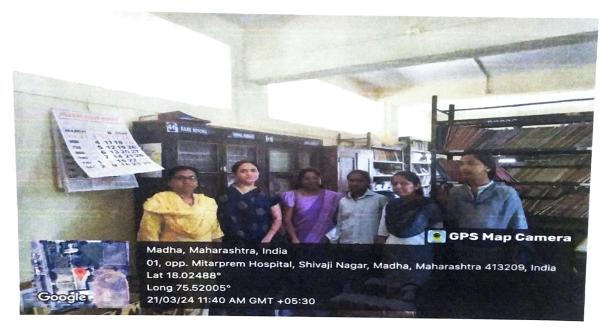

### NAAC 'A' Grade (3.10 CGPA)

समझौता ज्ञापन अंतर्गत प्रत्यक्ष भेंट

Date-21/03/2024

### परस्पर विचार विनिमय करते हुए दोनों महाविद्यालय के उपस्थित छात्र

डॉ. मनीषा साळुंखे का सत्कार करते हुए माढा महाविद्यालय के उपप्राचार्य डॉ.कदम सर प्रभारी प्राचार्य प्रभारी प्राचार्य के.एन. सिसे आर्टल जावन्य को जिन साहेबत, Department of Hind KNBAC & VPS College Bhosare होन्द्रा