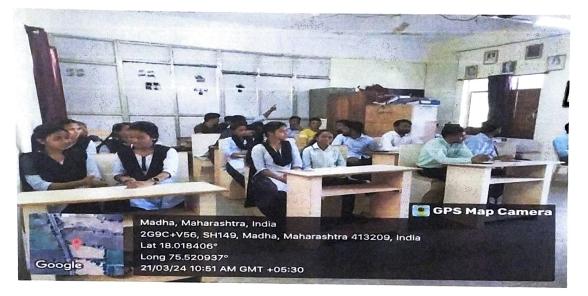

### परस्पर विचार विनिमय करते हुए दोनों महाविद्यालय के उपस्थित छात्र

डॉ. मनीषा साळुंखे का सत्कार करते हुए माढा महाविद्यालय के उपप्राचार्य डॉ.कदम सर प्रभारी प्राचार्य प्रभारी प्राचार्य के.एन. सिसे आर्टल जावन्य को जिन साहेबत, Department of Hind KNBAC & VPS College Bhosare होन्द्रा