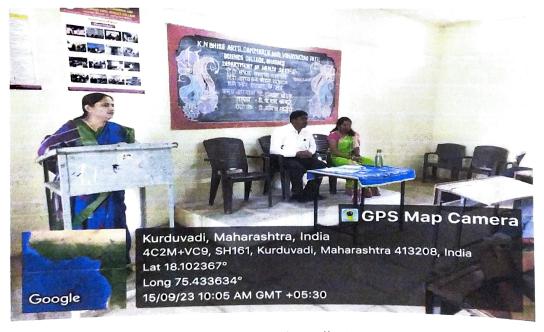

### Subject: Guest Lecture

Respected Madam,

With reference to the subject mentioned, Department of Hindi of our College is going to organize Guest Lecture on 'राष्ट्रभाषा हिंदी और रोजगार के क्षेत्र' for students of Hindi Department of K. N. Bhise Arts, Commerce and Vinayakrao Patil Science College, Vidyanagar, Bhosare. On 15/09/2023.

# **Activity Report**

Name of the Department/ Committee

Activity Report Year

: Hindi : 2023-24

Name of the activity

: विशेष व्याख्यान

| Date     |             | Department                       | Coordinator Name       |
|----------|-------------|----------------------------------|------------------------|
| 15-09-20 | 02 <b>3</b> | हिंदी                            | डॉ.मनीषा साळुंखे       |
| Time     | Venue       | Activity for the<br>class/ group | Nature of the activity |
| 10.10 am | हिंदी विभाग | बी.ए.भागा II III                 | विशेष व्याख्यान        |

### General information of the activity

Topic of the Activity

|                  | विशेष व्याख्यान                                       |  |
|------------------|-------------------------------------------------------|--|
|                  |                                                       |  |
| Objective        | हिंदी भाषा का प्रचार प्रसार करना  हिंदी का दैनंदिन    |  |
|                  | व्यवहार में प्रयोग करना  हिंदी भाषा के बारे में       |  |
|                  | जानकारी देना   हिंदी साहित्य के बारे में छात्रों को   |  |
|                  | जानकारी देना                                          |  |
| Methodology      | विशेष व्याख्यान अतिथि प्रा.अलका घोडके हिंदी           |  |
|                  | विभागाध्यक्ष कला व वाणिज्य महाविदयालय माढा            |  |
| Outcome          | छात्र को हिंदी भाषा के बारे में जानकारी मिली । टिंस   |  |
|                  | का दैनंदिन व्यवहार में प्रयोग करना छात्र सिखे   हिंदी |  |
|                  | साहित्य के बारे में छात्रों को जानकारी मिली।          |  |
| Participants No. | 30/32                                                 |  |

छात्रों को मार्गदर्शन करते हुए प्रमुख अतिथि प्रा. अलका घोडकेजी

कार्यक्रम का प्रस्ताविक करते हुए डॉ.मनीषा सालुंखे

WATA TA ANALAMANANANANANANANANANANANA

a superstation of the state

| MySolde                     |
|-----------------------------|
| Nead, Department of Hind    |
| KNBAC & VPS College Bhosans |