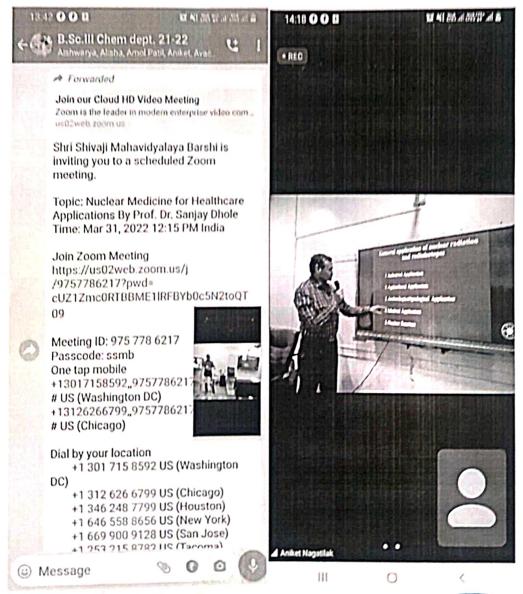

|
|                                       | technology in medical field.                                                                                                            |

Proofs attached: letters/ Students list of participation/ Photos/ certificate etc

artment of Chamistry KNBAC & VPS College, Bhosare.

1/c.Principal K.N.Bhise Arts, Commerce & Vinayakrao Patil Science College Vidyanagar Bhosare, Dist-Solapur

## K. N. Bhise Arts, Commerce and Vinayakrao Patil Science College, Vidyanagar, Bhosare Paranda Road, Kurduwadi, Tal- Madha, Dist Solapur Pin- 413208 (Maharashtra)

NAAC 'A' GRADE (3.10 CGPA)

#### DEPARTMENT OF CHEMISTRY

Online guest lecture Nuclear medicines for healthcare applications

#### Photographs



Head, Department of Chemistry KNBAC & VPS College, Bhosare,

I/c.Principal K.N.Bhise Arts, Commerce & Vinayakrao Patil Science College Vldyanagar Bhosare, Dist-Solanur

## K. N. Bhise Arts, Commerce and Vinayakrao Patil Science College, Vidyanagar, Bhosare Paranda Road, Kurduwadi, Tal- Madha, Dist Solapur Pin- 413208 (Maharashtra)

NAAC 'A' GRADE (3.10 CGPA)

#### DEPARTMENT OF CHEMISTRY

Online guest lecture

Nuclear medicines for healthcare applications

#### Attendance

| 13:43  | 000                            | <b>阿利洛尔斯斯斯斯</b> | 73         |
|--------|--------------------------------|-----------------|------------|
| Close  | Participants (29               | 9)              |            |
| Q S    | earch                          |                 |            |
| VS     | /andana s