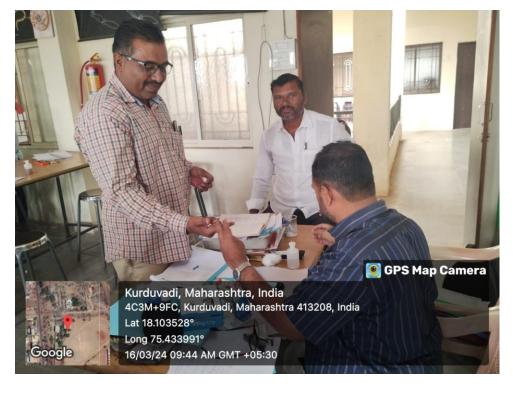

## **Activity Report**

Name of the Department/ Committee : **Department of Zoology** 

Activity Report Year : 2023-2024

Name of the activity : "Checking of blood glucose

level in community members and college employees"

## Photographs of event –

"Dr.Somanath Kshirsagar checking blood glucose level.

Some of the results of blood glucose level.

I/c.Principal
K.N.Bhise Arts,Commerce &
Vinayakrao Patil Science College
Vidyanagar Bhosare,Dist-Solapur