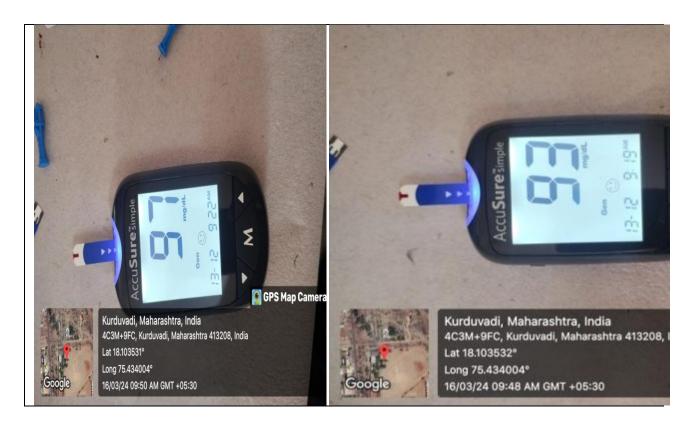

## Photographs of event –

"Dr.Somanath Kshirsagar checking blood glucose level.

Some of the results of blood glucose level.

I/c.Principal
K.N.Bhise Arts,Commerce &
Vinayakrao Patil Science College
Vidyanagar Bhosare,Dist-Solapur