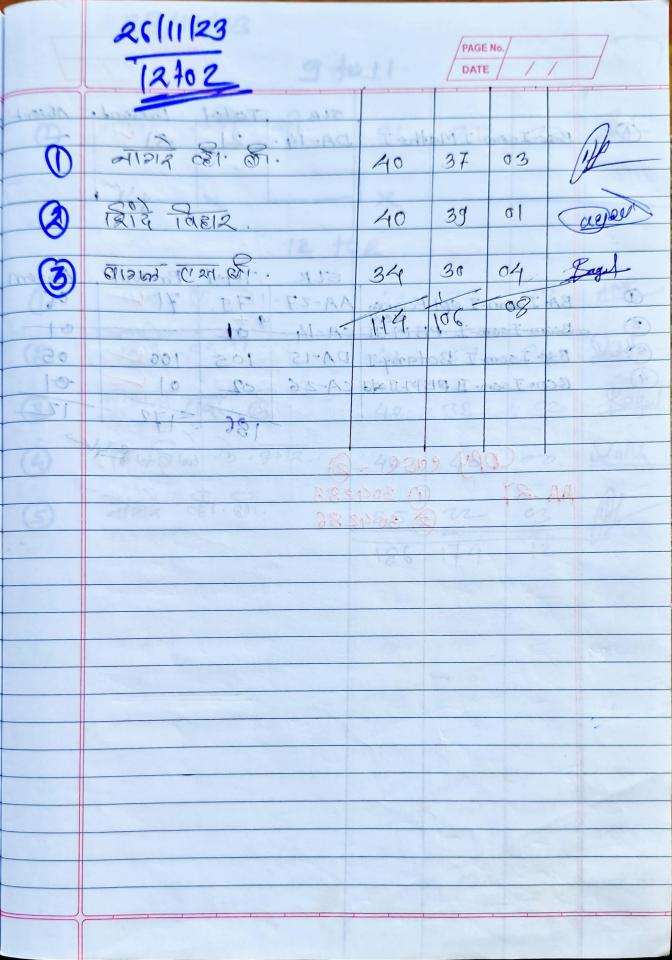

|
| 5          | कुम्मदार्व एया या.   | 22    | 20       | 02      | Samo               |
| <b>(3)</b> | अगर्यका तम तम        | 40    | 38       | 02_     | 14 Sloke           |
|            | 201 may cel          |       |          |         |                    |
| (7)        | नागर ठकी. भी         | 40    | 252      | 13      | Africa             |
|            | -X -X                | 06.   | _ ×      |         | 46.00 J.G. 60. (9) |
|            | -                    |       |          |         |                    |
| 0          | allam C. Ch          | 01    | 01       | ~.      | Alar)              |
|            |                      |       |          |         |                    |
|            |                      |       |          | - W     |                    |









|             | 03/12          | 2/2023     |        |           |            | PAGE No.             |          | ,    |
|-------------|----------------|------------|--------|-----------|------------|----------------------|----------|------|
|             | 1              | 140        | 9 4    | 011       | 1          | DATE / /             |          | ,    |
| an Ann      | पाः डो. नार्हा | रे की की.  |        | (20)      | उपा । श्रे | <u>भेन्द्रपश्चित</u> | April.   | S.7  |
| 0           | 4.5            | POLEAR     | ply    | 40        | 37         | 03                   | AS THE P | 100  |
| (E)         | पा है काग      | ळ हत. वरी. |        | 34        | 33         | 0.1                  | Bag      | at.  |
| 59 69       | पा. नेजुठ      | to - AA    | · F501 | c Admie   |