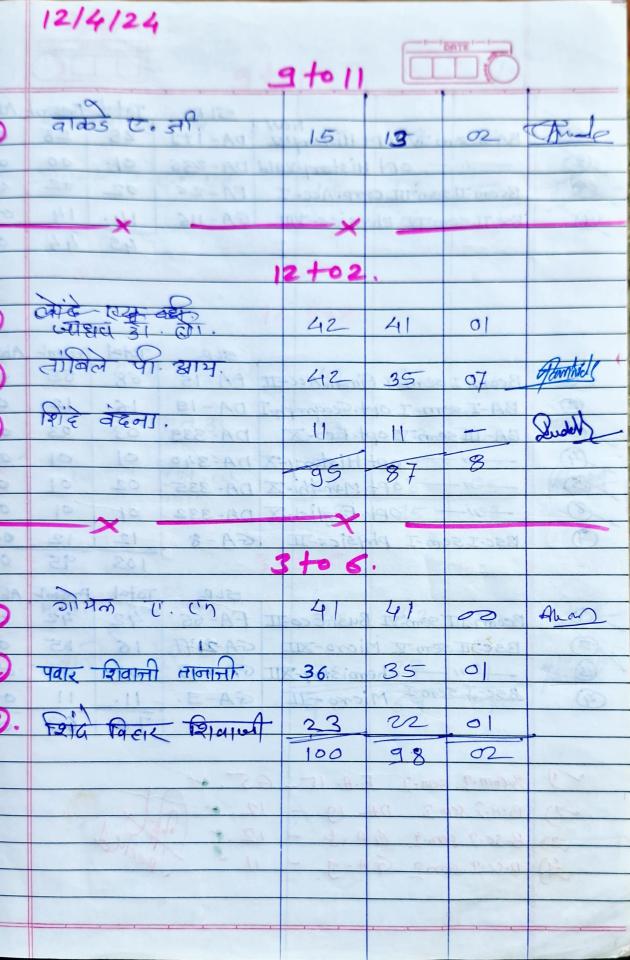

|              |          |             | · ·      |





|            | 13/4/24.              |         |          |                   |                    |
|------------|-----------------------|---------|----------|-------------------|--------------------|
|            | gte                   | 11      |          | I ()              |                    |
| Θ          | डॉ. मोरे ए. एम.       | 29      | 28       | . 01              | 01                 |
| 1          | षाः पारील एम्. एम्.   | Cogness | MC WILL  | De Man            | The bolt           |
| 2          |                       | 16      | 18       | 31                | Tool               |
|            | 101.00                | 9       | AA       | Beam              |                    |
|            | 12                    | +02.    |          |                   |