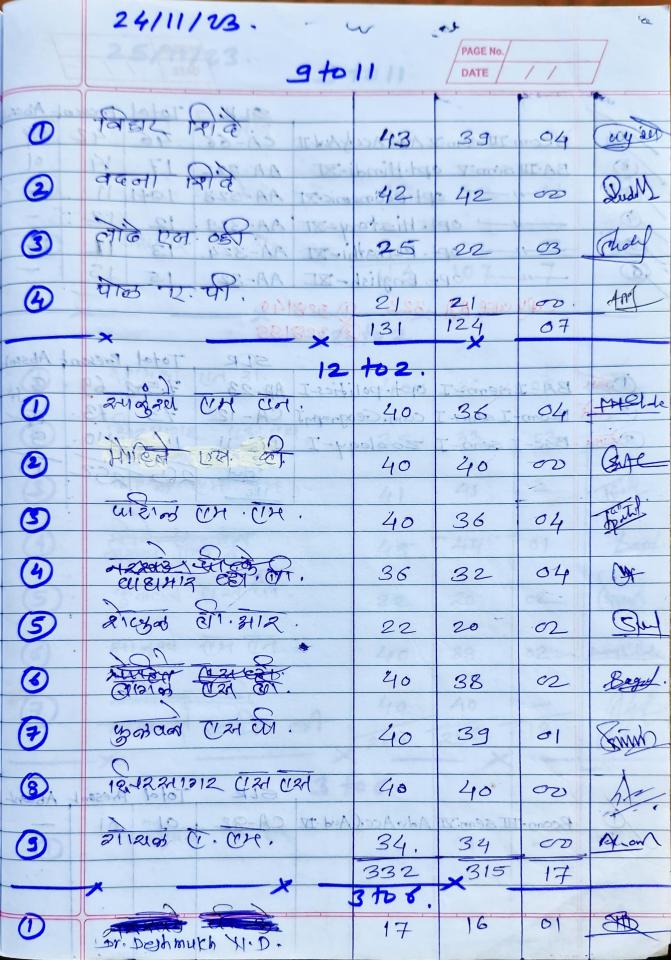

| 02_       |           |
| (3)     | 11212 COL. 01.                                   | 40        | 37       | 03        | At-       |
| 00      | Right UH UH                                      | chem-x    | 17:003E  | Bac III   | 0         |
| 6       |                                                  | X HOIM    | 37       | 03        | MHS-le    |
| 3       | utied Vat ui.                                    | 3916      | 35       | 15        | Mailen    |
|         | ATUMO 8 - 3112                                   | 3105      | 101      |           |           |
|         | a logar                                          | 28        | 27       |           | Sal       |
|         |                                                  |           |          | March 197 |           |





| E          | 25/11/23.            | to 11 | PAGE No. | //      |                    |
|------------|----------------------|-------|----------|---------|--------------------|
| 0          | राष्ट्रक हो आर.      | 46    | 42       | 04      | Gul                |
| (A)        | न्द्रवा चा के श- में |       | 937 1-2  | GCOID A | NO                 |
| 2          | 2010 010             | 43    | 42       | 01      | 1200               |
| 3          | वाहमाहे की की        | 25    | 107      | 02      | Our-               |
|            | 3015 M M M M         | 114   | 10 }     | F       |                    |
|            |                      | to 2. | 100      |         |                    |
| 0          | देशफुरल एम 31.       | 4041  | 36       | 05      | <b>B</b>           |
| 2