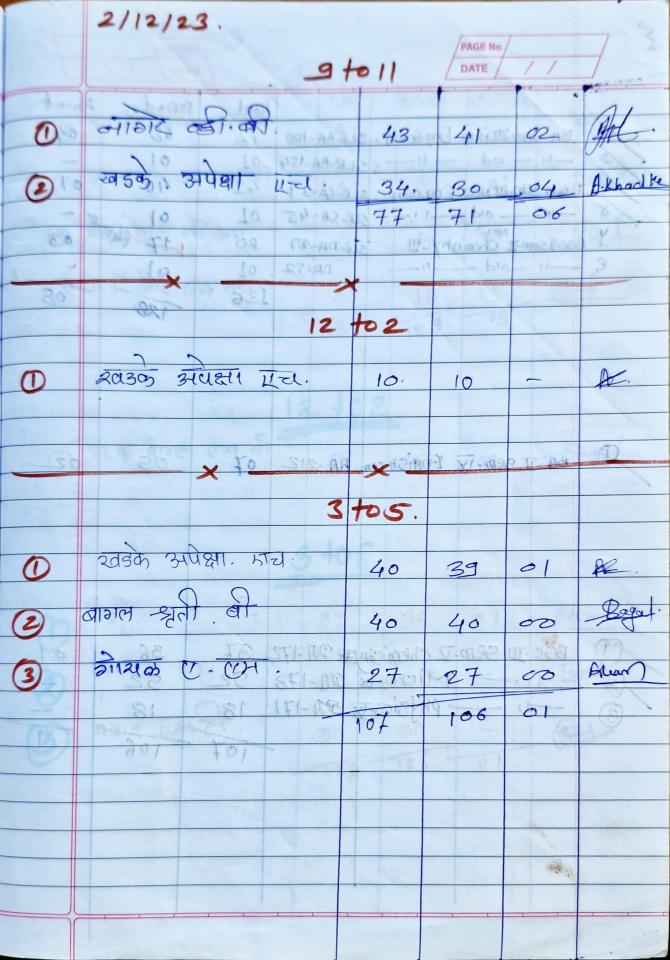

|                                                                                                                                                                                                                              |                                      | Sign            | The second                                                      | DWW                                                             |                                                                                 | misi                                                                                        |                                                                                            |                                                                             |                                                                                                           | Talm                                            | -                                               |                                | Keter                 |                    | 墓              |                               |                                              |                                                                                  |
|------------------------------------------------------------------------------------------------------------------------------------------------------------------------------------------------------------------------------|--------------------------------------|-----------------|-----------------------------------------------------------------|-----------------------------------------------------------------|---------------------------------------------------------------------------------|---------------------------------------------------------------------------------------------|--------------------------------------------------------------------------------------------|-----------------------------------------------------------------------------|-----------------------------------------------------------------------------------------------------------|-------------------------------------------------|-------------------------------------------------|--------------------------------|-----------------------|--------------------|----------------|-------------------------------|----------------------------------------------|----------------------------------------------------------------------------------|
| osare                                                                                                                                                                                                                        |                                      | 31/10/2023      |                                                                 |                                                                 | 09: 00 to 11:15                                                                 | 09: 00 to 11:15                                                                             | 11:00 to 12:00                                                                             |                                                                             | 09: 00 to 11:15                                                                                           | 09: 00 to 11:15                                 |                                                 | 11:00 to 12:00                 |                       |                    |                |                               |                                              | 1                                                                                |
| Vidyanagar, Bh                                                                                                                                                                                                               | pervision Charl                      | 30/10/2023      | 09: 00 to 10:30                                                 | 09: 00 to 10:30                                                 | 09: 00 to 10:30 09: 00 to 10:30 09: 00 to 10:30 09: 00 to 10:30 09: 00 to 11:15 | 00 to 10;30 09: 00 to 11:15 | 00 to 10;30 09; 00 to 10;30 09: 00 to 10;30 09: 00 to 10;30 09: 00 to 10;30 11:00 to 12:00 | 09: 00 to 10:30                                                             | 09: 00 to 11:15   09: 00 to 11:15 | 09: 00 to 11:15                                 | 09: 00 to 11:15                                 | 09: 00 to 11:15 11:00 to 12:00 | 11:00 to 12:00        | 11:00 to 12:00     | 11:00 to 12:00 | 11:00 to 12:00                | 11:00 to 12:00                               | 11:00 to 12:00                                                                   |
| Science College,                                                                                                                                                                                                             | pur (C.A.) Jr. St<br>C.S.) October 2 | 28/10/2023      | 09; 00 to 10;30 09; 00 to 10;30 09; 00 to 10;30 09; 00 to 10;30 | 09: 00 to 10:30 09: 00 to 10:30 09: 00 to 10:30 09: 00 to 10:30 | 09: 00 to 10:30                                                                 | 09: 00 to 10:30                                                                             | 09: 00 to 10:30                                                                            | 00 to 10;30 09; 00 to 10;30 09; 00 to 10;30 09; 00 to 10;30 09; 00 to 10;30 | 09: 00 to 11:15                                                                                           | 09: 00 to 11:15 09: 00 to 11:15 09: 00 to 11:15 | 09: 00 to 11:15 09: 00 to 11:15 09: 00 to 11:15 | 09: 00 to 11:15                | 11:00 to 12:00        | 11:00 to 12:00     | 11:00 to 12:00 | 11:00 to 12:00 11:00 to 12:00 | 11:00 to 12:00 11:00 to 12:00 11:00 to 12:00 | :00 to 12:00   11:00 to 12:00   11:00 to 12:00   11:00 to 12:00   11:00 to 12:00 |
| ayakdrao Patil                                                                                                                                                                                                               | Juiversity, Solar                    | 27/10/2023      | 09: 00 to 10:30                                                 | 09: 00 to 10:30                                                 | 09: 00 to 10:30                                                                 | 09: 00 to 10:30                                                                             | 09: 00 to 10:30                                                                            | 09: 00 to 10:30                                                             | 09: 00 to 11:15                                                                                           | 09: 00 to 11:15                                 | 09: 00 to 11:15                                 | 09: 00 to 11:15                | 11:00 to 12:00        | 11:00 to 12:00     | 11:00 to 12:00 | 11:00 to 12:00                | 11:00 to 12:00                               | 11:00 to 12:00                                                                   |
| K. N. Bhise Arts, Commerce and Vinayakdrao Patil Science College, Vidyanagar, Bhosare Punyshlok Ahilyadevi Solapur University, Solapur (C.A.) Jr. Supervision Chart B. A. I. H. & III Sem. I. III. V (C.B.C.S.) October 2023 | 26/10/2023                           | 09: 00 to 10:30 | 09: 00 to 10:30                                                 | 09: 00 to 10:30                                                 | 09: 00 to 10:30                                                                 | 09: 00 to 10:30                                                                             | 09: 00 to 10:30                                                                            | 09: 00 to 11:15                                                             | 09: 00 to 11:15 09: 00 to 11:15                                                                           | 09: 00 to 11:15 09: 00 to 11:15                 | 09: 00 to 11:15 09: 00 to 11:15                 | 11:00 to 12:00 11:00 to 12:00  | 11:00 to 12:00        | 11:00 to 12:00     | 11:00 to 12:00 | 11:00 to 12:00                | 11:00 to 12:00                               |                                                                                  |
| Rhise Arts. Con                                                                                                                                                                                                              | Punyshlok Ahily                      | 25/10/2023      | 09: 00 to 10:30                                                 | 09: 00 to 10:30                                                 | 09: 00 to 10:30                                                                 | 09: 00 to 10:30                                                                             | 09: 00 to 10:30                                                                            | 09: 00 to 10:30                                                             | 09: 00 to 11:15                                                                                           | 09: 00 to 11:15                                 | 09: 00 to 11:15                                 | 09: 00 to 11:15                | 11:00 to 12:00        | 11:00 to 12:00     | 11:00 to 12:00 | 11:00 to 12:00                | 11:00 to 12:00                               |                                                                                  |
| XX                                                                                                                                                                                                                           |                                      | Supervisor Name | Shri. M. M. Patil                                               | ale                                                             | Smt. S. V. Mohite                                                               | Shri. B. R. Shejul                                                                          | Smt. Vandana Shinde                                                                        | (C) (1)                                                                     | Shri. S. S. Kshirsagar                                                                                    | Shri. A. H. Kadam                               | Shri. Vihar Shinde                              | Shri. S. V. Londhe             | Shri, R. G. Pantulwar | Shri. V. B. Nagare | Smt. A. P. Pol | Shri. D. B. Jadhav            | Smt, M. N. Salunkhe                          | Shri. V. B. Waghmare 11                                                          |
|                                                                                                                                                                                                                              |                                      | Sr. No.         | 1                                                               | 2                                                               | 3                                                                               | 4                                                                                           | 5                                                                                          | 9                                                                           | 7                                                                                                         | ~                                               | 6                                               | 10                             | 11                    | 12                 | 13             | 14                            | 15                                           | 16                                                                               |