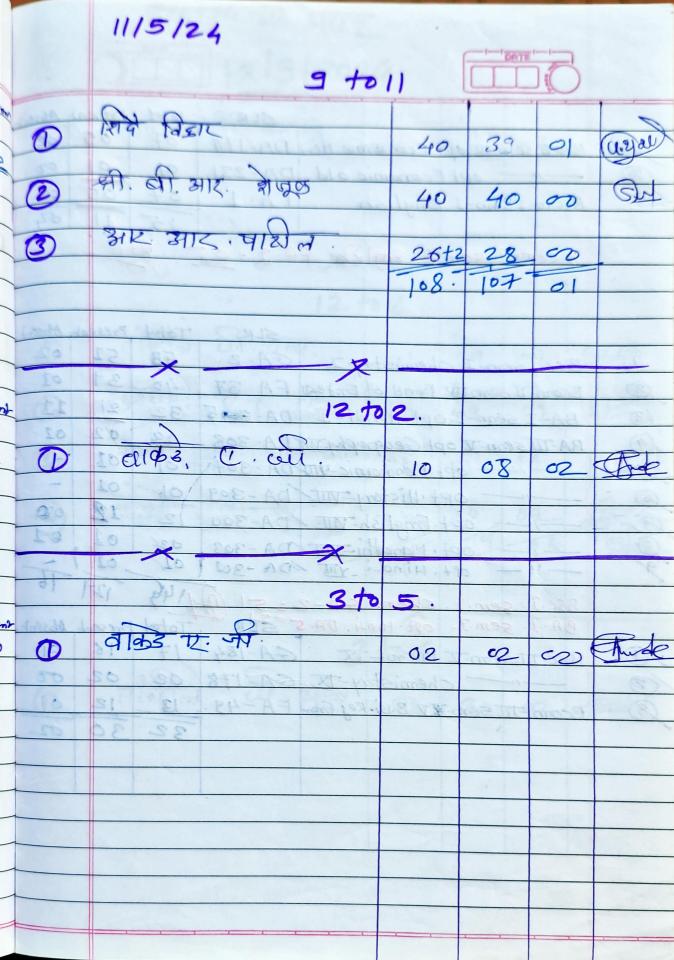

#### २७ फेब्रुवारी २०२४ रोजीच्या सभेचे इतिवृत्त

विरिष्ठ महाविद्यालयातील कला, वाणिज्य व विज्ञान विभागाच्या परीक्षा प्रमुखांची मंगळवार दि. २७ फेब्रुवारी २०२४ रोजी मा. प्राचार्य मॅडम यांच्या कक्षात चालू शैक्षणिक वर्ष २०२३-२४ मधील दुसऱ्या सत्रातील महाविद्यालय स्तरावरील अंतर्गत परीक्षेचे नियोजन करण्यासाठी सभेचे आयोजन केले होते. त्या सभेचे इतिवृत्त पुढील प्रमाणे.

- १) मागील सभेचे इतिवृत्त वाचून कायम केले.
- २) दि. २५ ऑक्टोबर २०२३ ते दि. ३१ ऑक्टोबर २०२३ पर्यंतच्या कला, वाणिज्य व विज्ञान विभागा अंतर्गत नियमित परीक्षा होत असल्याबद्यल चर्चा झाली.
- ३) सत्र दोन मधील परीक्षा ह्या मंगळवार दि. ५ मार्च २०२४ पासून वेळापत्रका प्रमाणे घेण्याचे ठरले.
- ३) परीक्षेचे स्वरूप हे ज्यात्या विषयाच्या विभागाने रिकाम्या जागा भरणे, टीपा लिहीणे, दीर्घोत्तरी प्रश्न असे स्वरूप ठरवावे जेणे करून परीक्षेमध्ये नाविण्य येईल असे ठरले. कला शाखेच्या परीक्षा ह्या टीपा किंवा दीर्घेत्तरी प्रश्न तसेच रिकाम्या जागा भरा असतील असे ठरले.
- ४) मा. अध्यक्षांच्या परवानगीने प्रा. मदनराव पाटील यांनी आय.टी. समन्वयक नेमण्याबाबतचा ठराव मांडला व त्याला प्रा. प्रशांत नरखंडे यांनी अनुमोदन दिले. चर्चेनुसार प्राध्यापकांची सत्र निहाय आय.टी. समन्वयक म्हणून नेमणूक करण्याचे ठरले.