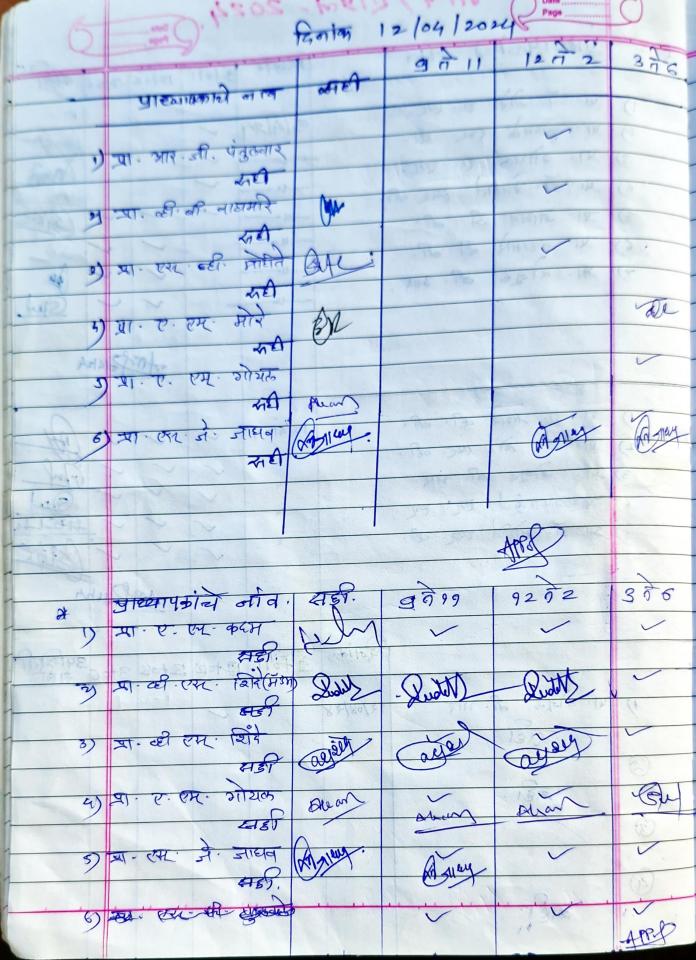

Controller of Examination K.N.Bhise Arth, Commerce and Vinayakrao Palii Science College Bhosare, Tal, Madha Disi-Solanur A Section of the sect

|        | rat, madita, Dist-Solapul  | 23.530.000                  |         |
|--------|----------------------------|-----------------------------|---------|
| अ. नं. | परीक्षा समिती सदस्याचे नाव | विभाग                       | सही     |
| १      | प्रा. डॉ. सचिन लोंढे       | आय. क्यू. ए. सी. समन्वयक    | ghdlf   |
| 2      | प्रा. डॉ. अतुल कदम         | कला शाखा (परीक्षा नियंत्रक) | Jesly   |
| 3      | प्रा. मदनराव पाटील         | विज्ञान शाखा प्रमुख         | Fait    |
| 8      | प्रा. प्रशांत नरखडे        | कॉमर्स शाखा प्रमुख          | Now     |
| 4      | श्री. कैलास कांबळे         | वरिष्ठ लिपिक                | Korando |
| ६      | श्री. उत्तम गणगे           | सहाय्यक                     | ingreat |