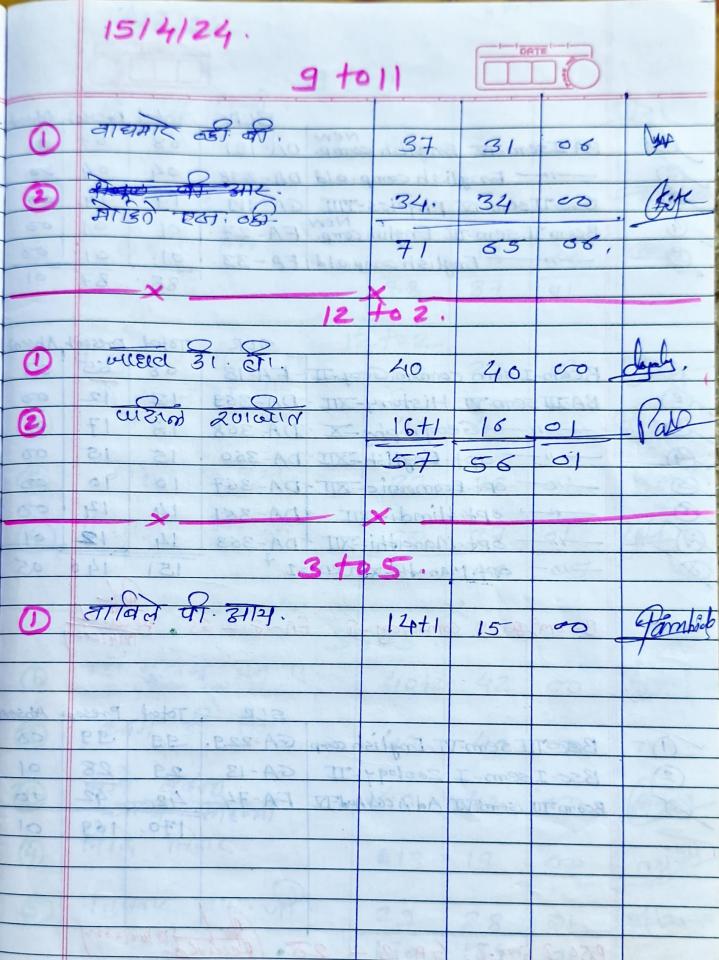

| LEGATO TIEST          | 06.     | J. J. A. |                   | ,                  |
| Aberral Co | + 8-212 Total Present | - Veole | 1.2      | Rés-Tas           | are                |
| 0          | + 8-212 Total Present | 42      | 42       | 00                | are                |
| 0          | TOAL TOAD             | - Veole | 27       | 01                | Pambick<br>Pambick |
| 0          | + 8-212 Total Present | 42      | *        |                   | Jame James         |
| 0          | + 8-212 Total Present | 42      | 27       |                   | Panhich            |
| 0          | + 8-212 Total Present | 42      | 27       |                   | Pambiok<br>Pambiok |
|            | + 8-212 Total Present | 42      | 27       |                   | Jan Mich           |



16/4/24 9 1011 की शहन ए पी the कर्म डान्स्स वाकडे ए जी। C13. C. Cr. (AMB) to 2 2130 3. V2d-146. 3 105 वडा खुरबसे एन ए 40+2 क्यम डी. एम. (2) निर्म संवस्त (3) जाप्य स्मेर्मा निर्दे विडार पंतुलवाट छाए. जी 29. 170. 

18/4/24 9 to 11 son पंतुनवार सार जी Rebas फुलवके एम. पा. MI HIR O.W. (2) 1217712 V21 V24. 41+2 3 +0 6. सांबुरके एम. एन. गायम ए. एम मोडिने एस एक 

|       | 1914/24.                                                | 011  | r      |            |                 |
|-------|---------------------------------------------------------|------|--------|------------|-----------------|
| 0     | रोज्छ की द्यार                                          | 31   | 23     | 03         | • GM            |
| 90    | 4 CAPIST 02 02 02 13 X 13 | - ×  | e tans | Vonesia.   | Company Company |
| 0     |