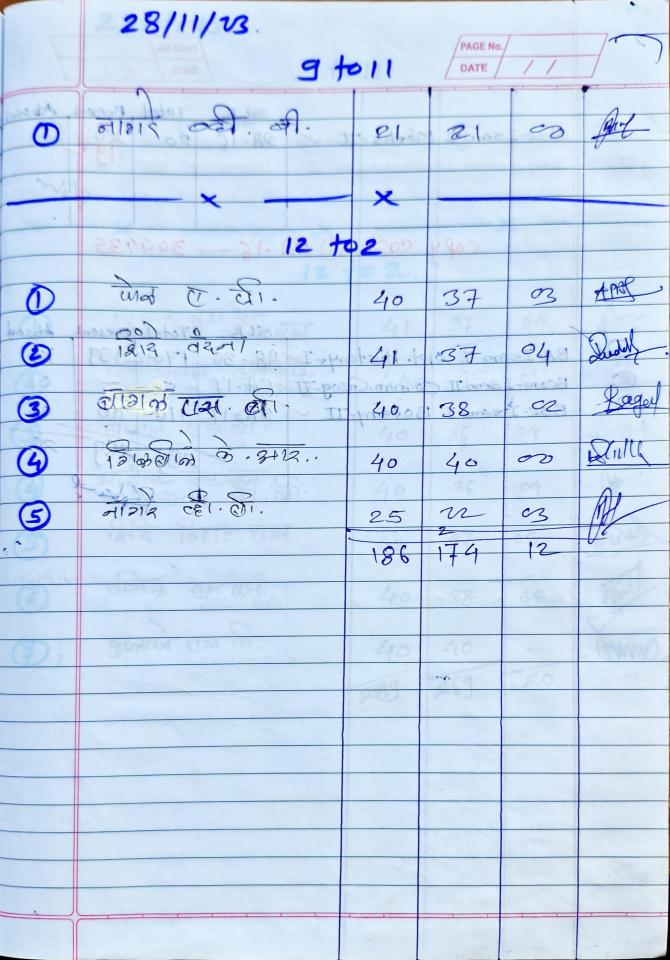

|
| 5          | कुम्मदार्व एया या.   | 22    | 20       | 02      | Samo               |
| <b>(3)</b> | अगर्यका तम तम        | 40    | 38       | 02_     | 14 Sloke           |
|            | 201 may cel          |       |          |         |                    |
| (7)        | नागर ठकी. भी         | 40    | 252      | 13      | Africa             |
|            | -X -X                | 06.   | _ ×      |         | 46.00 J.G. 60. (9) |
|            | -                    |       |          |         |                    |
| 0          | allam C. Ch          | 01    | 01       | ~.      | Alar)              |
|            |                      |       |          |         |                    |
|            |                      |       |          | - W     |                    |









|             | 03/12          | 2/2023     |        |           |            | PAGE No.             |          | ,    |
|-------------|----------------|------------|--------|-----------|------------|----------------------|----------|------|
|             | 1              | 140        | 9 4    | 011       | 1          | DATE / /             |          | ,    |
| an Ann      | पाः डो. नार्हा | रे की की.  |        | (20)      | उपा । श्रे | <u>भेन्द्रपश्चित</u> | April.   | S.7  |
| 0           | 4.5            | POLEAR     | ply    | 40        | 37         | 03                   | AS THE P | 100  |
| (E)         | पा है काग      | ळ हत. वरी. |        | 34        | 33         | 0.1                  | Bag      | at.  |
| 59 69       | पा. नेजुठ      | to - AA    | · F501 | c Admie   | I