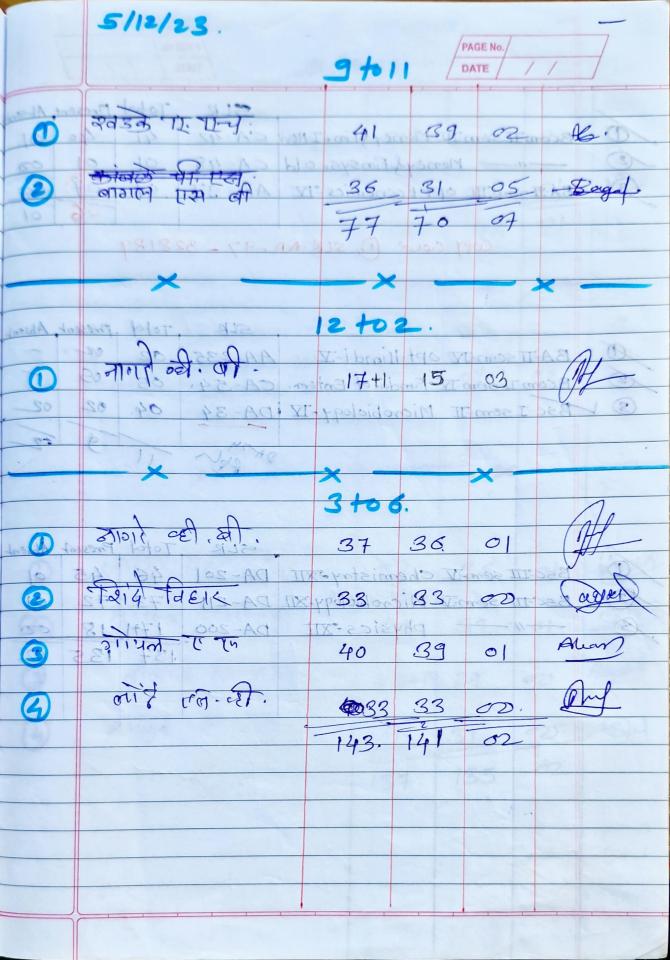

|                                                                                                                                                                                                                              |                                      | Sign            | The second                                                      | DWW                                                             |                                                                                 | misi                                                                                        |                                                                                            |                                                                             |                                                                                                           | Talm                                            | -                                               |                                | Keter                 |                    | 墓              |                               |                                              |                                                                                  |
|------------------------------------------------------------------------------------------------------------------------------------------------------------------------------------------------------------------------------|--------------------------------------|-----------------|-----------------------------------------------------------------|-----------------------------------------------------------------|---------------------------------------------------------------------------------|---------------------------------------------------------------------------------------------|--------------------------------------------------------------------------------------------|-----------------------------------------------------------------------------|-----------------------------------------------------------------------------------------------------------|-------------------------------------------------|-------------------------------------------------|--------------------------------|-----------------------|--------------------|----------------|-------------------------------|----------------------------------------------|----------------------------------------------------------------------------------|
| osare                                                                                                                                                                                                                        |                                      | 31/10/2023      |                                                                 |                                                                 | 09: 00 to 11:15                                                                 | 09: 00 to 11:15                                                                             | 11:00 to 12:00                                                                             |                                                                             | 09: 00 to 11:15                                                                                           | 09: 00 to 11:15                                 |                                                 | 11:00 to 12:00                 |                       |                    |                |                               |                                              | 1                                                                                |
| Vidyanagar, Bh                                                                                                                                                                                                               | pervision Charl                      | 30/10/2023      | 09: 00 to 10:30                                                 | 09: 00 to 10:30                                                 | 09: 00 to 10:30 09: 00 to 10:30 09: 00 to 10:30 09: 00 to 10:30 09: 00 to 11:15 | 00 to 10;30 09: 00 to 11:15 | 00 to 10;30 09; 00 to 10;30 09: 00 to 10;30 09: 00 to 10;30 09: 00 to 10;30 11:00 to 12:00 | 09: 00 to 10:30                                                             | 09: 00 to 11:15   09: 00 to 11:15 | 09: 00 to 11:15                                 | 09: 00 to 11:15                                 | 09: 00 to 11:15 11:00 to 12:00 | 11:00 to 12:00        | 11:00 to 12:00     | 11:00 to 12:00 | 11:00 to 12:00                | 11:00 to 12:00                               | 11:00 to 12:00                                                                   |
| Science College,                                                                                                                                                                                                             | pur (C.A.) Jr. St<br>C.S.) October 2 | 28/10/2023      | 09; 00 to 10;30 09; 00 to 10;30 09; 00 to 10;30 09; 00 to 10;30 | 09: 00 to 10:30 09: 00 to 10:30 09: 00 to 10:30 09: 00 to 10:30 | 09: 00 to 10:30                                                                 | 09: 00 to 10:30                                                                             | 09: 00 to 10:30                                                                            | 00 to 10;30 09; 00 to 10;30 09; 00 to 10;30 09; 00 to 10;30 09; 00 to 10;30 | 09: 00 to 11:15                                                                                           | 09: 00 to 11:15 09: 00 to 11:15 09: 00 to 11:15 | 09: 00 to 11:15 09: 00 to 11:15 09: 00 to 11:15 | 09: 00 to 11:15                | 11:00 to 12:00        | 11:00 to 12:00     | 11:00 to 12:00 | 11:00 to 12:00 11:00 to 12:00 | 11:00 to 12:00 11:00 to 12:00 11:00 to 12:00 | :00 to 12:00   11:00 to 12:00   11:00 to 12:00   11:00 to 12:00   11:00 to 12:00 |
| ayakdrao Patil                                                                                                                                                                                                               | Juiversity, Solar                    | 27/10/2023      | 09: 00 to 10:30                                                 | 09: 00 to 10:30                                                 | 09: 00 to 10:30                                                                 | 09: 00 to 10:30                                                                             | 09: 00 to 10:30                                                                            | 09: 00 to 10:30                                                             | 09: 00 to 11:15                                                                                           | 09: 00 to 11:15                                 | 09: 00 to 11:15                                 | 09: 00 to 11:15                | 11:00 to 12:00        | 11:00 to 12:00     | 11:00 to 12:00 | 11:00 to 12:00                | 11:00 to 12:00                               | 11:00 to 12:00                                                                   |
| K. N. Bhise Arts, Commerce and Vinayakdrao Patil Science College, Vidyanagar, Bhosare Punyshlok Ahilyadevi Solapur University, Solapur (C.A.) Jr. Supervision Chart B. A. I. H. & III Sem. I. III. V (C.B.C.S.) October 2023 | 26/10/2023                           | 09: 00 to 10:30 | 09: 00 to 10:30                                                 | 09: 00 to 10:30                                                 | 09: 00 to 10:30                                                                 | 09: 00 to 10:30                                                                             | 09: 00 to 10:30                                                                            | 09: 00 to 11:15                                                             | 09: 00 to 11:15 09: 00 to 11:15                                                                           | 09: 00 to 11:15 09: 00 to 11:15                 | 09: 00 to 11:15 09: 00 to 11:15                 | 11:00 to 12:00 11:00 to 12:00  | 11:00 to 12:00        | 11:00 to 12:00     | 11:00 to 12:00 | 11:00 to 12:00                | 11:00 to 12:00                               |                                                                                  |
| Rhise Arts. Con                                                                                                                                                                                                              | Punyshlok Ahily                      | 25/10/2023      | 09: 00 to 10:30                                                 | 09: 00 to 10:30                                                 | 09: 00 to 10:30                                                                 | 09: 00 to 10:30                                                                             | 09: 00 to 10:30                                                                            | 09: 00 to 10:30                                                             | 09: 00 to 11:15                                                                                           | 09: 00 to 11:15                                 | 09: 00 to 11:15                                 | 09: 00 to 11:15                | 11:00 to 12:00        | 11:00 to 12:00     | 11:00 to 12:00 | 11:00 to 12:00                | 11:00 to 12:00                               |                                                                                  |
| XX                                                                                                                                                                                                                           |                                      | Supervisor Name | Shri. M. M. Patil                                               | ale                                                             | Smt. S. V. Mohite                                                               | Shri. B. R. Shejul                                                                          | Smt. Vandana Shinde                                                                        | (C) (1)                                                                     | Shri. S. S. Kshirsagar                                                                                    | Shri. A. H. Kadam                               | Shri. Vihar Shinde                              | Shri. S. V. Londhe             | Shri, R. G. Pantulwar | Shri. V. B. Nagare | Smt. A. P. Pol | Shri. D. B. Jadhav            | Smt, M. N. Salunkhe                          | Shri. V. B. Waghmare 11                                                          |
|                                                                                                                                                                                                                              |                                      | Sr. No.         | 1                                                               | 2                                                               | 3                                                                               | 4                                                                                           | 5                                                                                          | 9                                                                           | 7                                                                                                         | ~                                               | 6                                               | 10                             | 11                    | 12                 | 13             | 14                            | 15                                           | 16                                                                               |