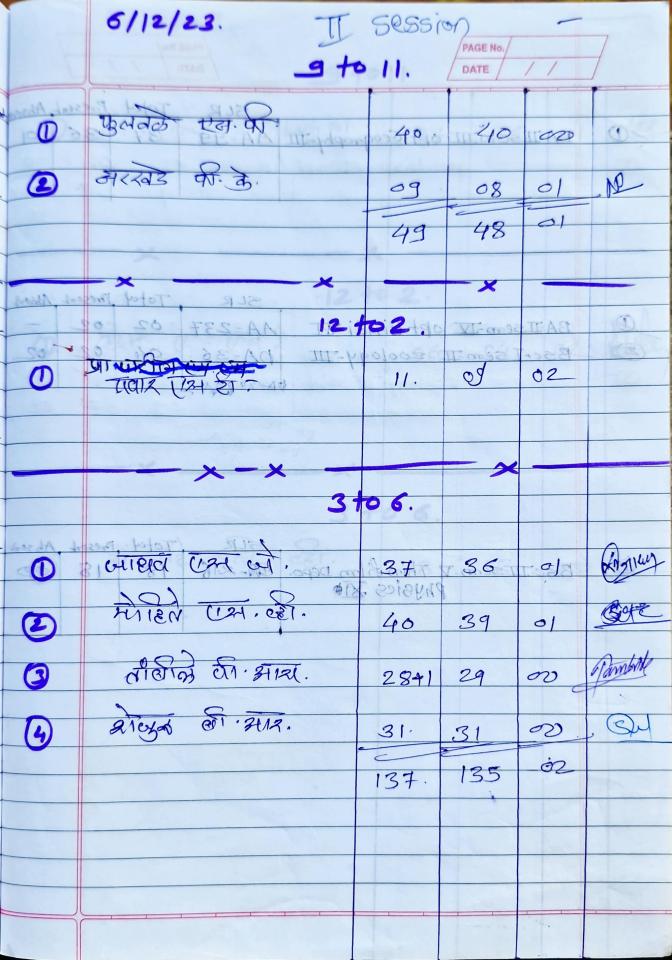

|                                                                                                                                                                                                                              |                                      | Sign            | The second                                                      | DWW                                                             |                                                                                 | misi                                                                                        |                                                                                            |                                                                             |                                                                                                           | Talm                                            | -                                               |                                | Keter                 |                    | 墓              |                               |                                              |                                                                                  |
|------------------------------------------------------------------------------------------------------------------------------------------------------------------------------------------------------------------------------|--------------------------------------|-----------------|-----------------------------------------------------------------|-----------------------------------------------------------------|---------------------------------------------------------------------------------|---------------------------------------------------------------------------------------------|--------------------------------------------------------------------------------------------|-----------------------------------------------------------------------------|-----------------------------------------------------------------------------------------------------------|-------------------------------------------------|-------------------------------------------------|--------------------------------|-----------------------|--------------------|----------------|-------------------------------|----------------------------------------------|----------------------------------------------------------------------------------|
| osare                                                                                                                                                                                                                        |                                      | 31/10/2023      |                                                                 |                                                                 | 09: 00 to 11:15                                                                 | 09: 00 to 11:15                                                                             | 11:00 to 12:00                                                                             |                                                                             | 09: 00 to 11:15                                                                                           | 09: 00 to 11:15                                 |                                                 | 11:00 to 12:00                 |                       |                    |                |                               |                                              | 1                                                                                |
| Vidyanagar, Bh                                                                                                                                                                                                               | pervision Charl                      | 30/10/2023      | 09: 00 to 10:30                                                 | 09: 00 to 10:30                                                 | 09: 00 to 10:30 09: 00 to 10:30 09: 00 to 10:30 09: 00 to 10:30 09: 00 to 11:15 | 00 to 10;30 09: 00 to 11:15 | 00 to 10;30 09; 00 to 10;30 09: 00 to 10;30 09: 00 to 10;30 09: 00 to 10;30 11:00 to 12:00 | 09: 00 to 10:30                                                             | 09: 00 to 11:15   09: 00 to 11:15 | 09: 00 to 11:15                                 | 09: 00 to 11:15                                 | 09: 00 to 11:15 11:00 to 12:00 | 11:00 to 12:00        | 11:00 to 12:00     | 11:00 to 12:00 | 11:00 to 12:00                | 11:00 to 12:00                               | 11:00 to 12:00                                                                   |
| Science College,                                                                                                                                                                                                             | pur (C.A.) Jr. St<br>C.S.) October 2 | 28/10/2023      | 09; 00 to 10;30 09; 00 to 10;30 09; 00 to 10;30 09; 00 to 10;30 | 09: 00 to 10:30 09: 00 to 10:30 09: 00 to 10:30 09: 00 to 10:30 | 09: 00 to 10:30                                                                 | 09: 00 to 10:30                                                                             | 09: 00 to 10:30                                                                            | 00 to 10;30 09; 00 to 10;30 09; 00 to 10;30 09; 00 to 10;30 09; 00 to 10;30 | 09: 00 to 11:15                                                                                           | 09: 00 to 11:15 09: 00 to 11:15 09: 00 to 11:15 | 09: 00 to 11:15 09: 00 to 11:15 09: 00 to 11:15 | 09: 00 to 11:15                | 11:00 to 12:00        | 11:00 to 12:00     | 11:00 to 12:00 | 11:00 to 12:00 11:00 to 12:00 | 11:00 to 12:00 11:00 to 12:00 11:00 to 12:00 | :00 to 12:00   11:00 to 12:00   11:00 to 12:00   11:00 to 12:00   11:00 to 12:00 |
| ayakdrao Patil                                                                                                                                                                                                               | Juiversity, Solar                    | 27/10/2023      | 09: 00 to 10:30                                                 | 09: 00 to 10:30                                                 | 09: 00 to 10:30                                                                 | 09: 00 to 10:30                                                                             | 09: 00 to 10:30                                                                            | 09: 00 to 10:30                                                             | 09: 00 to 11:15                                                                                           | 09: 00 to 11:15                                 | 09: 00 to 11:15                                 | 09: 00 to 11:15                | 11:00 to 12:00        | 11:00 to 12:00     | 11:00 to 12:00 | 11:00 to 12:00                | 11:00 to 12:00                               | 11:00 to 12:00                                                                   |
| K. N. Bhise Arts, Commerce and Vinayakdrao Patil Science College, Vidyanagar, Bhosare Punyshlok Ahilyadevi Solapur University, Solapur (C.A.) Jr. Supervision Chart B. A. I. H. & III Sem. I. III. V (C.B.C.S.) October 2023 | 26/10/2023                           | 09: 00 to 10:30 | 09: 00 to 10:30                                                 | 09: 00 to 10:30                                                 | 09: 00 to 10:30                                                                 | 09: 00 to 10:30                                                                             | 09: 00 to 10:30                                                                            | 09: 00 to 11:15                                                             | 09: 00 to 11:15 09: 00 to 11:15                                                                           | 09: 00 to 11:15 09: 00 to 11:15                 | 09: 00 to 11:15 09: 00 to 11:15                 | 11:00 to 12:00 11:00 to 12:00  | 11:00 to 12:00        | 11:00 to 12:00     | 11:00 to 12:00 | 11:00 to 12:00                | 11:00 to 12:00                               |                                                                                  |
| Rhise Arts. Con                                                                                                                                                                                                              | Punyshlok Ahily                      | 25/10/2023      | 09: 00 to 10:30                                                 | 09: 00 to 10:30                                                 | 09: 00 to 10:30                                                                 | 09: 00 to 10:30                                                                             | 09: 00 to 10:30                                                                            | 09: 00 to 10:30                                                             | 09: 00 to 11:15                                                                                           | 09: 00 to 11:15                                 | 09: 00 to 11:15                                 | 09: 00 to 11:15                | 11:00 to 12:00        | 11:00 to 12:00     | 11:00 to 12:00 | 11:00 to 12:00                | 11:00 to 12:00                               |                                                                                  |
| XX                                                                                                                                                                                                                           |                                      | Supervisor Name | Shri. M. M. Patil                                               | ale                                                             | Smt. S. V. Mohite                                                               | Shri. B. R. Shejul                                                                          | Smt. Vandana Shinde                                                                        | (C) (1)                                                                     | Shri. S. S. Kshirsagar                                                                                    | Shri. A. H. Kadam                               | Shri. Vihar Shinde                              | Shri. S. V. Londhe             | Shri, R. G. Pantulwar | Shri. V. B. Nagare | Smt. A. P. Pol | Shri. D. B. Jadhav            | Smt, M. N. Salunkhe                          | Shri. V. B. Waghmare 11                                                          |
|                                                                                                                                                                                                                              |                                      | Sr. No.         | 1                                                               | 2                                                               | 3                                                                               | 4                                                                                           | 5                                                                                          | 9                                                                           | 7                                                                                                         | ~                                               | 6                                               | 10                             | 11                    | 12                 | 13             | 14                            | 15                                           | 16                                                                               |