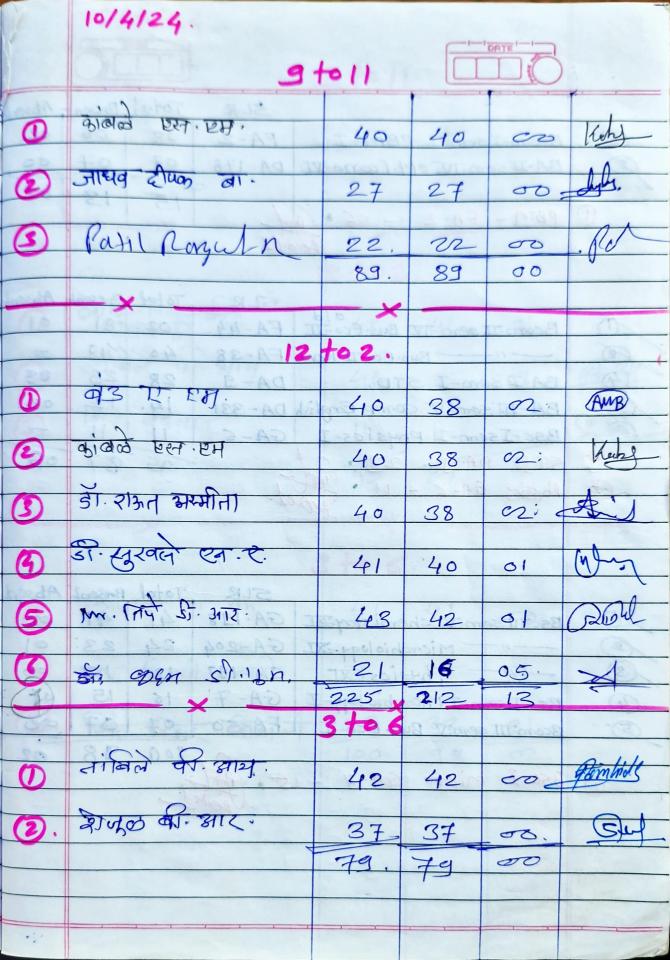

|                                                                                                                                                                                                                              |                                      | Sign            | The second                                                      | DWW                                                             |                                                                                 | misi                                                                                        |                                                                                            |                                                                             |                                                                                                           | Talm                                            | -                                               |                                | Keter                 |                    | 墓              |                               |                                              |                                                                                  |
|------------------------------------------------------------------------------------------------------------------------------------------------------------------------------------------------------------------------------|--------------------------------------|-----------------|-----------------------------------------------------------------|-----------------------------------------------------------------|---------------------------------------------------------------------------------|---------------------------------------------------------------------------------------------|--------------------------------------------------------------------------------------------|-----------------------------------------------------------------------------|-----------------------------------------------------------------------------------------------------------|-------------------------------------------------|-------------------------------------------------|--------------------------------|-----------------------|--------------------|----------------|-------------------------------|----------------------------------------------|----------------------------------------------------------------------------------|
| osare                                                                                                                                                                                                                        |                                      | 31/10/2023      |                                                                 |                                                                 | 09: 00 to 11:15                                                                 | 09: 00 to 11:15                                                                             | 11:00 to 12:00                                                                             |                                                                             | 09: 00 to 11:15                                                                                           | 09: 00 to 11:15                                 |                                                 | 11:00 to 12:00                 |                       |                    |                |                               |                                              | 1                                                                                |
| Vidyanagar, Bh                                                                                                                                                                                                               | pervision Charl                      | 30/10/2023      | 09: 00 to 10:30                                                 | 09: 00 to 10:30                                                 | 09: 00 to 10:30 09: 00 to 10:30 09: 00 to 10:30 09: 00 to 10:30 09: 00 to 11:15 | 00 to 10;30 09: 00 to 11:15 | 00 to 10;30 09; 00 to 10;30 09: 00 to 10;30 09: 00 to 10;30 09: 00 to 10;30 11:00 to 12:00 | 09: 00 to 10:30                                                             | 09: 00 to 11:15   09: 00 to 11:15 | 09: 00 to 11:15                                 | 09: 00 to 11:15                                 | 09: 00 to 11:15 11:00 to 12:00 | 11:00 to 12:00        | 11:00 to 12:00     | 11:00 to 12:00 | 11:00 to 12:00                | 11:00 to 12:00                               | 11:00 to 12:00                                                                   |
| Science College,                                                                                                                                                                                                             | pur (C.A.) Jr. St<br>C.S.) October 2 | 28/10/2023      | 09; 00 to 10;30 09; 00 to 10;30 09; 00 to 10;30 09; 00 to 10;30 | 09: 00 to 10:30 09: 00 to 10:30 09: 00 to 10:30 09: 00 to 10:30 | 09: 00 to 10:30                                                                 | 09: 00 to 10:30                                                                             | 09: 00 to 10:30                                                                            | 00 to 10;30 09; 00 to 10;30 09; 00 to 10;30 09; 00 to 10;30 09; 00 to 10;30 | 09: 00 to 11:15                                                                                           | 09: 00 to 11:15 09: 00 to 11:15 09: 00 to 11:15 | 09: 00 to 11:15 09: 00 to 11:15 09: 00 to 11:15 | 09: 00 to 11:15                | 11:00 to 12:00        | 11:00 to 12:00     | 11:00 to 12:00 | 11:00 to 12:00 11:00 to 12:00 | 11:00 to 12:00 11:00 to 12:00 11:00 to 12:00 | :00 to 12:00   11:00 to 12:00   11:00 to 12:00   11:00 to 12:00   11:00 to 12:00 |
| ayakdrao Patil                                                                                                                                                                                                               | Juiversity, Solar                    | 27/10/2023      | 09: 00 to 10:30                                                 | 09: 00 to 10:30                                                 | 09: 00 to 10:30                                                                 | 09: 00 to 10:30                                                                             | 09: 00 to 10:30                                                                            | 09: 00 to 10:30                                                             | 09: 00 to 11:15                                                                                           | 09: 00 to 11:15                                 | 09: 00 to 11:15                                 | 09: 00 to 11:15                | 11:00 to 12:00        | 11:00 to 12:00     | 11:00 to 12:00 | 11:00 to 12:00                | 11:00 to 12:00                               | 11:00 to 12:00                                                                   |
| K. N. Bhise Arts, Commerce and Vinayakdrao Patil Science College, Vidyanagar, Bhosare Punyshlok Ahilyadevi Solapur University, Solapur (C.A.) Jr. Supervision Chart B. A. I. H. & III Sem. I. III. V (C.B.C.S.) October 2023 | 26/10/2023                           | 09: 00 to 10:30 | 09: 00 to 10:30                                                 | 09: 00 to 10:30                                                 | 09: 00 to 10:30                                                                 | 09: 00 to 10:30                                                                             | 09: 00 to 10:30                                                                            | 09: 00 to 11:15                                                             | 09: 00 to 11:15 09: 00 to 11:15                                                                           | 09: 00 to 11:15 09: 00 to 11:15                 | 09: 00 to 11:15 09: 00 to 11:15                 | 11:00 to 12:00 11:00 to 12:00  | 11:00 to 12:00        | 11:00 to 12:00     | 11:00 to 12:00 | 11:00 to 12:00                | 11:00 to 12:00                               |                                                                                  |
| Rhise Arts. Con                                                                                                                                                                                                              | Punyshlok Ahily                      | 25/10/2023      | 09: 00 to 10:30                                                 | 09: 00 to 10:30                                                 | 09: 00 to 10:30                                                                 | 09: 00 to 10:30                                                                             | 09: 00 to 10:30                                                                            | 09: 00 to 10:30                                                             | 09: 00 to 11:15                                                                                           | 09: 00 to 11:15                                 | 09: 00 to 11:15                                 | 09: 00 to 11:15                | 11:00 to 12:00        | 11:00 to 12:00     | 11:00 to 12:00 | 11:00 to 12:00                | 11:00 to 12:00                               |                                                                                  |
| XX                                                                                                                                                                                                                           |                                      | Supervisor Name | Shri. M. M. Patil                                               | ale                                                             | Smt. S. V. Mohite                                                               | Shri. B. R. Shejul                                                                          | Smt. Vandana Shinde                                                                        | (C) (1)                                                                     | Shri. S. S. Kshirsagar                                                                                    | Shri. A. H. Kadam                               | Shri. Vihar Shinde                              | Shri. S. V. Londhe             | Shri, R. G. Pantulwar | Shri. V. B. Nagare | Smt. A. P. Pol | Shri. D. B. Jadhav            | Smt, M. N. Salunkhe                          | Shri. V. B. Waghmare 11                                                          |
|                                                                                                                                                                                                                              |                                      | Sr. No.         | 1                                                               | 2                                                               | 3                                                                               | 4                                                                                           | 5                                                                                          | 9                                                                           | 7                                                                                                         | ~                                               | 6                                               | 10                             | 11                    | 12                 | 13             | 14                            | 15                                           | 16                                                                               |