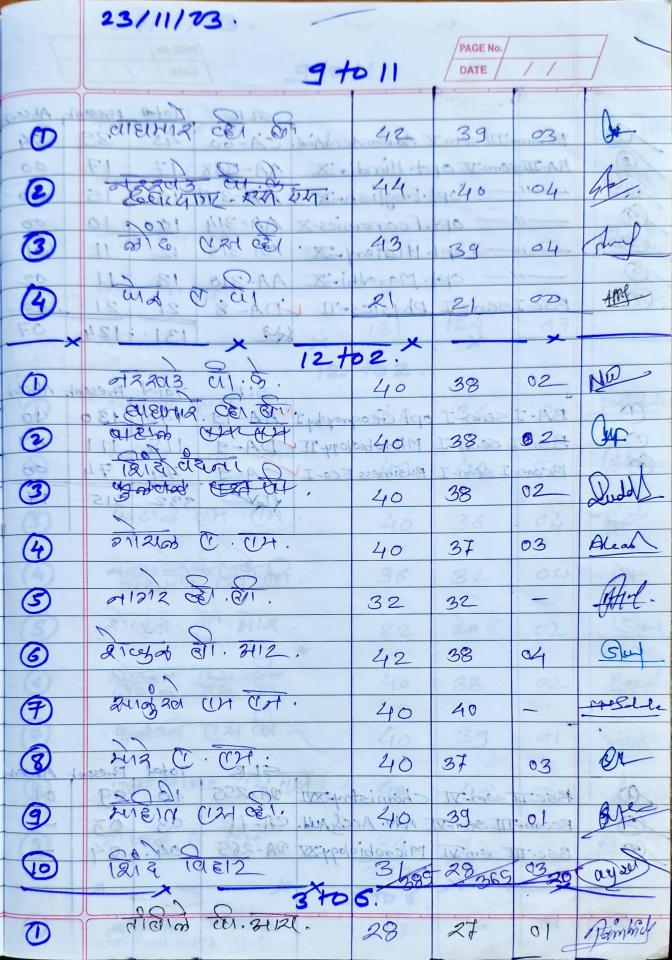

|                                                                                                                                                                                                                              |                                      | Sign            | The second                                                      | DWW                                                             |                                                                                 | misi                                                                                        |                                                                                            |                                                                             |                                                                                                           | Talm                                            | -                                               |                                | Keter                 |                    | 墓              |                               |                                              |                                                                                  |
|------------------------------------------------------------------------------------------------------------------------------------------------------------------------------------------------------------------------------|--------------------------------------|-----------------|-----------------------------------------------------------------|-----------------------------------------------------------------|---------------------------------------------------------------------------------|---------------------------------------------------------------------------------------------|--------------------------------------------------------------------------------------------|-----------------------------------------------------------------------------|-----------------------------------------------------------------------------------------------------------|-------------------------------------------------|-------------------------------------------------|--------------------------------|-----------------------|--------------------|----------------|-------------------------------|----------------------------------------------|----------------------------------------------------------------------------------|
| osare                                                                                                                                                                                                                        |                                      | 31/10/2023      |                                                                 |                                                                 | 09: 00 to 11:15                                                                 | 09: 00 to 11:15                                                                             | 11:00 to 12:00                                                                             |                                                                             | 09: 00 to 11:15                                                                                           | 09: 00 to 11:15                                 |                                                 | 11:00 to 12:00                 |                       |                    |                |                               |                                              | 1                                                                                |
| Vidyanagar, Bh                                                                                                                                                                                                               | pervision Charl                      | 30/10/2023      | 09: 00 to 10:30                                                 | 09: 00 to 10:30                                                 | 09: 00 to 10:30 09: 00 to 10:30 09: 00 to 10:30 09: 00 to 10:30 09: 00 to 11:15 | 00 to 10;30 09: 00 to 11:15 | 00 to 10;30 09; 00 to 10;30 09: 00 to 10;30 09: 00 to 10;30 09: 00 to 10;30 11:00 to 12:00 | 09: 00 to 10:30                                                             | 09: 00 to 11:15   09: 00 to 11:15 | 09: 00 to 11:15                                 | 09: 00 to 11:15                                 | 09: 00 to 11:15 11:00 to 12:00 | 11:00 to 12:00        | 11:00 to 12:00     | 11:00 to 12:00 | 11:00 to 12:00                | 11:00 to 12:00                               | 11:00 to 12:00                                                                   |
| Science College,                                                                                                                                                                                                             | pur (C.A.) Jr. St<br>C.S.) October 2 | 28/10/2023      | 09; 00 to 10;30 09; 00 to 10;30 09; 00 to 10;30 09; 00 to 10;30 | 09: 00 to 10:30 09: 00 to 10:30 09: 00 to 10:30 09: 00 to 10:30 | 09: 00 to 10:30                                                                 | 09: 00 to 10:30                                                                             | 09: 00 to 10:30                                                                            | 00 to 10;30 09; 00 to 10;30 09; 00 to 10;30 09; 00 to 10;30 09; 00 to 10;30 | 09: 00 to 11:15                                                                                           | 09: 00 to 11:15 09: 00 to 11:15 09: 00 to 11:15 | 09: 00 to 11:15 09: 00 to 11:15 09: 00 to 11:15 | 09: 00 to 11:15                | 11:00 to 12:00        | 11:00 to 12:00     | 11:00 to 12:00 | 11:00 to 12:00 11:00 to 12:00 | 11:00 to 12:00 11:00 to 12:00 11:00 to 12:00 | :00 to 12:00   11:00 to 12:00   11:00 to 12:00   11:00 to 12:00   11:00 to 12:00 |
| ayakdrao Patil                                                                                                                                                                                                               | Juiversity, Solar                    | 27/10/2023      | 09: 00 to 10:30                                                 | 09: 00 to 10:30                                                 | 09: 00 to 10:30                                                                 | 09: 00 to 10:30                                                                             | 09: 00 to 10:30                                                                            | 09: 00 to 10:30                                                             | 09: 00 to 11:15                                                                                           | 09: 00 to 11:15                                 | 09: 00 to 11:15                                 | 09: 00 to 11:15                | 11:00 to 12:00        | 11:00 to 12:00     | 11:00 to 12:00 | 11:00 to 12:00                | 11:00 to 12:00                               | 11:00 to 12:00                                                                   |
| K. N. Bhise Arts, Commerce and Vinayakdrao Patil Science College, Vidyanagar, Bhosare Punyshlok Ahilyadevi Solapur University, Solapur (C.A.) Jr. Supervision Chart B. A. I. H. & III Sem. I. III. V (C.B.C.S.) October 2023 | 26/10/2023                           | 09: 00 to 10:30 | 09: 00 to 10:30                                                 | 09: 00 to 10:30                                                 | 09: 00 to 10:30                                                                 | 09: 00 to 10:30                                                                             | 09: 00 to 10:30                                                                            | 09: 00 to 11:15                                                             | 09: 00 to 11:15 09: 00 to 11:15                                                                           | 09: 00 to 11:15 09: 00 to 11:15                 | 09: 00 to 11:15 09: 00 to 11:15                 | 11:00 to 12:00 11:00 to 12:00  | 11:00 to 12:00        | 11:00 to 12:00     | 11:00 to 12:00 | 11:00 to 12:00                | 11:00 to 12:00                               |                                                                                  |
| Rhise Arts. Con                                                                                                                                                                                                              | Punyshlok Ahily                      | 25/10/2023      | 09: 00 to 10:30                                                 | 09: 00 to 10:30                                                 | 09: 00 to 10:30                                                                 | 09: 00 to 10:30                                                                             | 09: 00 to 10:30                                                                            | 09: 00 to 10:30                                                             | 09: 00 to 11:15                                                                                           | 09: 00 to 11:15                                 | 09: 00 to 11:15                                 | 09: 00 to 11:15                | 11:00 to 12:00        | 11:00 to 12:00     | 11:00 to 12:00 | 11:00 to 12:00                | 11:00 to 12:00                               |                                                                                  |
| XX                                                                                                                                                                                                                           |                                      | Supervisor Name | Shri. M. M. Patil                                               | ale                                                             | Smt. S. V. Mohite                                                               | Shri. B. R. Shejul                                                                          | Smt. Vandana Shinde                                                                        | (C) (1)                                                                     | Shri. S. S. Kshirsagar                                                                                    | Shri. A. H. Kadam                               | Shri. Vihar Shinde                              | Shri. S. V. Londhe             | Shri, R. G. Pantulwar | Shri. V. B. Nagare | Smt. A. P. Pol | Shri. D. B. Jadhav            | Smt, M. N. Salunkhe                          | Shri. V. B. Waghmare 11                                                          |
|                                                                                                                                                                                                                              |                                      | Sr. No.         | 1                                                               | 2                                                               | 3                                                                               | 4                                                                                           | 5                                                                                          | 9                                                                           | 7                                                                                                         | ~                                               | 6                                               | 10                             | 11                    | 12                 | 13             | 14                            | 15                                           | 16                                                                               |