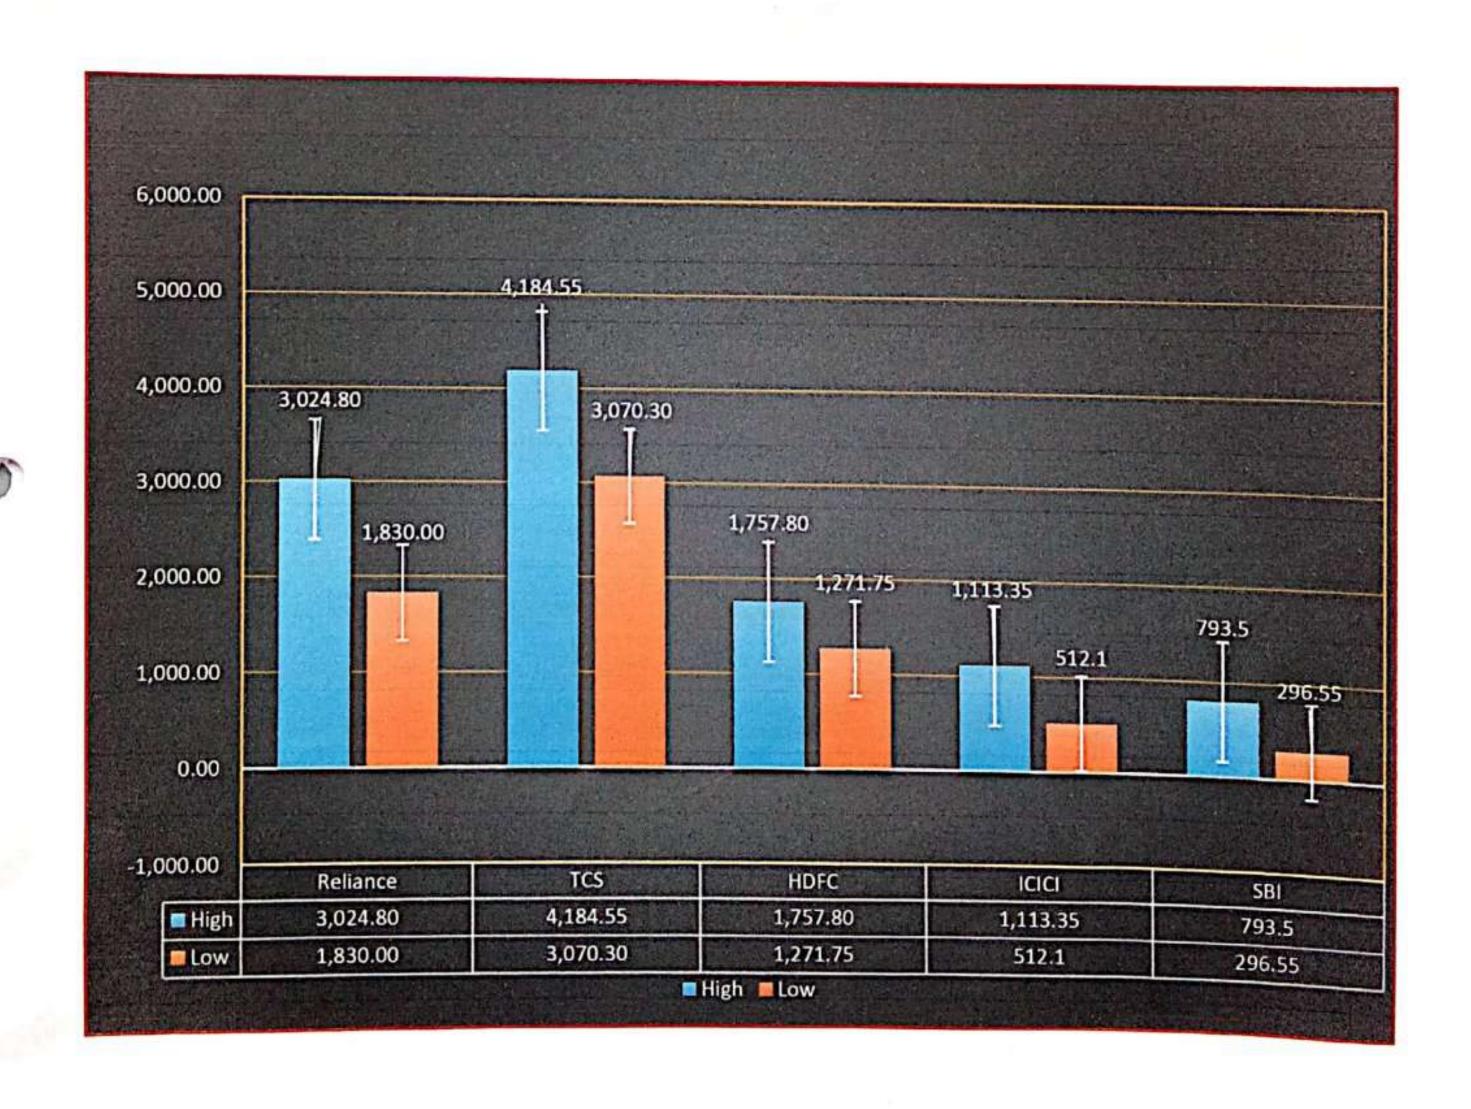

|
|                                                                      |





### Last prices top 5 companies in india.

| Company Name | Last Price | % Change | 52 wk High | 52 wk Low | Market Cap (Rs. cr) |
|--------------|------------|----------|------------|-----------|---------------------|
| Reliance     | 2,958.10   | -1.59    | 3,024.80   | 1,830.00  | 2,001,419.56        |
| TCS          | 4,110 10   | 1.10     | 4,184.55   | 3,070.30  | 1,487,070.15        |
| HDFC Bank    | 1,446.35   | 0.31     | 1,757.80   | 1,271.75  | 1,098,707.88        |
| ICICI Bank   | 1,087.85   | -0 82    | 1,113.35   | 512.10    | 763,600.54          |
| SBI          | 788.15     | 0 52     | 793.50     | 269.55    | 703,393.29          |

### 52 Wk High and Low.





























Madha Taluka Shikshan Mandal's

## K. N. BHISE ARTS, COMMERCE AND VINAYAKRAO PATIL SCIENCE COLLEGE, VIDYANAGAR, BHOSARE

Tal- Madha, Dist.- Solapur, Maharashtra. (India)

NAAC Accreditation 'A' Grade

Affiliated to

Punyashlok Ahilyadevi Holkar Solapur University, Solapur

## Certificate

This is to certify that BANSODE CHANDRABHUSHAN N.

Has catisfactorily completed the Certificate Course in Financial Markets prescribed by the Punyashlok Ahilyadevi Holkar Solapur University, Solapur in the department of Economics of the college during the academic year 2023-2024 with grade A | B | C

Date 15/03/2024

Signature of Faculty

Principal Principal Science College Co

I/c.Principal
K.N.Bhise Arts Commerce &
Vinayakrao Patil Science College
Vidyanagar Bhosare, Dist-Sol