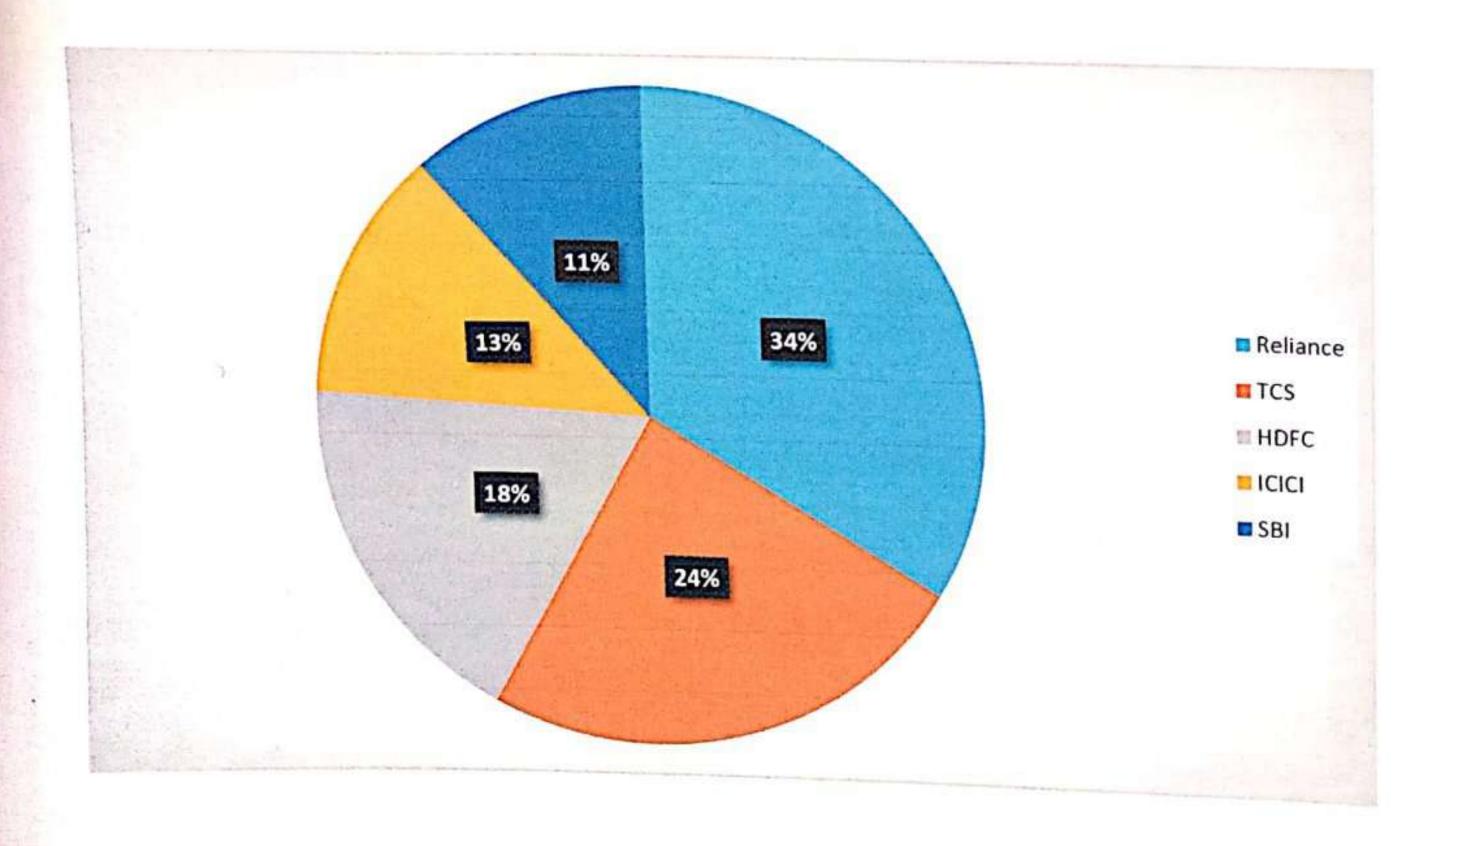

|                   |

### Top 5 Companies (BSE) 2024.

| Company Name | Last Price | % Change | 52 wk High | 52 wk Low | Market Cap (Rs. cr) |
|--------------|------------|----------|------------|-----------|---------------------|
| Reliance     | 3,011.60   | 1.03     | 3,024.80   | 2,180.00  | 2,043,672.58        |
| TCS          | 4,081.60   | -0.62    | 4,184.55   | 3,070.30  | 1,478,947.54        |
| HDFC Bank    | 1,432.20   | 0.13     | 1,757.80   | 1,363.45  | 1,087,123.34        |
| CICI Bank    | 1,091 80   | 0.77     | 1,095.35   | 810.50    | 766,143.30          |
| BI           | 772.15     | -0.12    | 777.50     | 501.85    | 690,140.24          |

### Top 5 Companies Market Cap Rs.Cr.





| Page No |  |
|---------|--|
| Date:   |  |

# RELIANCE

|              | Kellance Industry Limited 15                                                |
|--------------|-----------------------------------------------------------------------------|
| 100          | an India multionation conglomerate hedayar                                  |
| ,            | tend in mubiai Its bysiness include enryt                                   |
|              | petrochemicals inatural gases iretail itelecom                              |
|              | munication mass, media and Textiles Relience                                |
|              | is the Idorgest Pubic company In India by                                   |
|              | market capitalisation and Revenue and