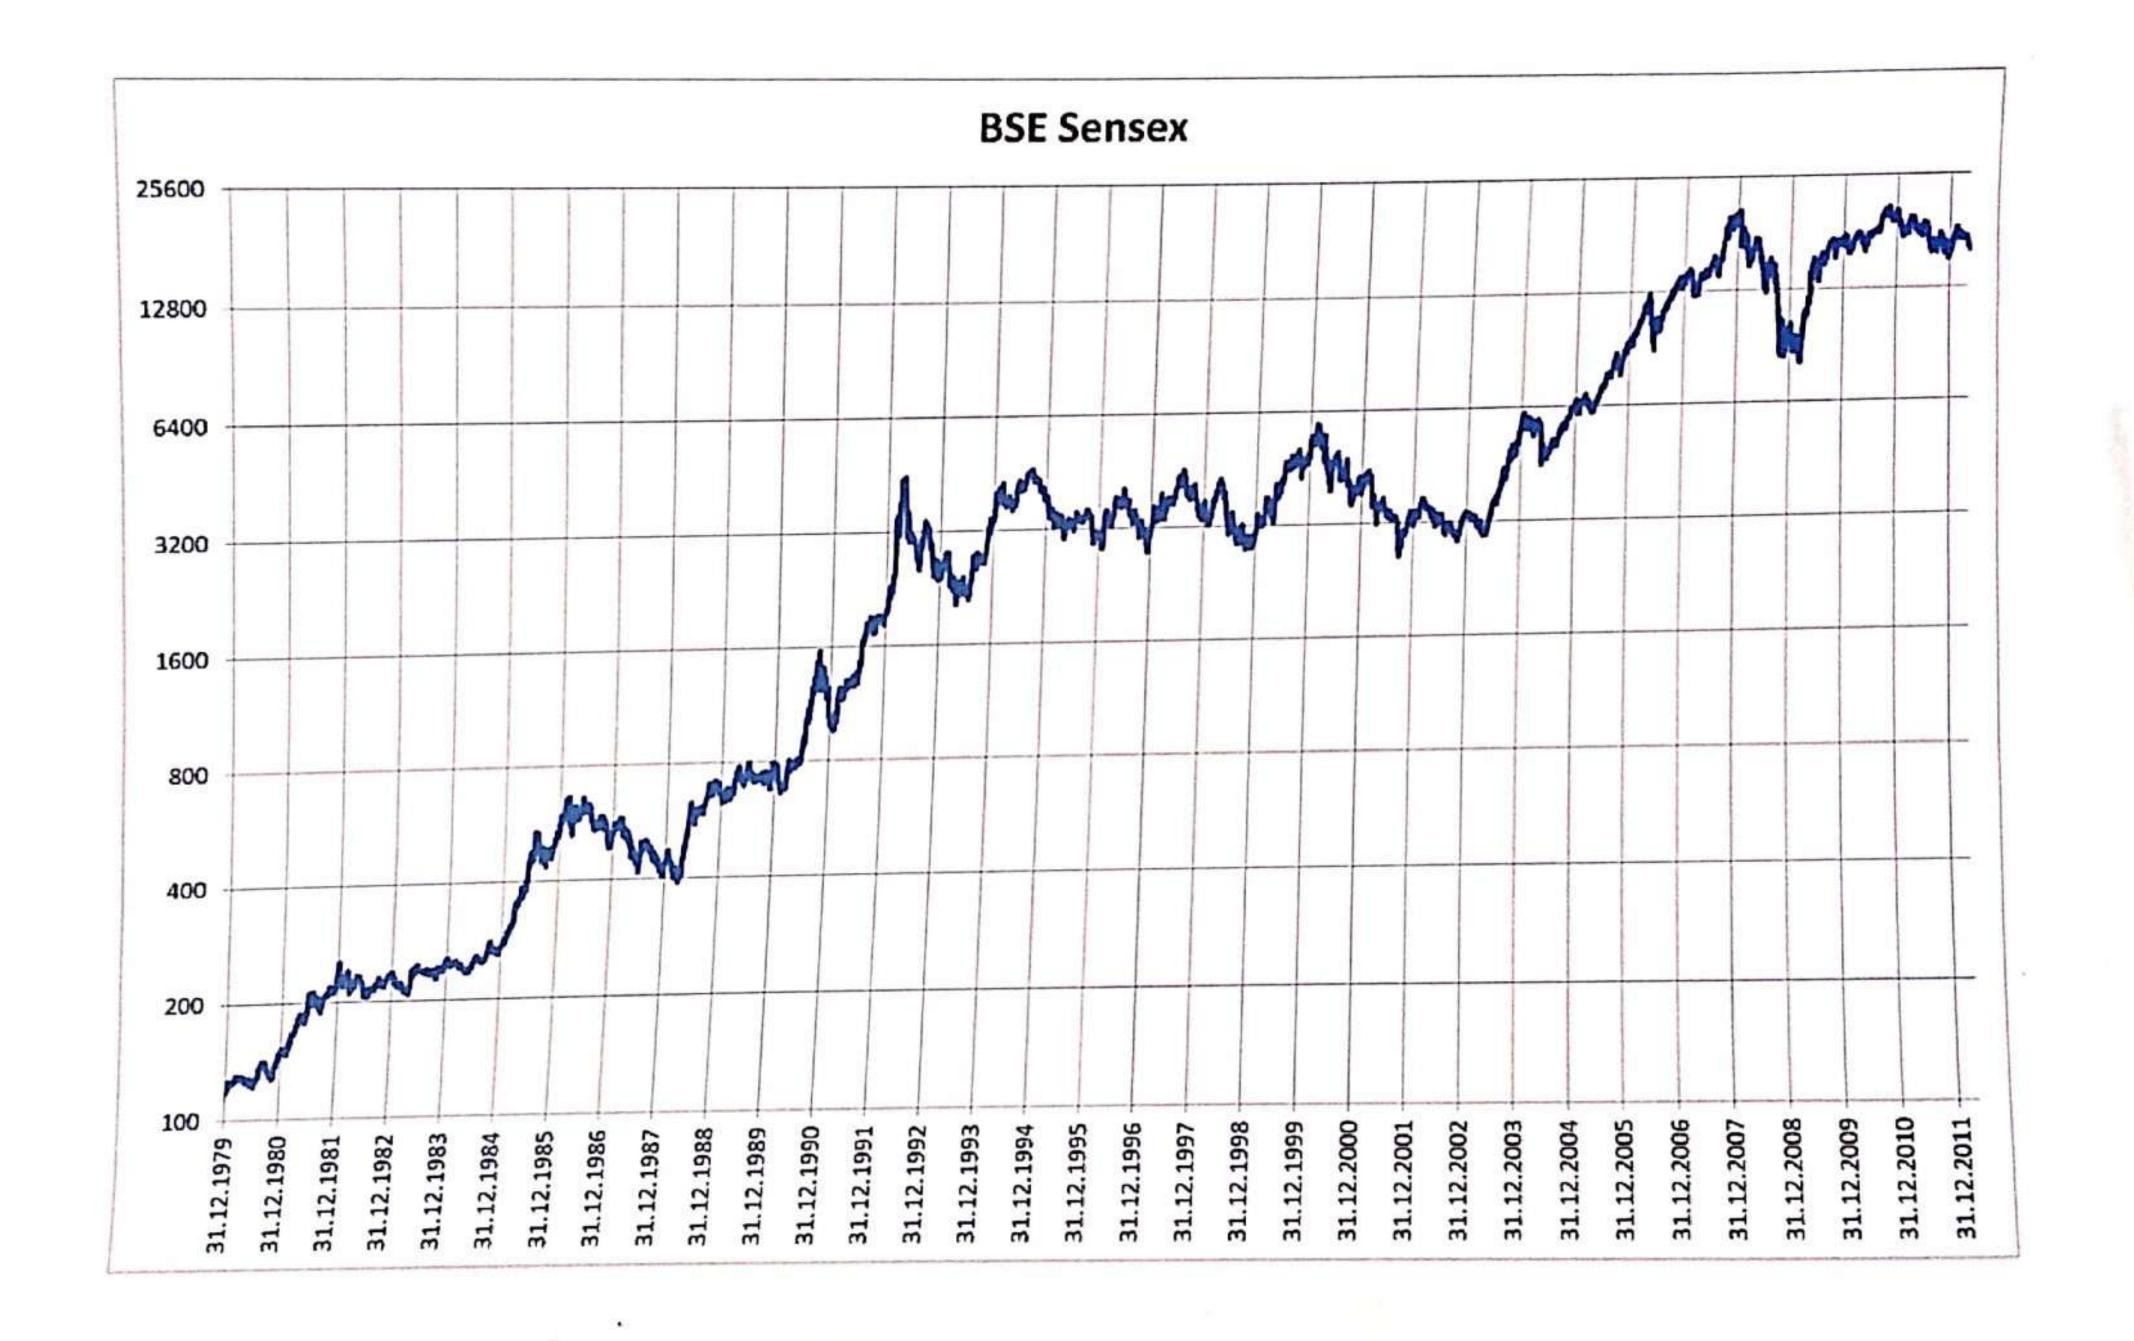

|
|                                                                      |





### Last prices top 5 companies in india.

| Company Name | Last Price | % Change | 52 wk High | 52 wk Low | Market Cap (Rs. cr) |
|--------------|------------|----------|------------|-----------|---------------------|
| Reliance     | 2,958.10   | -1.59    | 3,024.80   | 1,830.00  | 2,001,419.56        |
| TCS          | 4,110 10   | 1.10     | 4,184.55   | 3,070.30  | 1,487,070.15        |
| HDFC Bank    | 1,446.35   | 0.31     | 1,757.80   | 1,271.75  | 1,098,707.88        |
| ICICI Bank   | 1,087.85   | -0 82    | 1,113.35   | 512.10    | 763,600.54          |
| SBI          | 788.15     | 0 52     | 793.50     | 269.55    | 703,393.29          |

### 52 Wk High and Low.





























Madha Taluka Shikshan Mandal's

## K. N. BHISE ARTS, COMMERCE AND VINAYAKRAO PATIL SCIENCE COLLEGE, VIDYANAGAR, BHOSARE

Tal- Madha, Dist.- Solapur, Maharashtra. (India)

NAAC Accreditation 'A' Grade

Affiliated to

Punyashlok Ahilyadevi Holkar Solapur University, Solapur

## Certificate

This is to certify that BANSODE CHANDRABHUSHAN N.

Has catisfactorily completed the Certificate Course in Financial Markets prescribed by the Punyashlok Ahilyadevi Holkar Solapur University, Solapur in the department of Economics of the college during the academic year 2023-2024 with grade A | B | C

Date 15/03/2024

Signature of Faculty

Principal Principal Science College Co

I/c.Principal
K.N.Bhise Arts Commerce &
Vinayakrao Patil Science College
Vidyanagar Bhosare, Dist-Solapur

Jeen