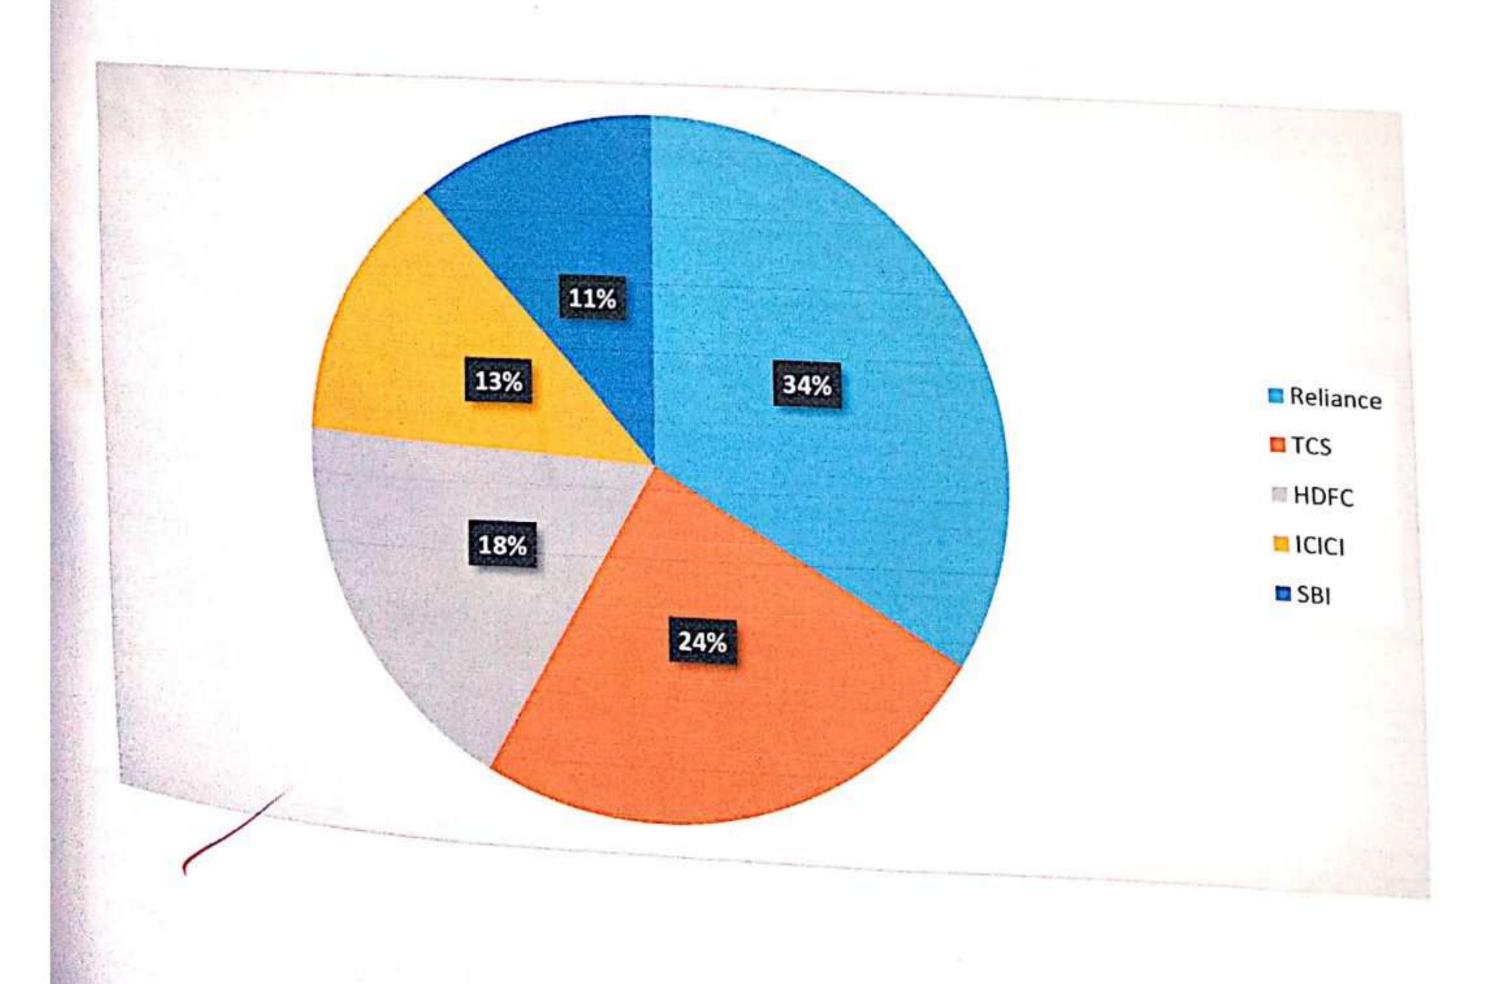

AST ST. W.F.                                                                                                |

O Scanned with OKEN Scanner



## Top 5 Companies (BSE) 2024.

| any Name | Last Price | % Change | 52 wk High | 52 wk Low | Market Cap (Rs. cr) |
|----------|------------|----------|------------|-----------|---------------------|
| ;e       | 3,011 60   | 1 03     | 3,024.80   | 2,180.00  | 2,043,672.58        |
|          | 4,081 60   | -0.62    | 4,184.55   | 3,070.30  | 1,478,947.54        |
| Bank     | 1,432.20   | 0.13     | 1,757.80   | 1,363.45  | 1,087,123.34        |
| ank      | 1,091 80   | 0.77     | 1,095.35   | 810.50    | 766,143.30          |
|          | 772.15     | -0.12    | 777.50     | 501.85    | 690,140.24          |

# Top 5 Companies Market Cap Rs.Cr.







| Page No. 17