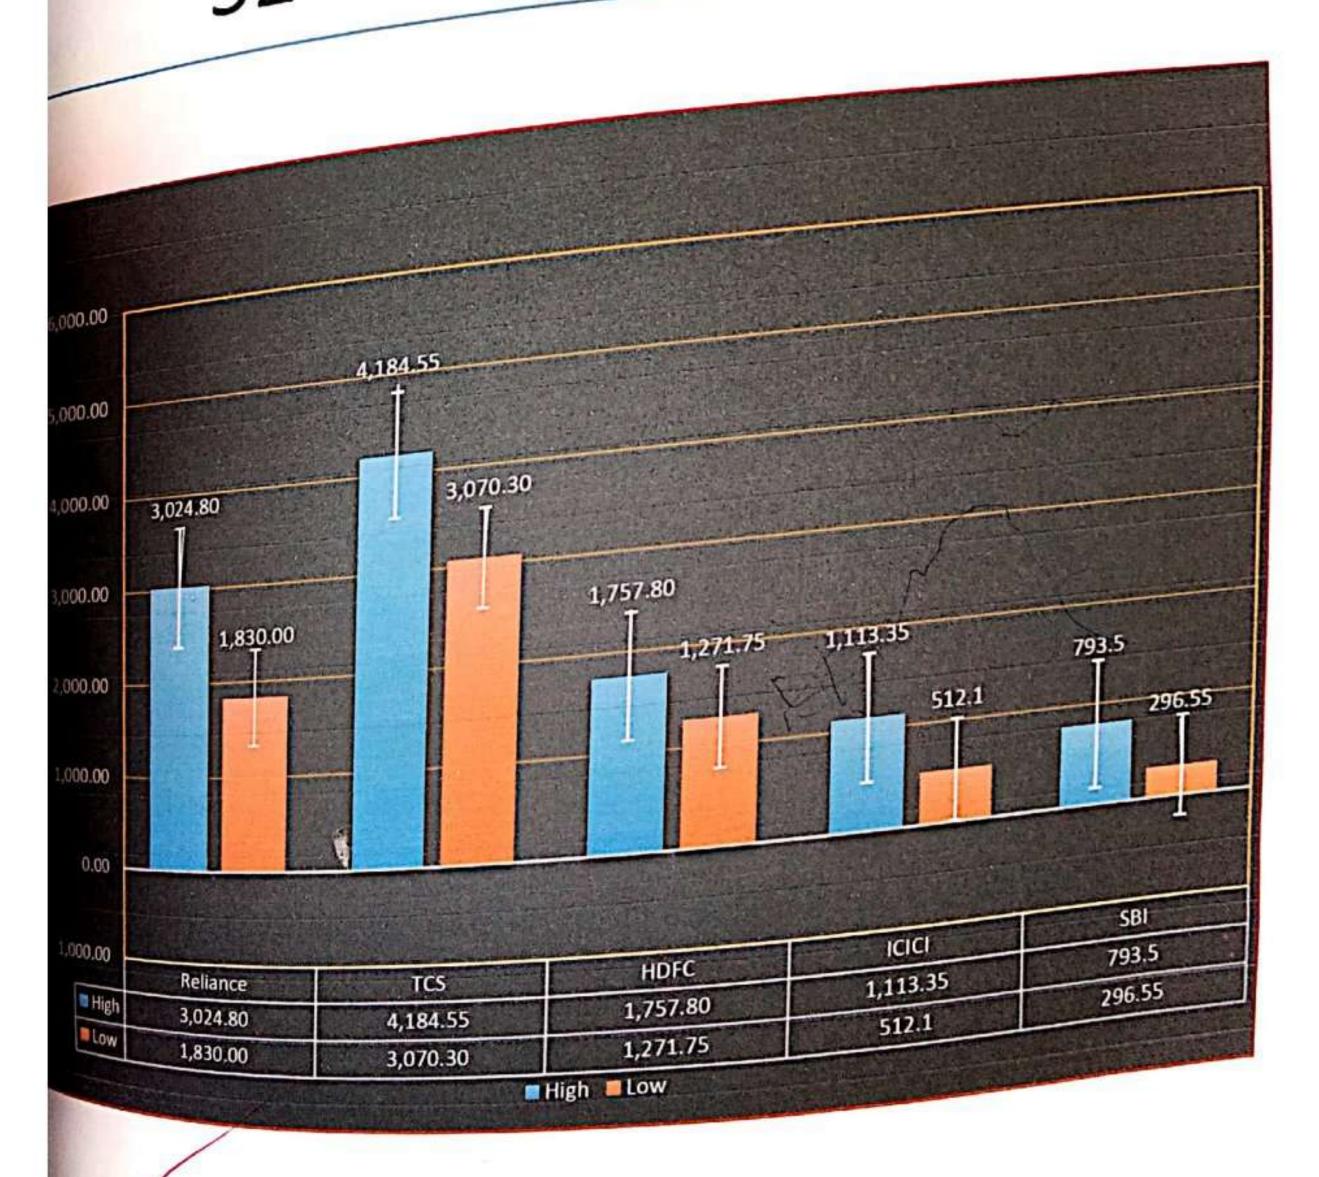

|                                       |

# Last prices top 5 companies in india.

| Last Price | % Change | 52 wk High | 52 wk Low | Market Cap (Rs. cr) |
|------------|----------|------------|-----------|---------------------|
| LastFiles  | 1.59     | 3,024.80   | 1,830.00  | 2,001,419.56        |
| 2,958.10   | 1 10     | 4,184.55   | 3,070.30  | 1,487,070 15        |
| 4,110 10   | 0.31     | 1,757.80   | 1,271.75  | 1,098,707 88        |
| 1,446.35   | -0 82    | 1,113.35   | 512.10    | 763,600.54          |
| 1,087.85   | 0.52     | 793 50     | 269.55    | 703,393 29          |
| 788 15     | 0.52     |            |           |                     |

# 52 Wk High and Low.







मादा तालका शिक्षण प्रसारक मंडळ संचलित

## के. एन. भिसे आर्टस्,कॉमर्स ॲण्ड विनायकराव पाटील सायन्स कॉलेज, विद्यानगर भोसरे

परांडा रोड, विद्यानगर भोसरे ता. माढा जि. सोलापूर ४१३ २०८ (महाराष्ट्र) ई-मेल :- knbacck@yahoo.co.in

दरध्वनी क्रमांक : (०२१८३) २२३२४५

फॅक्स क्रमांक : (०२१८३) २२३२४५

जा.क्र.:के.एन.बी.ए.सी.व्ही.पी.एस.सी.के./

- Q- 20/11/2023

<sup>प्रति</sup>, डॉ.पंतुलवार आर.जी. स.प्राध्यापक

> विषय : सोलापूर विद्यापीठाच्या बी.ए./बी.कॉम./बी.एस्सी. भाग १, सेमीस्टर ऑक्टोंबर/नोव्हेंबर २०२३ परीक्षेसाठी कॅप को ऑडीनेटर नियुक्ती बाबत...

उपरोक्त संदर्भोकित विषयान्वये आपण्णस कळविण्यात येते की, दिनांक २०.११.२०२३ पासून विद्यापीठाच्या बी.ए./बी.कॉम./बी.एस्सी. भाग १, ऑक्टोंबर/नोव्हेंबर २०२३ च्या परिक्षा सुरु होत आहे. सदर परिक्षेची सर्व प्रकारची कामे करण्यासाठी विद्यापीठ नियमानुसार आपली नेमणूक २०