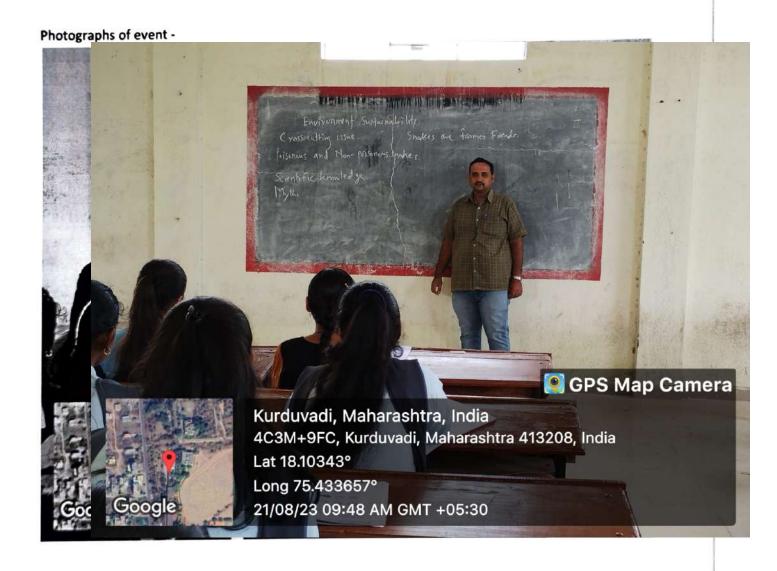

--------------|---------------------------------------------------------------------------------------------------------------------------------------------------------------------------------------------|
| Outcome          | Students get aware about various poisonous and non poisonous snakes, snakes play important role in maintenance of food chain and food web and hence has role in environment sustainability. |
| Participants No. | 23                                                                                                                                                                                          |

Proofs attached:

| •               |                 |
|-----------------|-----------------|
| Attendance list |                 |
|                 | Attendance list |







# K.N. Bhise Arts, Commerce and Vinayakrao Patil Science College, Vidyanagar, Bhosare (Kurduwadi)

# Department of Zoology Academic Year – 2023-2024

Cross cutting issue – Study of environment, poisonous and non poisonous snakes, their role in environment

| Attendance |                          |       |                |
|------------|--------------------------|-------|----------------|
| Sr.No      | Name of student          | Class | Signature      |
| 1.         | Waghmare Vaishnavi B     |       | Waghmare V. R. |
| 2.         | Kadam Sanika Shankar     |       | S. S. Eadam    |
| 3.         | Tambile pragati 5        |       | Pragati        |
| 4.         | Bhakti Biddheshwar Inte  |       | Dack           |
| 5.         | Yaday Sakshi Paralyaga   |       | 5 P. Vada      |
|