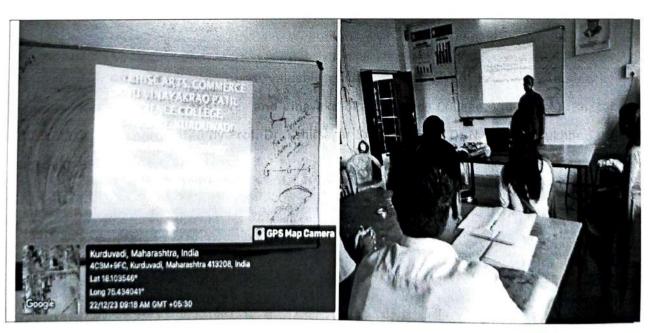

On 8<sup>th</sup> Feb, 2024 inauguration of the Certificate Course was done. Dr. Prakash Sadashiv Kamble head of Department of Marathi of K. N. Bhise Arts, Commerce and Vinayakrao Patil Science College Tal-Madha Dist-Solapur was chief guest for that Inaugural progamme. 26 students got admission for this course,

Continuous evaluation procedure was followed during course. Debate and Discussion among students was promoted. Students Seminar and Final examination were conducted to evaluated the understanding of students. Final examination was taken on 26<sup>th</sup> Feb, 2024. Top three students were awarded. Dr. R. G. Pantulwar and Prof. Shejul B.R. worked as tutor of this course.

Inauguration of certificate course

Head, Department of History KNBAC & VPS College, Bhosare. I/c.Principal
K.N.Bhise Arts, Commerce &
Vinayakrao Patil Science College
Vidyanagar Bhosare, Dist-Solapur

Inauguration of certificate course by Prof. Dr. Prakash Kamble Sir