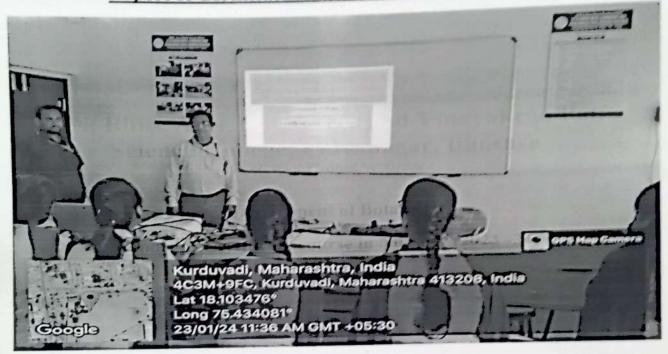

On 8<sup>th</sup> Feb, 2024 inauguration of the Certificate Course was done. Dr. Prakash Sadashiv Kamble head of Department of Marathi of K. N. Bhise Arts, Commerce and Vinayakrao Patil Science College Tal-Madha Dist-Solapur was chief guest for that Inaugural progamme. 26 students got admission for this course,

Inauguration of certificate course

Head, Department of History KNBAC & VPS College, Bhosare. I/c.Principal
K.N.Bhise Arts, Commerce &
Vinayakrao Patil Science College
Vidyanagar Bhosare, Dist-Solapur

Inauguration of certificate course by Prof. Dr. Prakash Kamble Sir