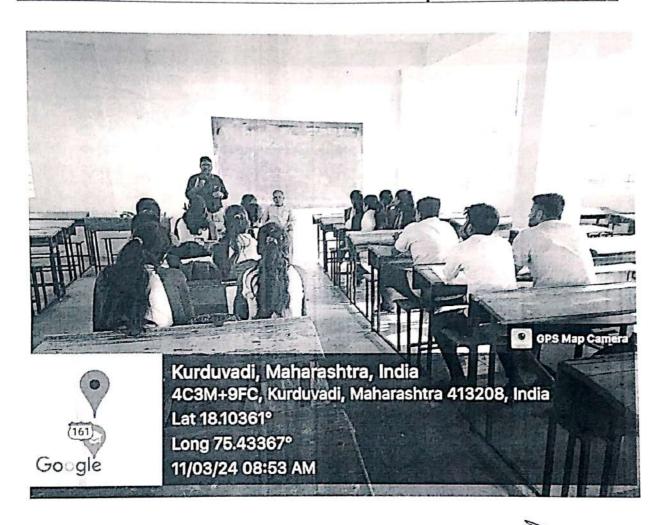

On 8<sup>th</sup> Feb, 2024 inauguration of the Certificate Course was done. Dr. Prakash Sadashiv Kamble head of Department of Marathi of K. N. Bhise Arts, Commerce and Vinayakrao Patil Science College Tal-Madha Dist-Solapur was chief guest for that Inaugural progamme. 26 students got admission for this course,

Inauguration of certificate course

Head, Department of History KNBAC & VPS College, Bhosare. I/c.Principal
K.N.Bhise Arts, Commerce &
Vinayakrao Patil Science College
Vidyanagar Bhosare, Dist-Solapur

Inauguration of certificate course by Prof. Dr. Prakash Kamble Sir