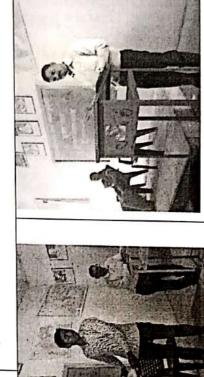

Inauguration of certificate course

Head, Department of History KNBAC & VPS College, Bhosare. I/c.Principal
K.N.Bhise Arts, Commerce &
Vinayakrao Patil Science College
Vidyanagar Bhosare, Dist-Solapur

Inauguration of certificate course by Prof. Dr. Prakash Kamble Sir

Students presented for Inaugural programme of Certificate Course.

86paced Head, Department of History KNBAC & Vas College, Bhosare. K.N.Bhise Arts.Commerce & Vinayakrao Patil Science College Vidyanagar Bhosare.Dist-Solanur