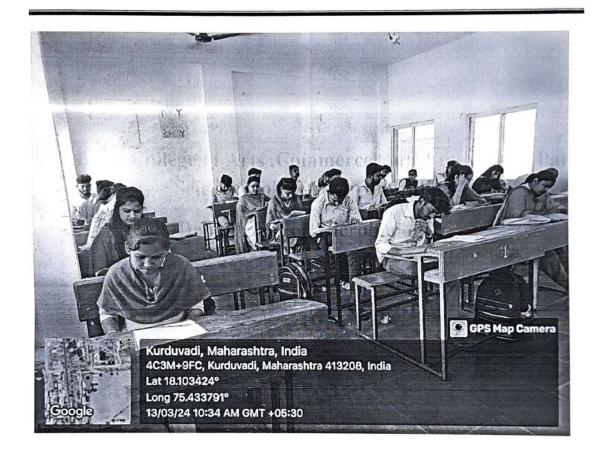

Academic Year- 2023-24

**Assessment Procedure** Certificate Course in Indian Constitution for Competitive Examinations

Under MoU signed with three reputed colleges affiliated to Punyashlok Ahilyadevi Holkar Solapur University Solapur, Department of History of K. N. Bhise Arts, Commerce and Vinayakrao Patil Science College organized 'Certificate Course in Indian Constitution for Competitive Examinations' during 08th February 2024 to 26 February 2024. Various assessment methods were used to assess the understanding of the students. Group Discussion and Debates on relevant topics were conducted; Students Seminar was organized to improve stage daring among the students as well as to provide good opportunity to present their understanding on Indian Constitutions. Final 50 Marks examination was conducted on 26th February, 2024.

Students while giving Final Examination

84 kg - D Head, Department of History KNBAC & VPS College, Bhosare. K.N.Bhise Arts, Commerce & Vinayakrao Patil Science College Vidyanagar Bhosare, Dist-Solapur

K. N. Bhise Arts, Commerce and Vinayakrao Patil Science College, Vidyanagar Bhosare Madha Taluka Shikshan Prasarak Mandal's