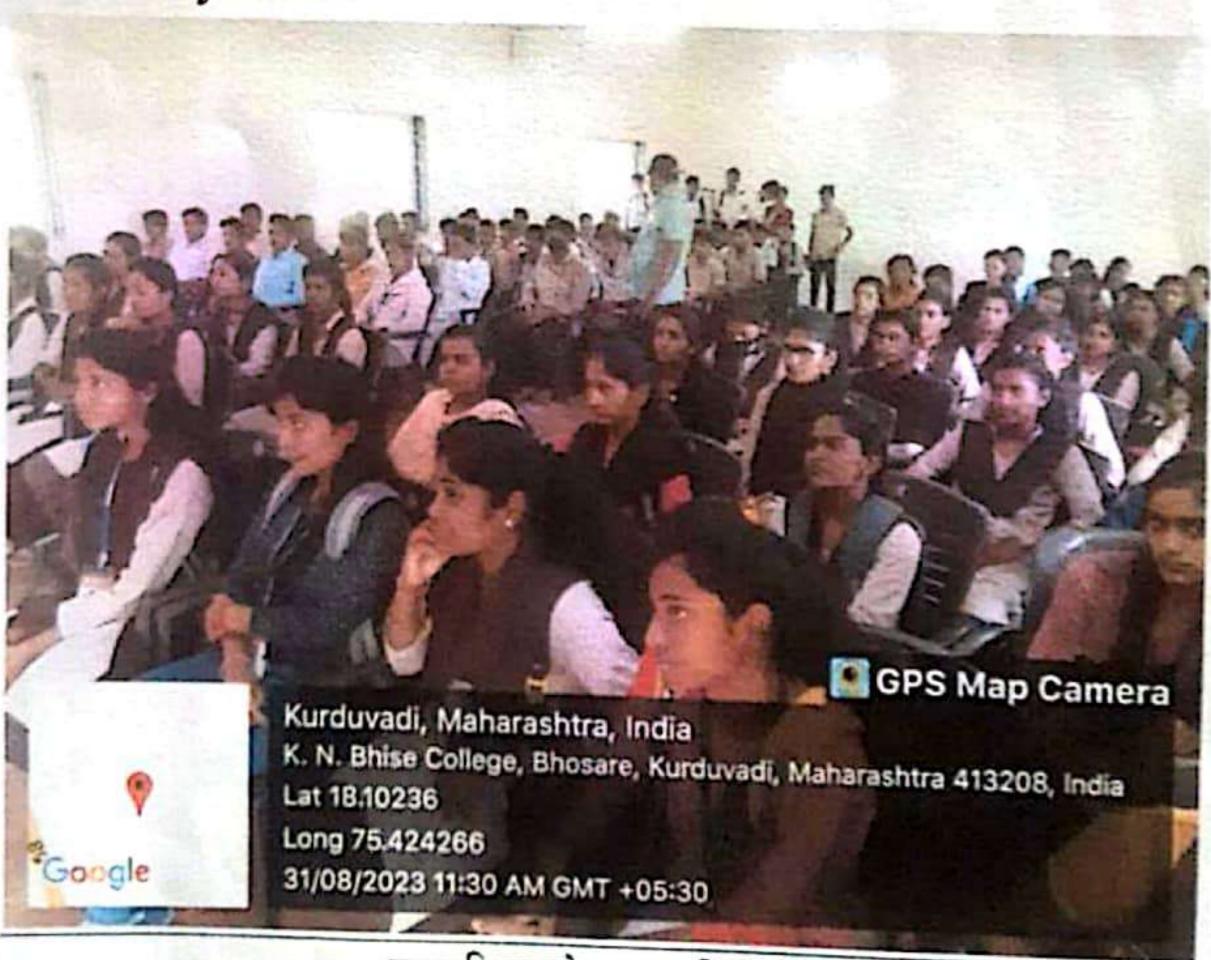

On 8<sup>th</sup> Feb, 2024 inauguration of the Certificate Course was done. Dr. Prakash Sadashiv Kamble head of Department of Marathi of K. N. Bhise Arts, Commerce and Vinayakrao Patil Science College Tal-Madha Dist-Solapur was chief guest for that Inaugural progamme. 26 students got admission for this course,

Inauguration of certificate course

Head, Department of History KNBAC & VPS College, Bhosare. I/c.Principal
K.N.Bhise Arts, Commerce &
Vinayakrao Patil Science College
Vidyanagar Bhosare, Dist-Solapur

Inauguration of certificate course by Prof. Dr. Prakash Kamble Sir

Students presented for Inaugural programme of Certificate Course.

86paced Head, Department of History KNBAC & Vas College, Bhosare. K.N.Bhise Arts.Commerce & Vinayakrao Patil Science College Vidyanagar Bhosare.Dist-Solanur