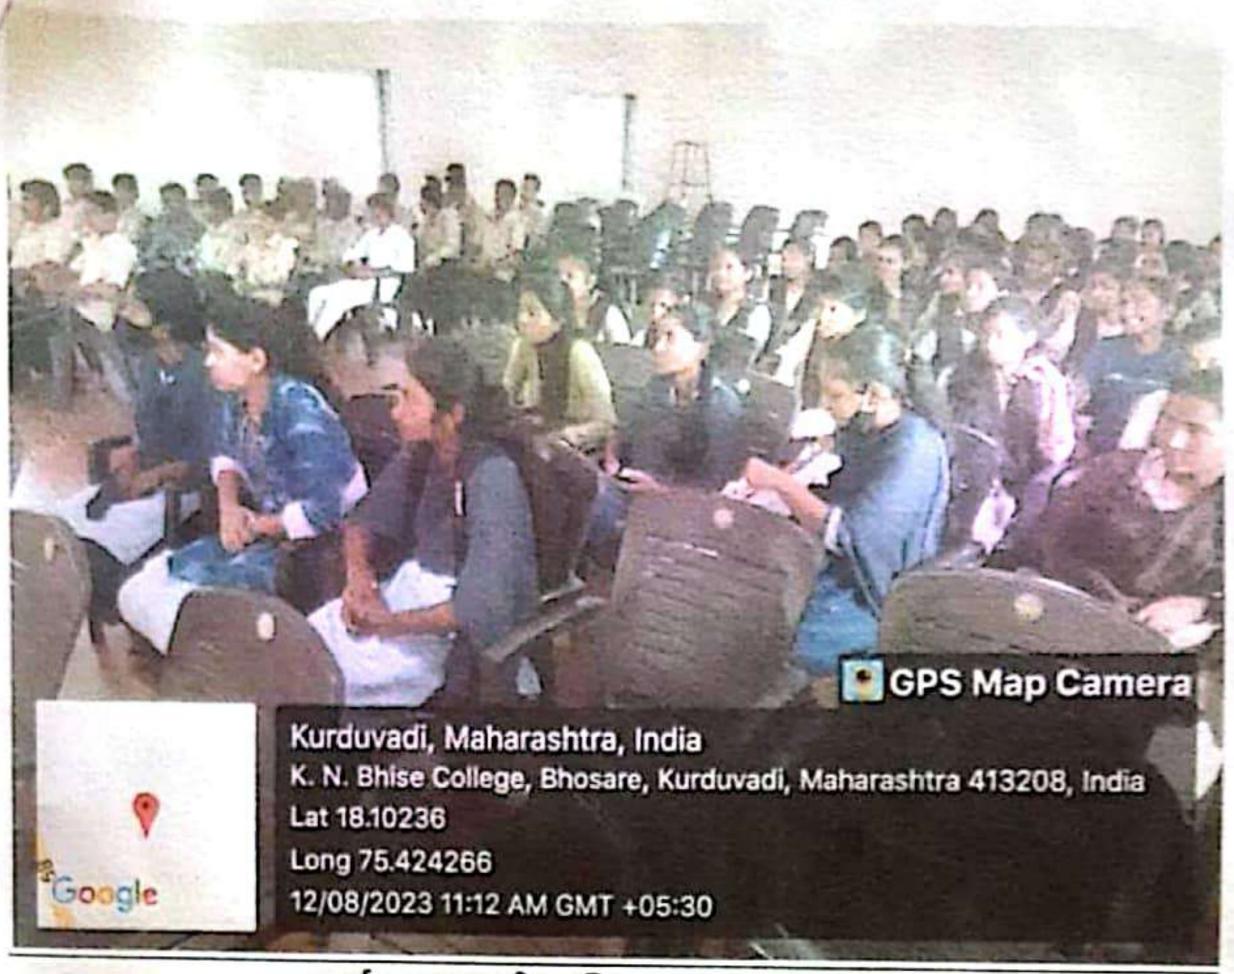

Students presented for Inaugural programme of Certificate Course.

86paced Head, Department of History KNBAC & Vas College, Bhosare. K.N.Bhise Arts.Commerce & Vinayakrao Patil Science College Vidyanagar Bhosare.Dist-Solanur