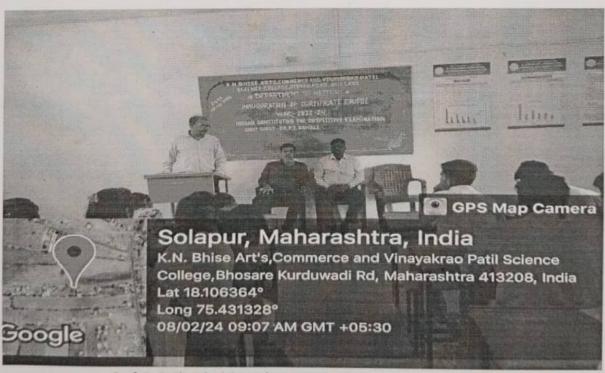

On 8<sup>th</sup> Feb, 2024 inauguration of the Certificate Course was done. Dr. Prakash Sadashiv Kamble head of Department of Marathi of K. N. Bhise Arts, Commerce and Vinayakrao Patil Science College Tal-Madha Dist-Solapur was chief guest for that Inaugural progamme. 26 students got admission for this course,

Inauguration of certificate course

Head, Department of History KNBAC & VPS College, Bhosare. I/c.Principal
K.N.Bhise Arts, Commerce &
Vinayakrao Patil Science College
Vidyanagar Bhosare, Dist-Solapur

Inauguration of certificate course by Prof. Dr. Prakash Kamble Sir