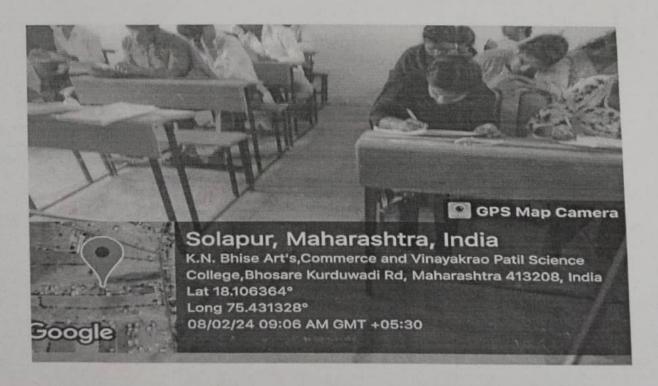

Students presented for Inaugural programme of Certificate Course.

86paced Head, Department of History KNBAC & Vas College, Bhosare. K.N.Bhise Arts.Commerce & Vinayakrao Patil Science College Vidyanagar Bhosare.Dist-Solanur