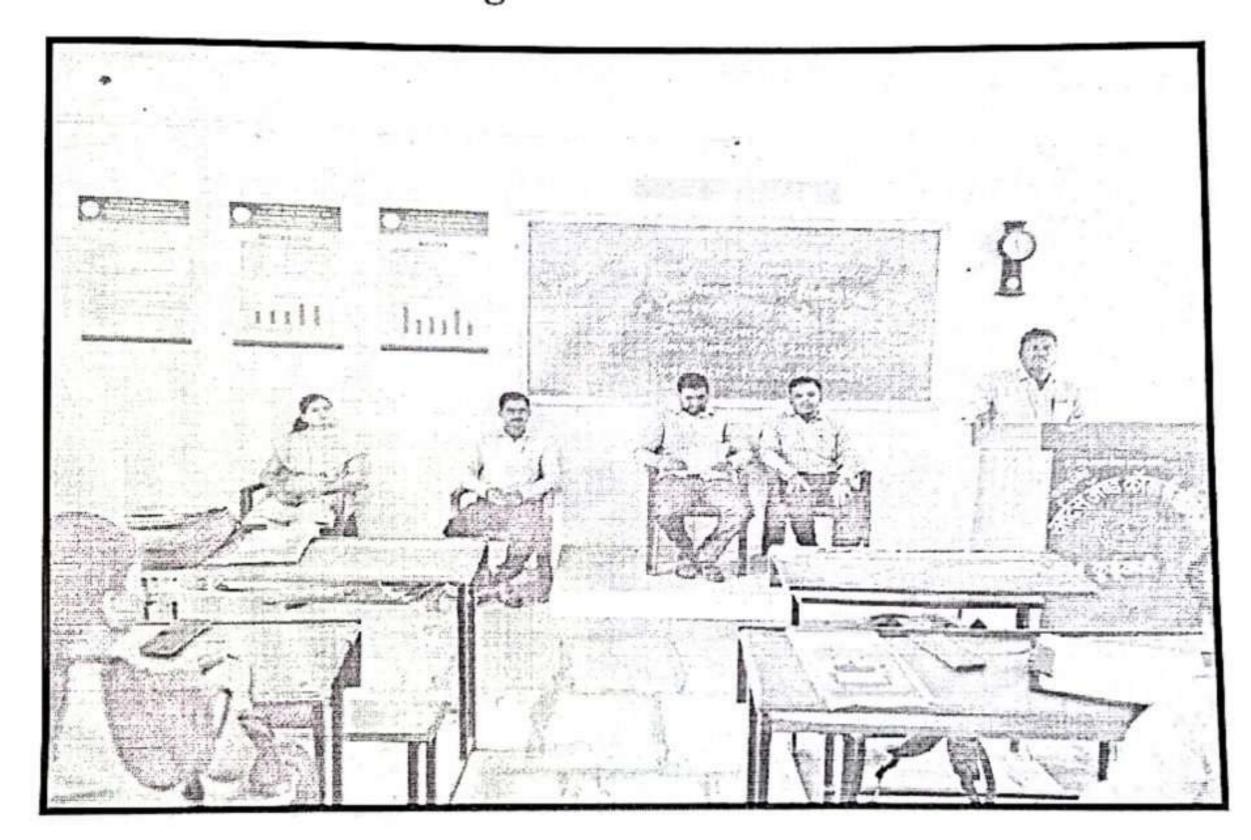

Inauguration of certificate course

Head, Department of History KNBAC & VPS College, Bhosare. I/c.Principal
K.N.Bhise Arts, Commerce &
Vinayakrao Patil Science College
Vidyanagar Bhosare, Dist-Solapur

Inauguration of certificate course by Prof. Dr. Prakash Kamble Sir

Course Convener Dr. R.G. Pantulwar While expressing his view

Prof. B. R. Shejul while performing role of Anchoring.

KNBAC & VPS College, Bhosere.

K.N.Bhise Arts.Commerce & Vinayakrao Patil Science College Vidyanagar Bhosare, Dist-Solapur