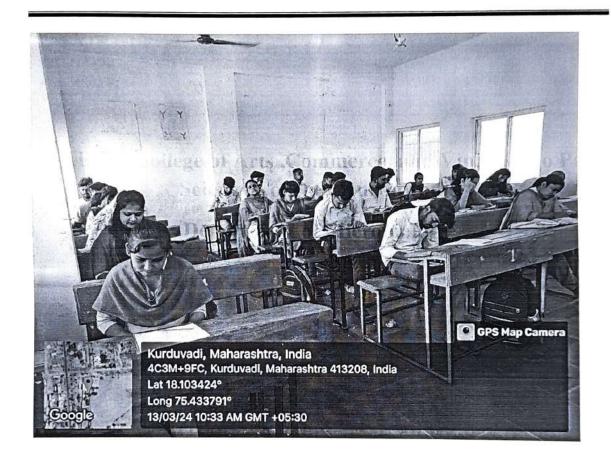

Academic Year- 2023-24

**Assessment Procedure** Certificate Course in Indian Constitution for Competitive Examinations

Under MoU signed with three reputed colleges affiliated to Punyashlok Ahilyadevi Holkar Solapur University Solapur, Department of History of K. N. Bhise Arts, Commerce and Vinayakrao Patil Science College organized 'Certificate Course in Indian Constitution for Competitive Examinations' during 08th February 2024 to 26 February 2024. Various assessment methods were used to assess the understanding of the students. Group Discussion and Debates on relevant topics were conducted; Students Seminar was organized to improve stage daring among the students as well as to provide good opportunity to present their understanding on Indian Constitutions. Final 50 Marks examination was conducted on 26th February, 2024.

Students while giving Final Examination

84 kg - D Head, Department of History KNBAC & VPS College, Bhosare. K.N.Bhise Arts, Commerce & Vinayakrao Patil Science College Vidyanagar Bhosare, Dist-Solapur

K. N. Bhise Arts, Commerce and Vinayakrao Patil Science College, Vidyanagar Bhosare Madha Taluka Shikshan Prasarak Mandal's