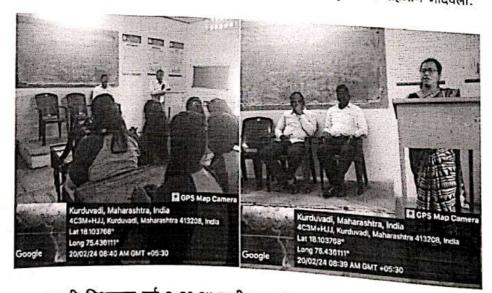

On 8<sup>th</sup> Feb, 2024 inauguration of the Certificate Course was done. Dr. Prakash Sadashiv Kamble head of Department of Marathi of K. N. Bhise Arts, Commerce and Vinayakrao Patil Science College Tal-Madha Dist-Solapur was chief guest for that Inaugural progamme. 26 students got admission for this course,