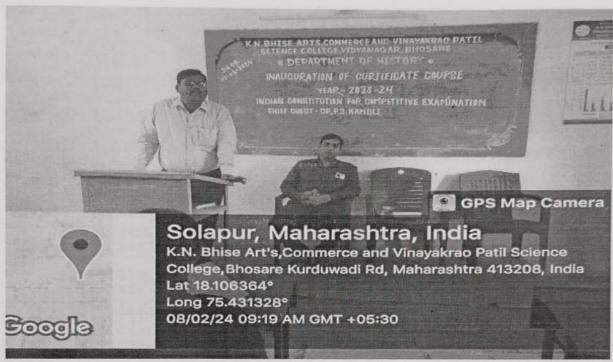

Inauguration of certificate course

Head, Department of History KNBAC & VPS College, Bhosare. I/c.Principal
K.N.Bhise Arts, Commerce &
Vinayakrao Patil Science College
Vidyanagar Bhosare, Dist-Solapur

Inauguration of certificate course by Prof. Dr. Prakash Kamble Sir