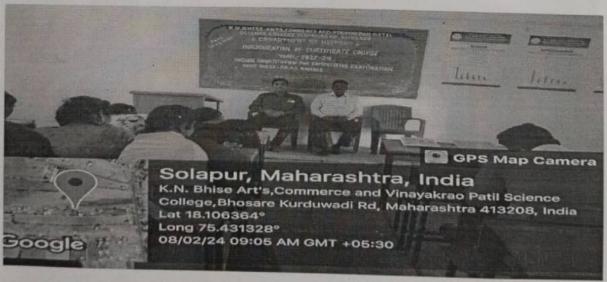

On 8<sup>th</sup> Feb, 2024 inauguration of the Certificate Course was done. Dr. Prakash Sadashiv Kamble head of Department of Marathi of K. N. Bhise Arts, Commerce and Vinayakrao Patil Science College Tal-Madha Dist-Solapur was chief guest for that Inaugural progamme. 26 students got admission for this course,

Inauguration of certificate course

Head, Department of History KNBAC & VPS College, Bhosare. I/c.Principal
K.N.Bhise Arts, Commerce &
Vinayakrao Patil Science College
Vidyanagar Bhosare, Dist-Solapur

Inauguration of certificate course by Prof. Dr. Prakash Kamble Sir